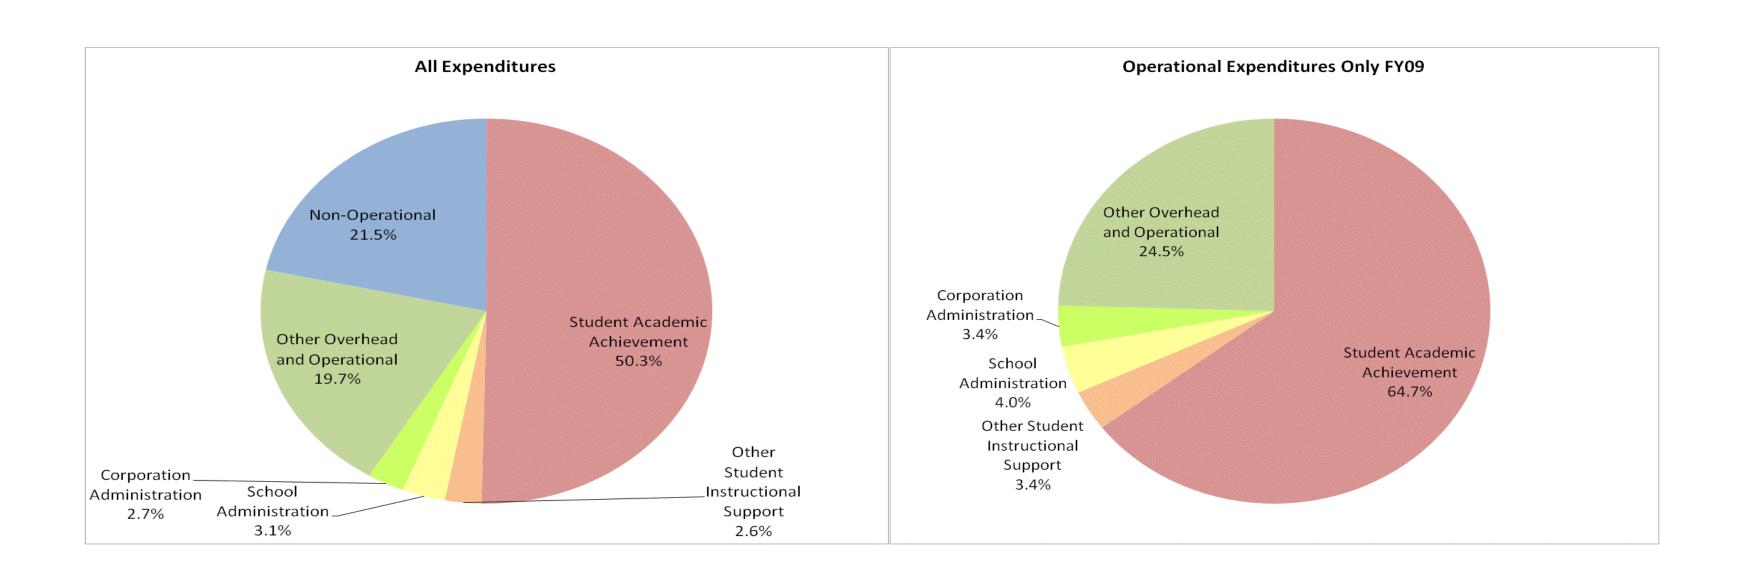

## North Harrison Com School Corp (3180)

|                                | FY99 % of Total |       | FY06 % of Total |       | FY           | 08 % of Total | FY09 % of Total |       |
|--------------------------------|-----------------|-------|-----------------|-------|--------------|---------------|-----------------|-------|
| Student Instructional Category | FY 1999         | Exp   | FY 2006         | Ехр   | FY 2008      | Exp           | FY 2009         | Exp   |
| Student Academic Achievement   | \$8,820,151     | 55.9% | \$11,372,933    | 56.4% | \$11,577,601 | 52.5%         | \$11,704,248    | 50.3% |
| Student Instructional Support  | \$1,009,336     | 6.4%  | \$1,200,653     | 6.0%  | \$1,189,033  | 5.4%          | \$1,325,019     | 5.7%  |
| Overhead and Operational       | \$3,367,060     | 21.3% | \$4,632,037     | 23.0% | \$4,892,066  | 22.2%         | \$5,210,229     | 22.4% |
| Nonoperational                 | \$2,595,231     | 16.4% | \$2,942,354     | 14.6% | \$4,375,389  | 19.9%         | \$5,009,294     | 21.5% |
| Grand Total                    | \$15,791,777    |       | \$20,147,977    |       | \$22,034,090 | 15%           | \$23,248,791    |       |