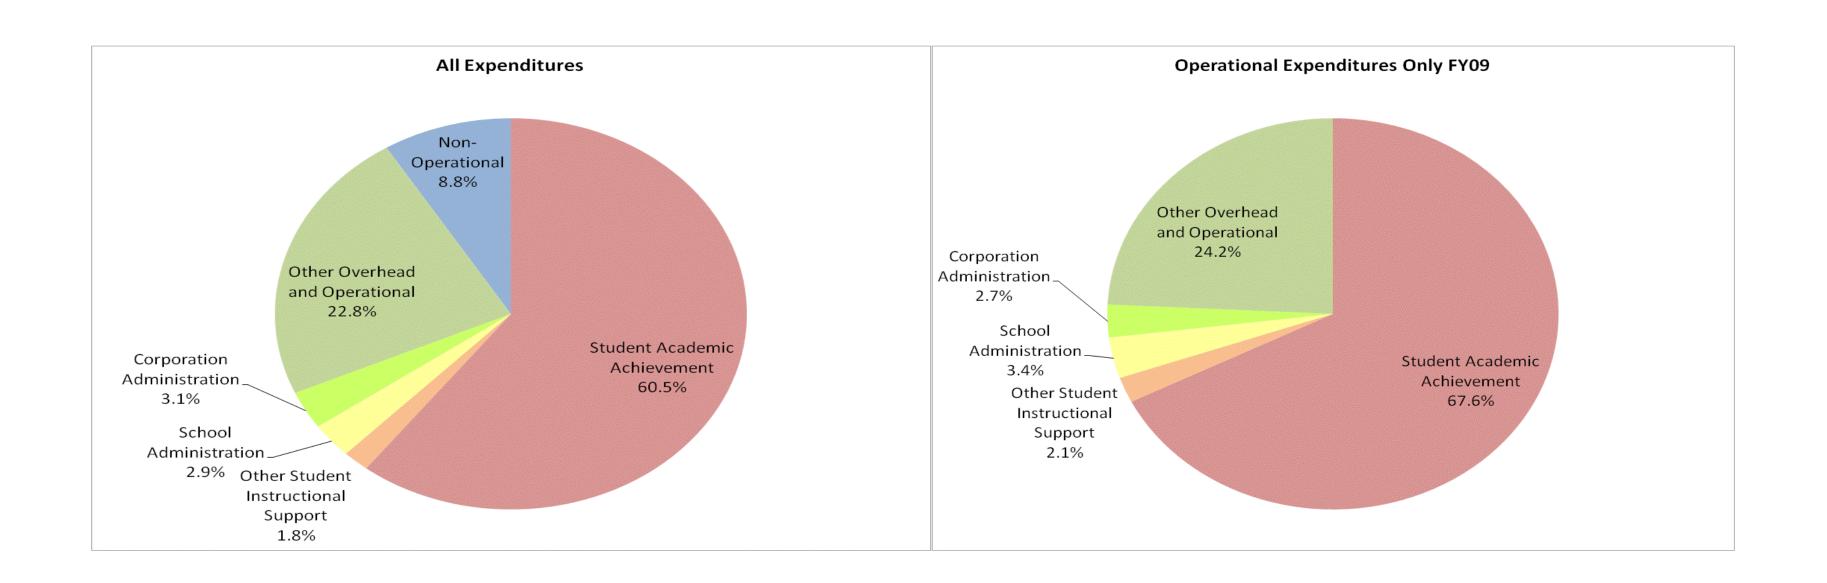

## North Gibson School Corp (2735)

|                                | FY99 % of Total |       | FY06 % of Total |       | FY08 % of Total |       | FY           | 9 % of Total |  |
|--------------------------------|-----------------|-------|-----------------|-------|-----------------|-------|--------------|--------------|--|
| Student Instructional Category | FY 1999         | Exp   | FY 2006         | Exp   | FY 2008         | Exp   | FY 2009      | Exp          |  |
| Student Academic Achievement   | \$7,566,045     | 52.3% | \$10,924,373    | 55.7% | \$12,519,548    | 50.5% | \$11,780,401 | 60.5%        |  |
| Student Instructional Support  | \$883,827       | 6.1%  | \$1,155,305     | 5.9%  | \$1,178,327     | 4.8%  | \$920,043    | 4.7%         |  |
| Overhead and Operational       | \$3,598,003     | 24.9% | \$4,873,555     | 24.8% | \$8,471,914     | 34.2% | \$5,045,945  | 25.9%        |  |
| Nonoperational                 | \$2,407,156     | 16.7% | \$2,674,832     | 13.6% | \$2,618,886     | 10.6% | \$1,720,155  | 8.8%         |  |
| Grand Total                    | \$14,455,032    |       | \$19,628,066    |       | \$24,788,674    | -1%   | \$19,466,544 |              |  |

|                                                                        | FY1999 | FY2006 | FY2008 | FY2009 |
|------------------------------------------------------------------------|--------|--------|--------|--------|
| Student Instructional Expenditures (Academic Achievement plus Support) | 58.5%  | 61.5%  | 55.3%  | 65.2%  |