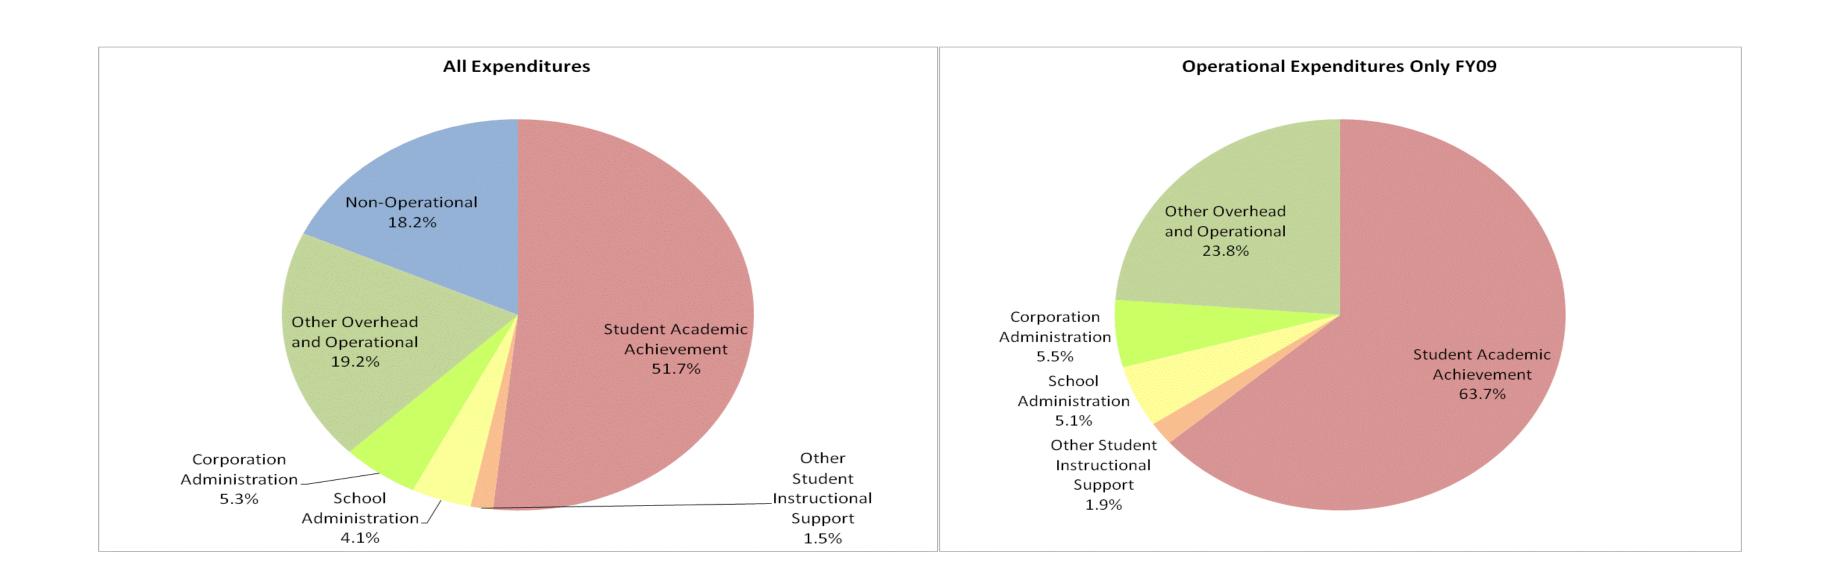

## North Daviess Com Schools (1375)

|                                | FY99 % of Total |       | F            | FY06 % of Total FY08 % of Total |              | FY09 % of |              |       |
|--------------------------------|-----------------|-------|--------------|---------------------------------|--------------|-----------|--------------|-------|
| Student Instructional Category | FY 1999         | Exp   | FY 2006      | Exp                             | FY 2008      | Exp       | FY 2009      | Exp   |
| Student Academic Achievement   | \$4,434,875     | 60.0% | \$5,961,614  | 55.1%                           | \$5,486,146  | 48.4%     | \$6,349,228  | 51.7% |
| Student Instructional Support  | \$475,183       | 6.4%  | \$684,898    | 6.3%                            | \$634,666    | 5.6%      | \$694,917    | 5.7%  |
| Overhead and Operational       | \$1,725,049     | 23.4% | \$2,189,641  | 20.3%                           | \$2,482,766  | 21.9%     | \$3,008,394  | 24.5% |
| Nonoperational                 | \$752,496       | 10.2% | \$1,976,726  | 18.3%                           | \$2,725,884  | 24.1%     | \$2,230,411  | 18.2% |
| Grand Total                    | \$7,387,603     |       | \$10,812,879 |                                 | \$11,329,462 | 14%       | \$12,282,951 |       |

|                                                                        | FY1999 | FY2006 | FY2008 | FY2009 |
|------------------------------------------------------------------------|--------|--------|--------|--------|
| Student Instructional Expenditures (Academic Achievement plus Support) | 66.5%  | 61.5%  | 54.0%  | 57.3%  |