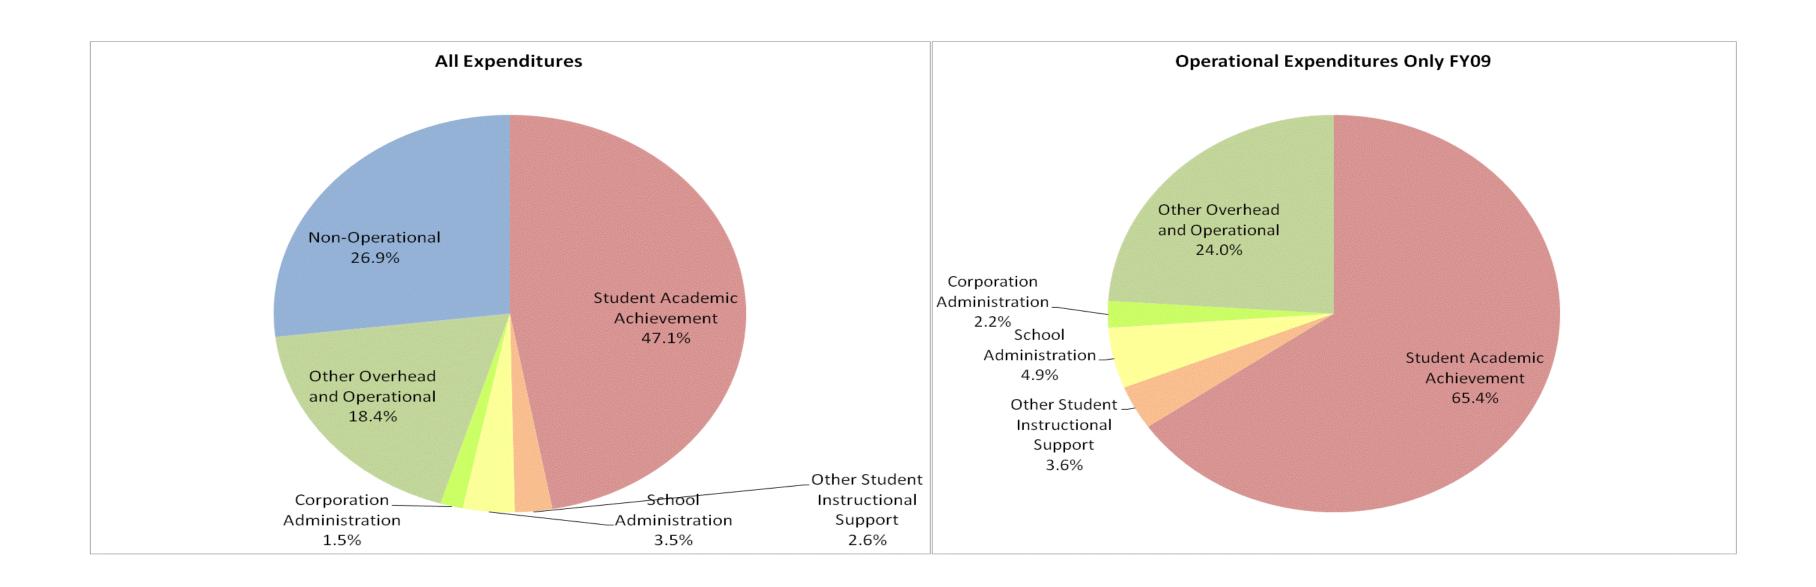

| Noblesville Schools | (3070) |
|---------------------|--------|
|---------------------|--------|

1

|                                                                        | FY99 % of Total |        | FY06 % of Total |        | FY08 % of Total |        | F            | (09 % of Total |
|------------------------------------------------------------------------|-----------------|--------|-----------------|--------|-----------------|--------|--------------|----------------|
| Student Instructional Category                                         | FY 1999         | Ехр    | FY 2006         | Exp    | FY 2008         | Ехр    | FY 2009      | Exp            |
| Student Academic Achievement                                           | \$23,147,185    | 53.7%  | \$33,130,528    | 48.5%  | \$40,374,705    | 45.8%  | \$41,669,717 | 47.1%          |
| Student Instructional Support                                          | \$2,728,603     | 6.3%   | \$3,879,829     | 5.7%   | \$5,049,712     | 5.7%   | \$5,391,081  | 6.1%           |
| Overhead and Operational                                               | \$9,107,506     | 21.1%  | \$12,878,716    | 18.8%  | \$17,364,497    | 19.7%  | \$17,615,412 | 19.9%          |
| Nonoperational                                                         | \$8,151,125     | 18.9%  | \$18,438,745    | 27.0%  | \$25,456,852    | 28.8%  | \$23,765,930 | 26.9%          |
| Grand Total                                                            | \$43,134,418    |        | \$68,327,818    |        | \$88,245,766    | 29%    | \$88,442,140 |                |
|                                                                        |                 |        |                 |        |                 |        |              |                |
|                                                                        |                 |        |                 |        |                 |        |              |                |
|                                                                        |                 | FY1999 |                 | FY2006 |                 | FY2008 |              | FY2009         |
| Student Instructional Expenditures (Academic Achievement plus Support) |                 | 60.0%  |                 | 54.2%  |                 | 51.5%  |              | 53.2%          |