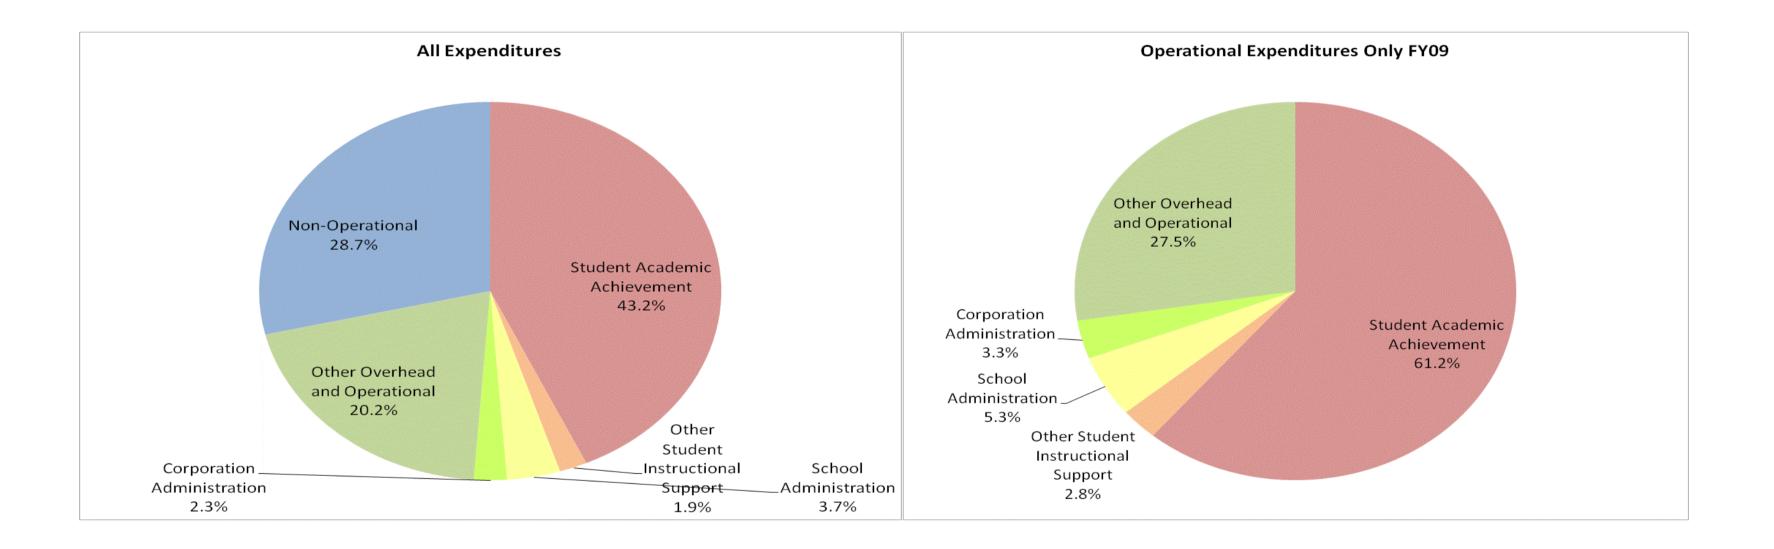

## School Corporation Expenditures by Expenditure Type Biannual Financial Report Data New Prairie United School Corp (4805)

|             | FY99 % of Total |                                                                         | FY06 % of Total                                                                                                                                                                                                                                                                                             |                                                                                                                                                                               | FY08 % of Total                                                                                                                                                                                                                                 |                                                                                                                                                                                                                                                                              | FY09 % of Total                                                                                                                                                                                                                                                                                                                  |  |
|-------------|-----------------|-------------------------------------------------------------------------|-------------------------------------------------------------------------------------------------------------------------------------------------------------------------------------------------------------------------------------------------------------------------------------------------------------|-------------------------------------------------------------------------------------------------------------------------------------------------------------------------------|-------------------------------------------------------------------------------------------------------------------------------------------------------------------------------------------------------------------------------------------------|------------------------------------------------------------------------------------------------------------------------------------------------------------------------------------------------------------------------------------------------------------------------------|----------------------------------------------------------------------------------------------------------------------------------------------------------------------------------------------------------------------------------------------------------------------------------------------------------------------------------|--|
| FY 1999     | Ехр             | FY 2006                                                                 | Exp                                                                                                                                                                                                                                                                                                         | FY 2008                                                                                                                                                                       | Ехр                                                                                                                                                                                                                                             | FY 2009                                                                                                                                                                                                                                                                      | Ехр                                                                                                                                                                                                                                                                                                                              |  |
| \$8,110,169 | 44.8%           | \$11,678,710                                                            | 52.5%                                                                                                                                                                                                                                                                                                       | \$12,003,080                                                                                                                                                                  | 47.8%                                                                                                                                                                                                                                           | \$12,352,143                                                                                                                                                                                                                                                                 | 43.2%                                                                                                                                                                                                                                                                                                                            |  |
| \$935,814   | 5.2%            | \$1,160,707                                                             | 5.2%                                                                                                                                                                                                                                                                                                        | \$1,323,250                                                                                                                                                                   | 5.3%                                                                                                                                                                                                                                            | \$1,620,424                                                                                                                                                                                                                                                                  | 5.7%                                                                                                                                                                                                                                                                                                                             |  |
| \$3,872,725 | 21.4%           | \$5,451,438                                                             | 24.5%                                                                                                                                                                                                                                                                                                       | \$5,929,116                                                                                                                                                                   | 23.6%                                                                                                                                                                                                                                           | \$6,428,803                                                                                                                                                                                                                                                                  | 22.5%                                                                                                                                                                                                                                                                                                                            |  |
| 5,182,044   | 28.6%           | \$3,947,572                                                             | 17.8%                                                                                                                                                                                                                                                                                                       | \$5,845,527                                                                                                                                                                   | 23.3%                                                                                                                                                                                                                                           | \$8,209,280                                                                                                                                                                                                                                                                  | 28.7%                                                                                                                                                                                                                                                                                                                            |  |
| 8,100,752   |                 | \$22,238,428                                                            |                                                                                                                                                                                                                                                                                                             | \$25,100,973                                                                                                                                                                  | 29%                                                                                                                                                                                                                                             | \$28,610,649                                                                                                                                                                                                                                                                 |                                                                                                                                                                                                                                                                                                                                  |  |
|             |                 |                                                                         |                                                                                                                                                                                                                                                                                                             |                                                                                                                                                                               |                                                                                                                                                                                                                                                 |                                                                                                                                                                                                                                                                              |                                                                                                                                                                                                                                                                                                                                  |  |
|             | EV1000          |                                                                         | EV2006                                                                                                                                                                                                                                                                                                      |                                                                                                                                                                               | EV2008                                                                                                                                                                                                                                          |                                                                                                                                                                                                                                                                              | EV2000                                                                                                                                                                                                                                                                                                                           |  |
|             |                 |                                                                         |                                                                                                                                                                                                                                                                                                             |                                                                                                                                                                               |                                                                                                                                                                                                                                                 |                                                                                                                                                                                                                                                                              | FY2009                                                                                                                                                                                                                                                                                                                           |  |
|             | 50.0%           |                                                                         | 57.7%                                                                                                                                                                                                                                                                                                       |                                                                                                                                                                               | 53.1%                                                                                                                                                                                                                                           |                                                                                                                                                                                                                                                                              | 48.8%                                                                                                                                                                                                                                                                                                                            |  |
|             | \$8,110,169     | FY 1999Exp\$8,110,16944.8%\$935,8145.2%\$3,872,72521.4%\$5,182,04428.6% | FY 1999         Exp         FY 2006           \$8,110,169         44.8%         \$11,678,710           \$935,814         5.2%         \$1,160,707           \$3,872,725         21.4%         \$5,451,438           \$5,182,044         28.6%         \$3,947,572           I8,100,752         \$22,238,428 | FY 1999ExpFY 2006Exp\$8,110,16944.8%\$11,678,71052.5%\$935,8145.2%\$1,160,7075.2%\$3,872,72521.4%\$5,451,43824.5%\$5,182,04428.6%\$3,947,57217.8%I8,100,752\$22,238,428FY2006 | FY 1999ExpFY 2006ExpFY 2008\$8,110,16944.8%\$11,678,71052.5%\$12,003,080\$935,8145.2%\$1,160,7075.2%\$1,323,250\$3,872,72521.4%\$5,451,43824.5%\$5,929,116\$5,182,04428.6%\$3,947,57217.8%\$5,845,527 <b>18,100,752\$22,238,428\$25,100,973</b> | FY 1999ExpFY 2006ExpFY 2008Exp\$8,110,16944.8%\$11,678,71052.5%\$12,003,08047.8%\$935,8145.2%\$1,160,7075.2%\$1,323,2505.3%\$3,872,72521.4%\$5,451,43824.5%\$5,929,11623.6%\$5,182,04428.6%\$3,947,57217.8%\$5,845,52723.3%I8,100,752\$22,238,428\$25,100,97329%FY1999FY2006 | FY 1999ExpFY 2006ExpFY 2008ExpFY 2009\$8,110,16944.8%\$11,678,71052.5%\$12,003,08047.8%\$12,352,143\$935,8145.2%\$1,160,7075.2%\$1,323,2505.3%\$1,620,424\$3,872,72521.4%\$5,451,43824.5%\$5,929,11623.6%\$6,428,803\$5,182,04428.6%\$3,947,57217.8%\$5,845,52723.3%\$8,209,280I8,100,752\$22,238,428\$25,100,97329%\$28,610,649 |  |