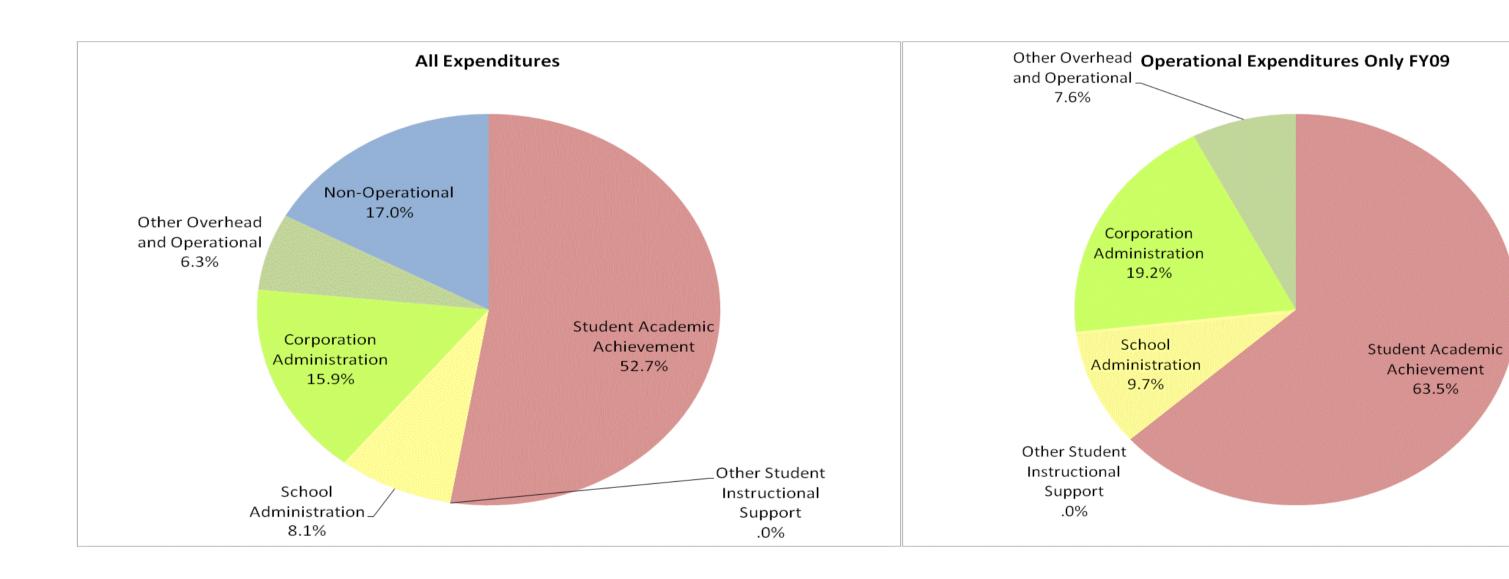

## **New Community School (9340)**

|                                | FY99 % of Total |     | FY06 % of Total |       | FY08 % of Total |       | FY09 % of Total |       |
|--------------------------------|-----------------|-----|-----------------|-------|-----------------|-------|-----------------|-------|
| Student Instructional Category | FY 1999         | Exp | FY 2006         | Exp   | FY 2008         | Exp   | FY 2009         | Exp   |
| Student Academic Achievement   | \$0             |     | \$253,099       | 53.9% | \$395,901       | 52.5% | \$576,325       | 52.7% |
| Student Instructional Support  | \$0             |     | \$43,813        | 9.3%  | \$50,109        | 6.6%  | \$88,283        | 8.1%  |
| Overhead and Operational       | \$0             |     | \$95,071        | 20.2% | \$193,290       | 25.6% | \$243,418       | 22.2% |
| Nonoperational                 | \$0             |     | \$77,805        | 16.6% | \$115,017       | 15.2% | \$186,349       | 17.0% |
| Grand Total                    | \$0             |     | \$469,788       |       | \$754,317       | 133%  | \$1,094,376     |       |

|                                                                        | FY1999 | FY2006 | FY2008 | FY2009 |
|------------------------------------------------------------------------|--------|--------|--------|--------|
| Student Instructional Expenditures (Academic Achievement plus Support) |        | 63.2%  | 59.1%  | 60.7%  |

Achievement

63.5%