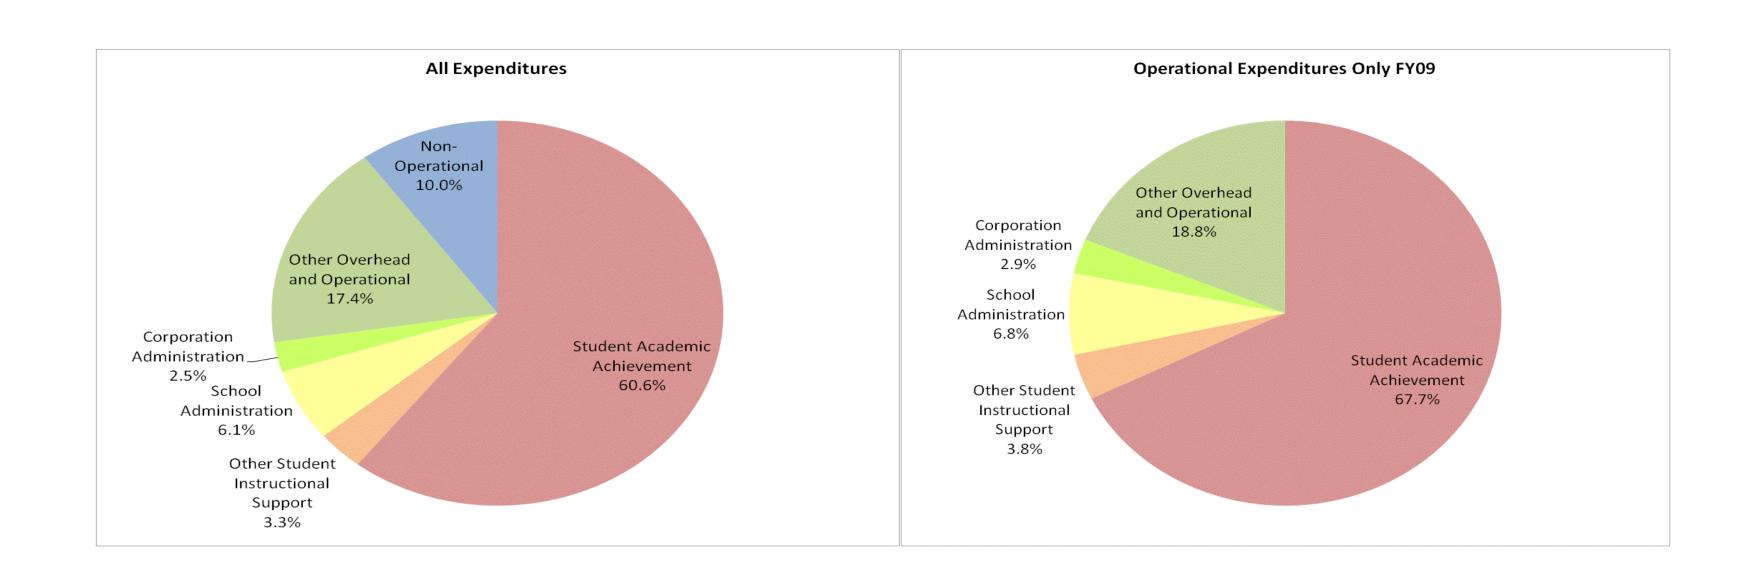

#### New Castle Community Sch Corp (3445)

|                                | FY99 % of Total |       | FY06 % of Total |       | FY08 % of Total |       | F'           | Y09 % of Total |
|--------------------------------|-----------------|-------|-----------------|-------|-----------------|-------|--------------|----------------|
| Student Instructional Category | FY 1999         | Exp   | FY 2006         | Exp   | FY 2008         | Exp   | FY 2009      | Exp            |
| Student Academic Achievement   | \$22,680,502    | 64.6% | \$27,030,527    | 60.9% | \$30,702,946    | 61.4% | \$29,520,665 | 60.6%          |
| Student Instructional Support  | \$3,080,801     | 8.8%  | \$3,569,391     | 8.0%  | \$4,552,419     | 9.1%  | \$4,592,683  | 9.4%           |
| Overhead and Operational       | \$6,052,214     | 17.2% | \$9,170,481     | 20.7% | \$10,052,017    | 20.1% | \$9,696,400  | 19.9%          |
| Nonoperational                 | \$3,280,068     | 9.3%  | \$4,614,433     | 10.4% | \$4,672,745     | 9.3%  | \$4,876,315  | 10.0%          |
| Grand Total                    | \$35,093,585    |       | \$44,384,832    |       | \$49,980,128    | 10%   | \$48,686,063 |                |