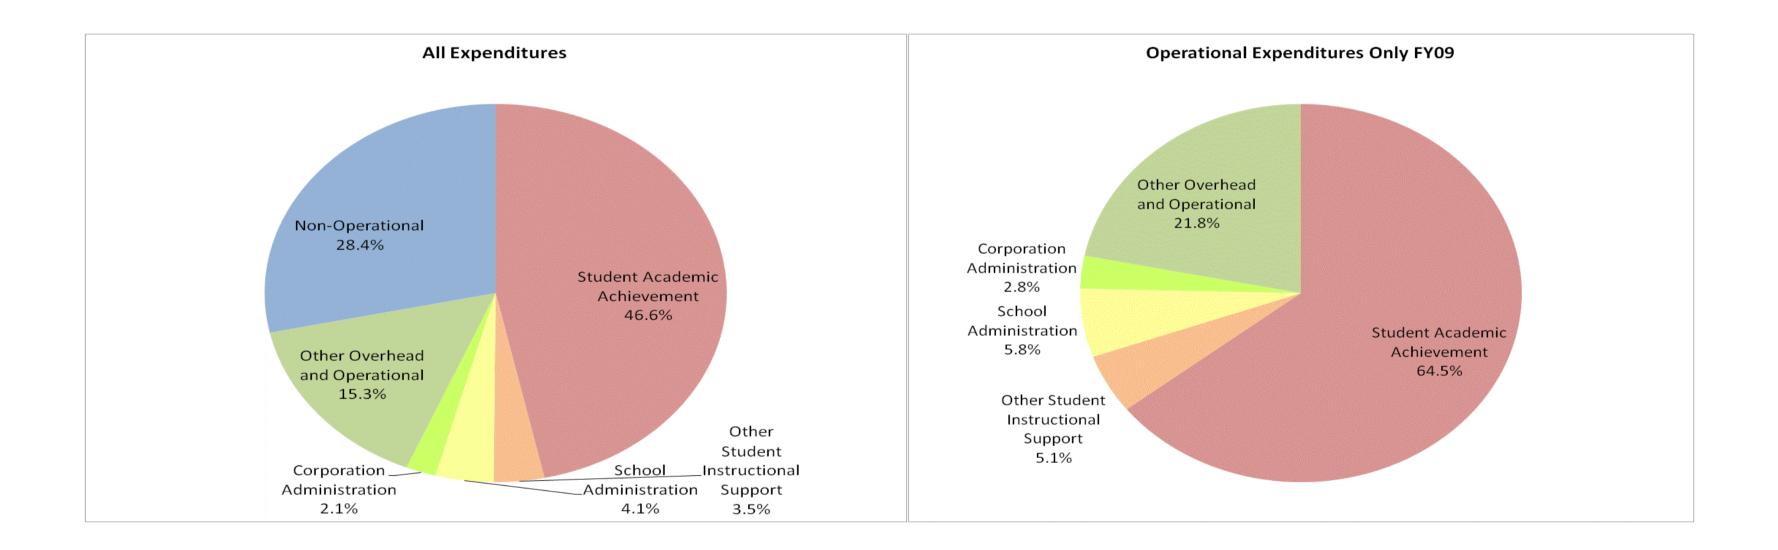

New Albany-Floyd Co Con Sch (2400)

|                                                                        |               | FY99 % of Total |               | FY06 % of Total |               | FY08 % of Total | F             | Y09 % of Total |
|------------------------------------------------------------------------|---------------|-----------------|---------------|-----------------|---------------|-----------------|---------------|----------------|
| Student Instructional Category                                         | FY 1999       | Ехр             | FY 2006       | Ехр             | FY 2008       | Ехр             | FY 2009       | Ехр            |
| Student Academic Achievement                                           | \$48,507,408  | 46.8%           | \$62,202,558  | 49.3%           | \$62,362,146  | 50.2%           | \$69,004,806  | 46.6%          |
| Student Instructional Support                                          | \$6,951,861   | 6.7%            | \$9,573,516   | 7.6%            | \$9,824,655   | 7.9%            | \$11,240,553  | 7.6%           |
| Overhead and Operational                                               | \$21,448,397  | 20.7%           | \$25,419,824  | 20.1%           | \$25,684,354  | 20.7%           | \$25,815,206  | 17.4%          |
| Nonoperational                                                         | \$26,714,818  | 25.8%           | \$29,032,777  | 23.0%           | \$26,438,846  | 21.3%           | \$41,978,257  | 28.4%          |
| Grand Total                                                            | \$103,622,484 |                 | \$126,228,676 |                 | \$124,310,000 | 17%             | \$148,038,822 |                |
|                                                                        |               |                 |               |                 |               |                 |               |                |
|                                                                        |               | FY1999          |               | FY2006          |               | FY2008          |               | FY2009         |
| Student Instructional Expenditures (Academic Achievement plus Support) |               | 53.5%           |               | 56.9%           |               | 58.1%           |               | 54.2%          |