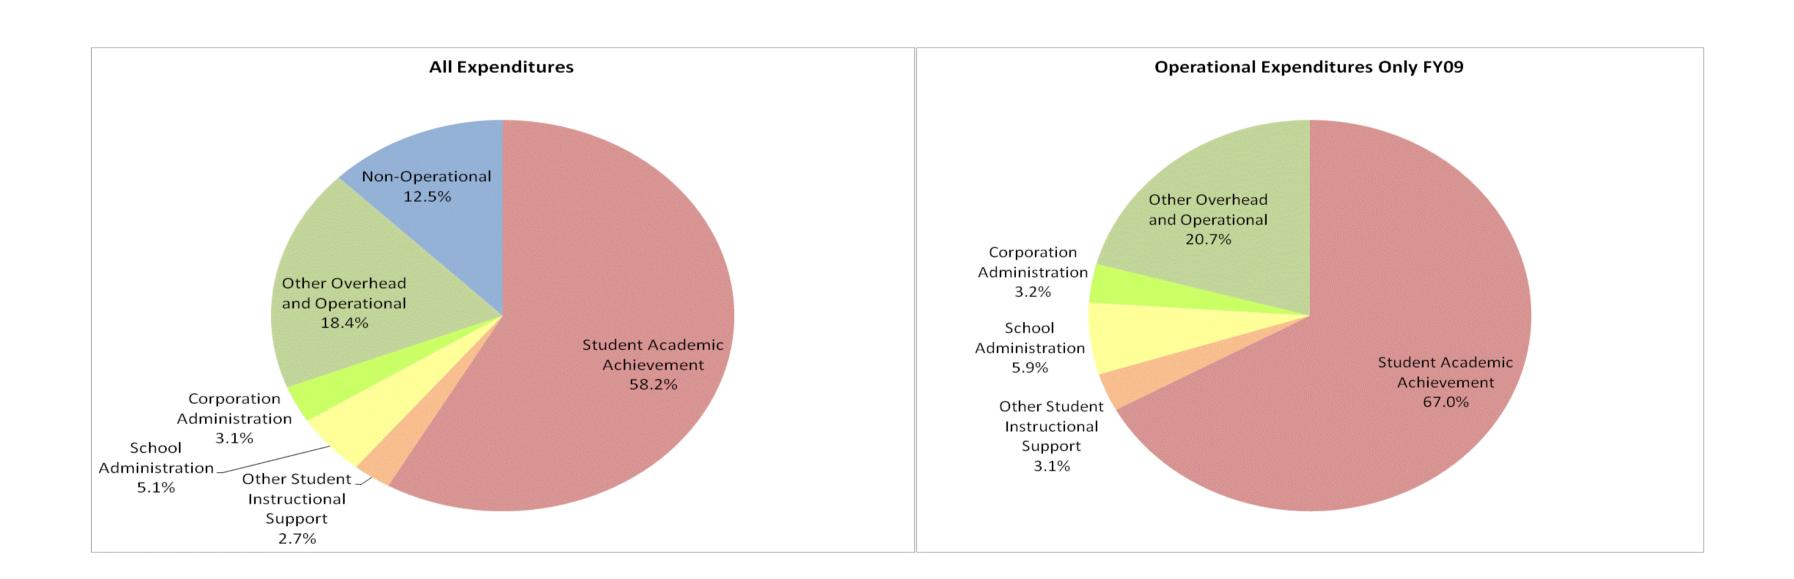

## **Nettle Creek School Corp (8305)**

|                                | FY99 % of Total |       | FY06 % of Total |       | D6 % of Total FY08 % of Total |       | tal FY09 %   |       |
|--------------------------------|-----------------|-------|-----------------|-------|-------------------------------|-------|--------------|-------|
| Student Instructional Category | FY 1999         | Exp   | FY 2006         | Exp   | FY 2008                       | Exp   | FY 2009      | Exp   |
| Student Academic Achievement   | \$4,685,701     | 58.5% | \$6,235,750     | 53.3% | \$6,242,389                   | 54.8% | \$7,703,826  | 58.3% |
| Student Instructional Support  | \$568,988       | 7.1%  | \$816,529       | 7.0%  | \$822,157                     | 7.2%  | \$1,023,901  | 7.7%  |
| Overhead and Operational       | \$1,718,644     | 21.5% | \$2,761,720     | 23.6% | \$2,676,928                   | 23.5% | \$2,838,733  | 21.5% |
| Nonoperational                 | \$1,038,530     | 13.0% | \$1,884,673     | 16.1% | \$1,653,835                   | 14.5% | \$1,656,506  | 12.5% |
| Grand Total                    | \$8,011,863     |       | \$11,698,671    |       | \$11,395,309                  | 13%   | \$13,222,966 |       |

|                                                                        | FY1999 | FY2006 | FY2008 | FY2009 |
|------------------------------------------------------------------------|--------|--------|--------|--------|
| Student Instructional Expenditures (Academic Achievement plus Support) | 65.6%  | 60.3%  | 62.0%  | 66.0%  |