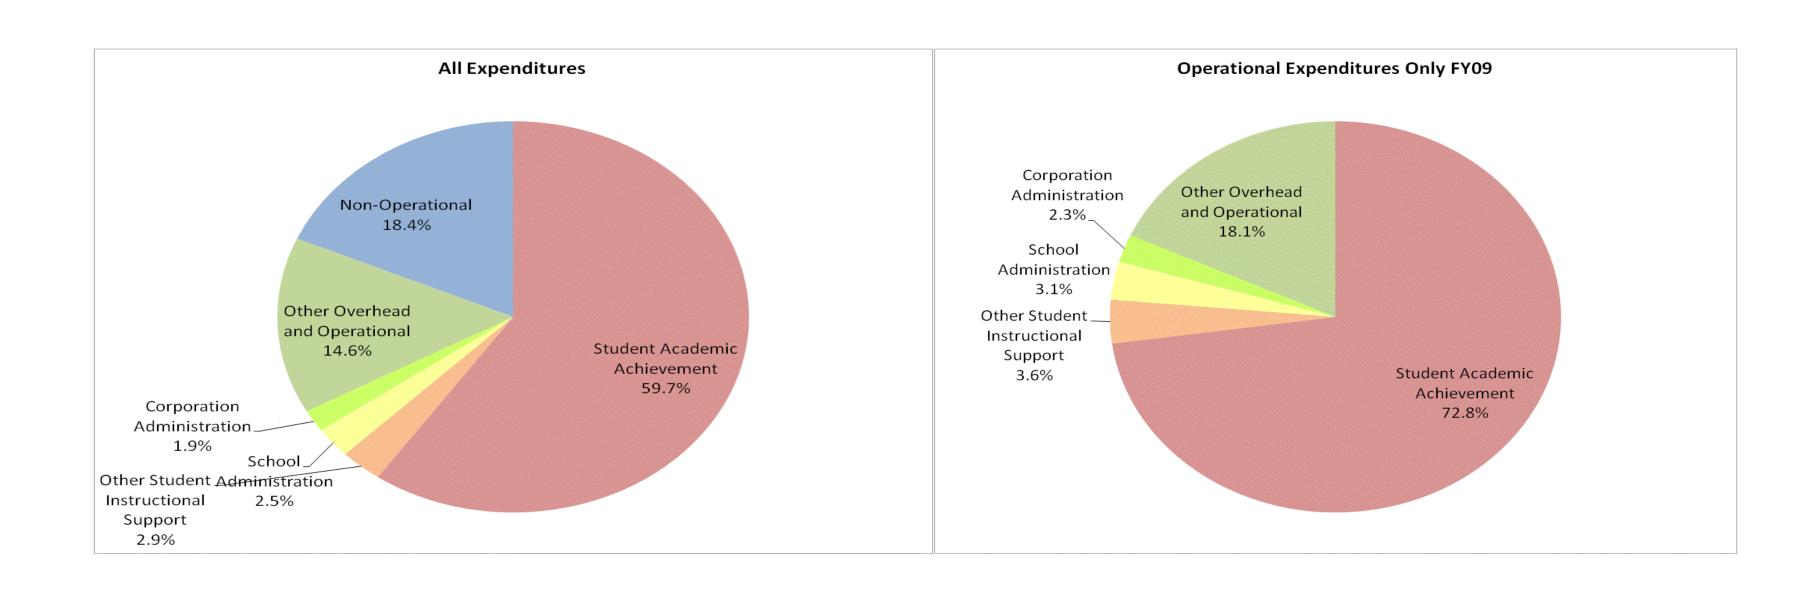

### **Muncie Community Schools (1970)**

|                                | FY99 % of Total |       | of Total FY06 % of Total |       | FY08 % of Total |       | 1            | FY09 % of Total |
|--------------------------------|-----------------|-------|--------------------------|-------|-----------------|-------|--------------|-----------------|
| Student Instructional Category | FY 1999         | Exp   | FY 2006                  | Exp   | FY 2008         | Exp   | FY 2009      | Ехр             |
| Student Academic Achievement   | \$42,872,606    | 53.7% | \$53,902,279             | 54.5% | \$59,028,673    | 52.7% | \$59,744,877 | 59.8%           |
| Student Instructional Support  | \$5,544,389     | 6.9%  | \$6,324,275              | 6.4%  | \$6,620,946     | 5.9%  | \$5,407,720  | 5.4%            |
| Overhead and Operational       | \$19,326,346    | 24.2% | \$27,017,910             | 27.3% | \$17,720,209    | 15.8% | \$16,308,454 | 16.3%           |
| Nonoperational                 | \$12,135,235    | 15.2% | \$11,630,694             | 11.8% | \$28,642,794    | 25.6% | \$18,443,324 | 18.5%           |
| Grand Total                    | \$79,878,576    |       | \$98,875,159             |       | \$112,012,622   | 1%    | \$99,904,374 |                 |