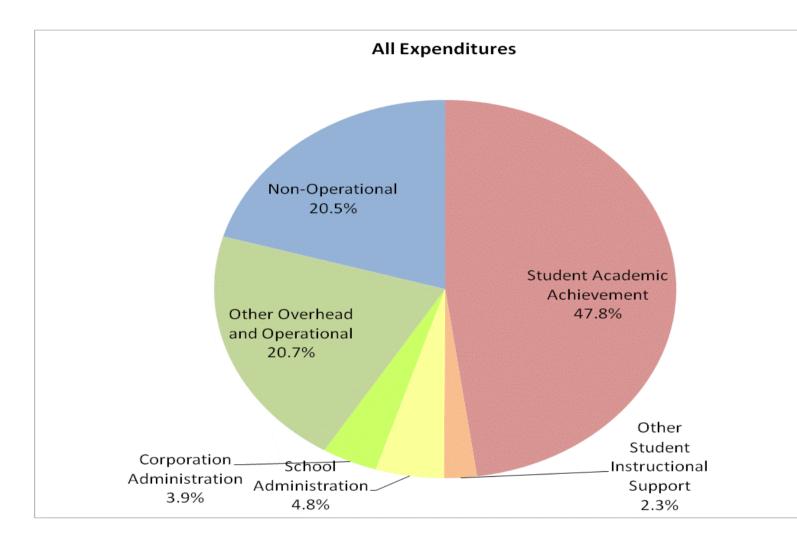

## School Corporation Expenditures by Expenditure Type Biannual Financial Report Data Mt Pleasant Twp Com Sch Corp (1910)

|            | FY           | 99 % of Total | F            | FY06 % of Total | FY           | 08 % of Total |              | FY09 % of Total |
|------------|--------------|---------------|--------------|-----------------|--------------|---------------|--------------|-----------------|
| I Category | FY 1999      | Ехр           | FY 2006      | Ехр             | FY 2008      | Exp           | FY 2009      | Ехр             |
| hievement  | \$7,346,947  | 52.7%         | \$9,490,245  | 46.6%           | \$9,478,945  | 47.7%         | \$9,642,266  | 47.8%           |
| al Support | \$1,099,163  | 7.9%          | \$1,449,566  | 7.1%            | \$1,484,434  | 7.5%          | \$1,426,004  | 7.1%            |
| perational | \$3,349,899  | 24.0%         | \$5,008,352  | 24.6%           | \$4,649,902  | 23.4%         | \$4,968,145  | 24.6%           |
| perational | \$2,143,569  | 15.4%         | \$4,419,131  | 21.7%           | \$4,239,746  | 21.4%         | \$4,136,262  | 20.5%           |
| rand Total | \$13,939,577 |               | \$20,367,293 |                 | \$19,853,027 | -1%           | \$20,172,678 |                 |
|            |              |               |              |                 |              |               |              |                 |
|            |              | FY1999        |              | FY2006          |              | FY2008        |              | FY2009          |
| s Support) |              | 60.6%         |              | 53.7%           |              | 55.2%         |              | 54.9%           |
|            |              |               |              |                 |              |               |              |                 |