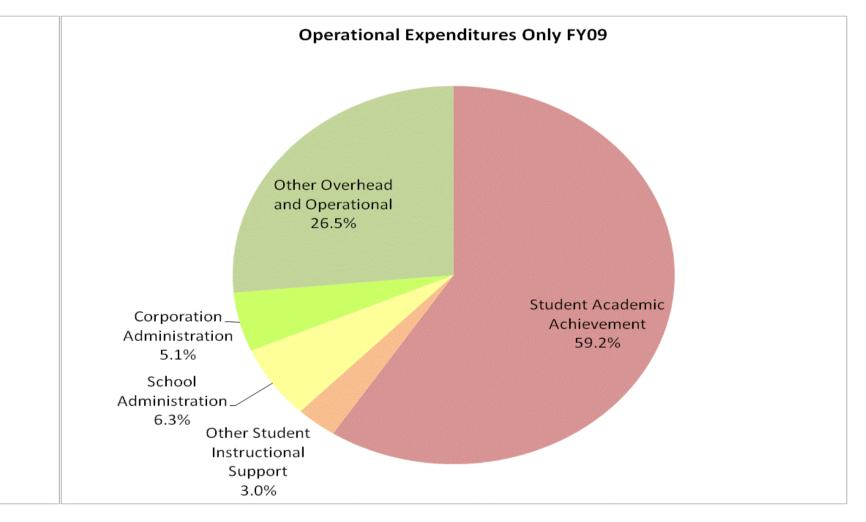

## School Corporation Expenditures by Expenditure Type Biannual Financial Report Data Mt Pleasant Twp Com Sch Corp (1910)

|            | FY           | 99 % of Total | F            | FY06 % of Total | FY           | 08 % of Total |              | FY09 % of Total |
|------------|--------------|---------------|--------------|-----------------|--------------|---------------|--------------|-----------------|
| I Category | FY 1999      | Ехр           | FY 2006      | Ехр             | FY 2008      | Exp           | FY 2009      | Ехр             |
| hievement  | \$7,346,947  | 52.7%         | \$9,490,245  | 46.6%           | \$9,478,945  | 47.7%         | \$9,642,266  | 47.8%           |
| al Support | \$1,099,163  | 7.9%          | \$1,449,566  | 7.1%            | \$1,484,434  | 7.5%          | \$1,426,004  | 7.1%            |
| perational | \$3,349,899  | 24.0%         | \$5,008,352  | 24.6%           | \$4,649,902  | 23.4%         | \$4,968,145  | 24.6%           |
| perational | \$2,143,569  | 15.4%         | \$4,419,131  | 21.7%           | \$4,239,746  | 21.4%         | \$4,136,262  | 20.5%           |
| rand Total | \$13,939,577 |               | \$20,367,293 |                 | \$19,853,027 | -1%           | \$20,172,678 |                 |
|            |              |               |              |                 |              |               |              |                 |
|            |              | FY1999        |              | FY2006          |              | FY2008        |              | FY2009          |
| s Support) |              | 60.6%         |              | 53.7%           |              | 55.2%         |              | 54.9%           |
|            |              |               |              |                 |              |               |              |                 |