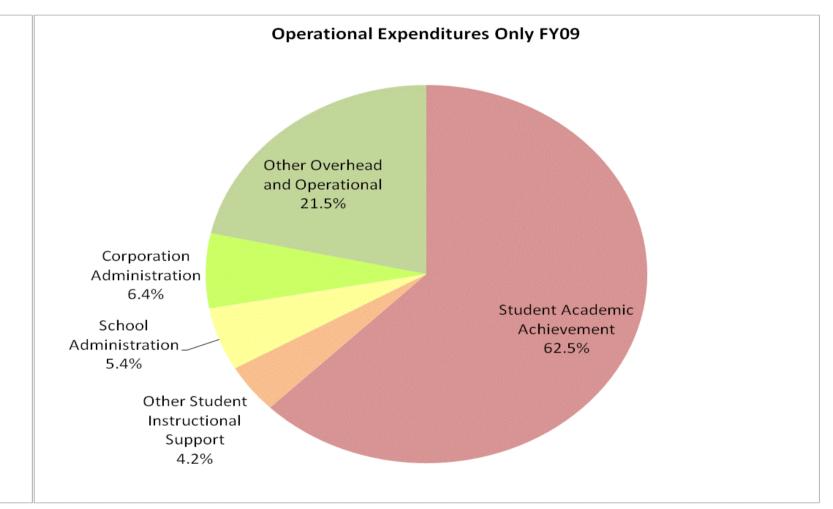

## School Corporation Expenditures by Expenditure Type Biannual Financial Report Data Mooresville Con School Corp (5930)

|         |              | FY99 % of Total |              | FY06 % of Total |              | FY08 % of Total |              | FY09 % of Total |
|---------|--------------|-----------------|--------------|-----------------|--------------|-----------------|--------------|-----------------|
| tegory  | FY 1999      | Ехр             | FY 2006      | Exp             | FY 2008      | Exp             | FY 2009      | Ехр             |
| vement  | \$14,478,569 | 48.2%           | \$18,255,032 | 50.2%           | \$20,490,598 | 51.8%           | \$21,051,516 | 52.8%           |
| upport  | \$2,003,536  | 6.7%            | \$2,717,811  | 7.5%            | \$2,995,732  | 7.6%            | \$3,175,585  | 8.0%            |
| ational | \$4,770,539  | 15.9%           | \$8,427,841  | 23.2%           | \$9,396,321  | 23.8%           | \$9,659,616  | 24.2%           |
| ational | \$8,788,637  | 29.3%           | \$6,991,641  | 19.2%           | \$6,666,964  | 16.9%           | \$6,019,766  | 15.1%           |
| d Total | \$30,041,281 |                 | \$36,392,324 |                 | \$39,549,616 | 10%             | \$39,906,483 |                 |
|         |              |                 |              |                 |              |                 |              |                 |
|         |              |                 |              |                 |              |                 |              |                 |
|         |              | FY1999          |              | FY2006          |              | FY2008          |              | FY2009          |
| ipport) |              | 54.9%           |              | 57.6%           |              | 59.4%           |              | 60.7%           |
|         |              |                 |              |                 |              |                 |              |                 |