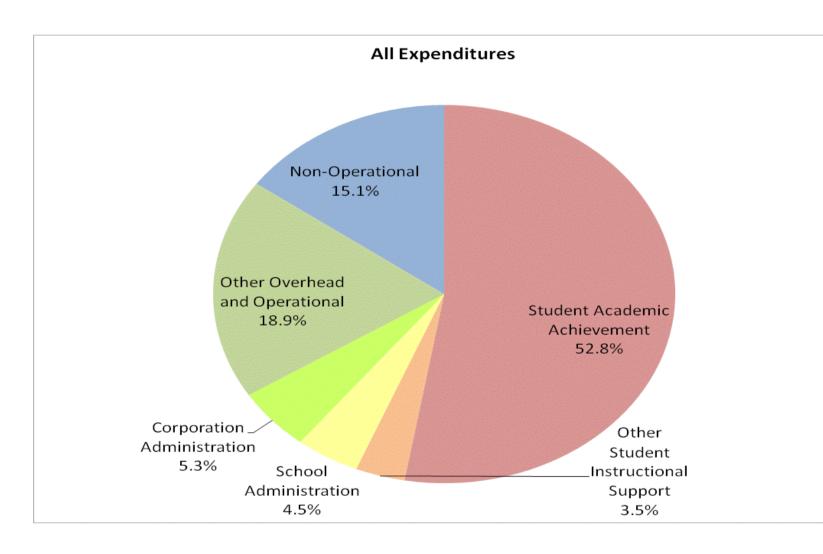

Mooresville Con School Corp (5930)

Student Instructional Cate Student Academic Achiever Student Instructional Sup **Overhead and Operati** Nonoperatio Grand T

Student Instructional Expenditures (Academic Achievement plus Sup

## School Corporation Expenditures by Expenditure Type Biannual Financial Report Data Mooresville Con School Corp (5930)

|         |              | FY99 % of Total |              | FY06 % of Total |              | FY08 % of Total |              | FY09 % of Total |
|---------|--------------|-----------------|--------------|-----------------|--------------|-----------------|--------------|-----------------|
| tegory  | FY 1999      | Ехр             | FY 2006      | Exp             | FY 2008      | Exp             | FY 2009      | Ехр             |
| vement  | \$14,478,569 | 48.2%           | \$18,255,032 | 50.2%           | \$20,490,598 | 51.8%           | \$21,051,516 | 52.8%           |
| upport  | \$2,003,536  | 6.7%            | \$2,717,811  | 7.5%            | \$2,995,732  | 7.6%            | \$3,175,585  | 8.0%            |
| ational | \$4,770,539  | 15.9%           | \$8,427,841  | 23.2%           | \$9,396,321  | 23.8%           | \$9,659,616  | 24.2%           |
| ational | \$8,788,637  | 29.3%           | \$6,991,641  | 19.2%           | \$6,666,964  | 16.9%           | \$6,019,766  | 15.1%           |
| d Total | \$30,041,281 |                 | \$36,392,324 |                 | \$39,549,616 | 10%             | \$39,906,483 |                 |
|         |              |                 |              |                 |              |                 |              |                 |
|         |              |                 |              |                 |              |                 |              |                 |
|         |              | FY1999          |              | FY2006          |              | FY2008          |              | FY2009          |
| ipport) |              | 54.9%           |              | 57.6%           |              | 59.4%           |              | 60.7%           |
|         |              |                 |              |                 |              |                 |              |                 |