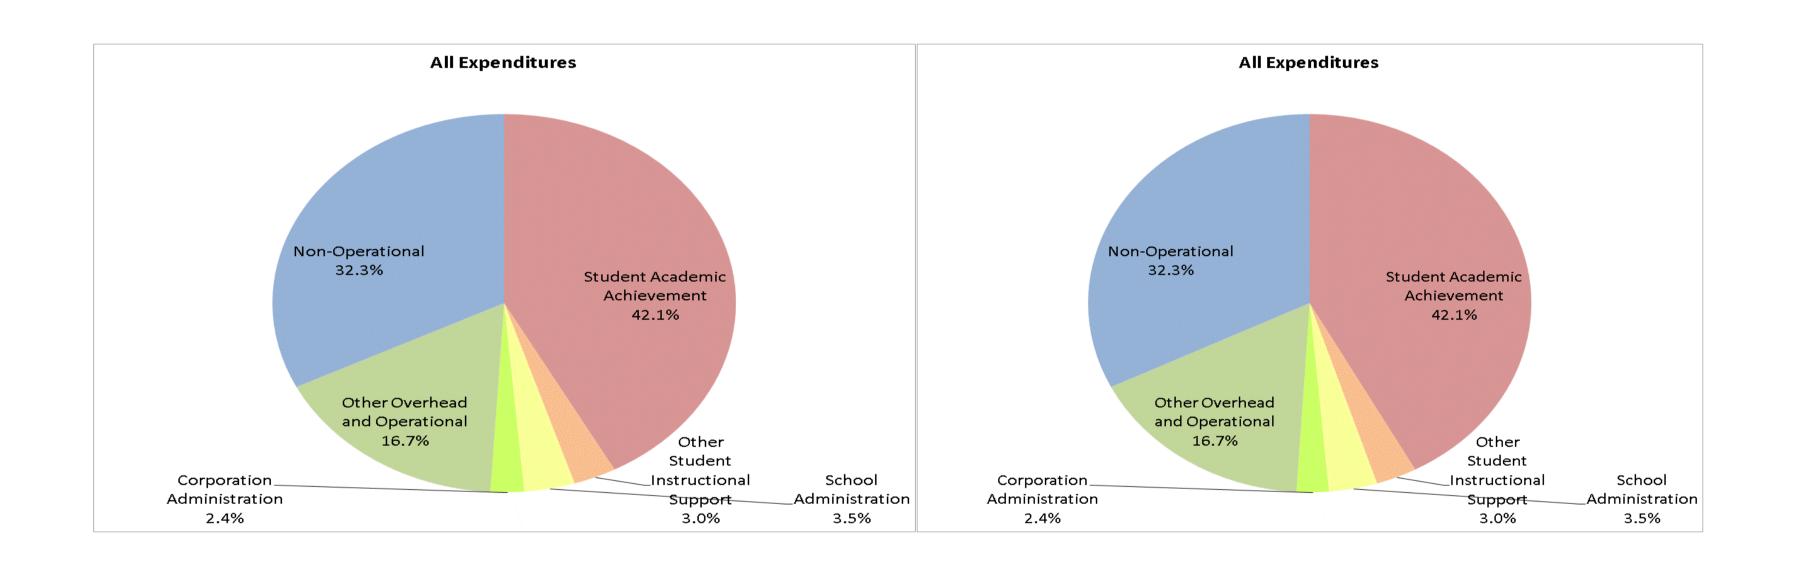

## Montessori Academy @ Geist (9665)

|                                |         | FY99 % of Total |         | FY06 % of Total |           | FY08 % of Total |           | FY09 % of Total |  |
|--------------------------------|---------|-----------------|---------|-----------------|-----------|-----------------|-----------|-----------------|--|
| Student Instructional Category | FY 1999 | Exp             | FY 2006 | Exp             | FY 2008   | Exp             | FY 2009   | Exp             |  |
| Student Academic Achievement   | \$0     |                 | \$0     | .0%             | \$441,221 | 58.8%           | \$460,977 | 56.0%           |  |
| Student Instructional Support  | \$0     |                 | \$500   | 8.2%            | \$105,571 | 14.1%           | \$113,249 | 13.8%           |  |
| Overhead and Operational       | \$0     |                 | \$5,569 | 91.8%           | \$56,540  | 7.5%            | \$51,200  | 6.2%            |  |
| Nonoperational                 | \$0     |                 | \$0     | .0%             | \$146,632 | 19.6%           | \$197,937 | 24.0%           |  |
| Grand Total                    | \$0     |                 | \$6,069 |                 | \$749,963 | 13466%          | \$823,363 |                 |  |