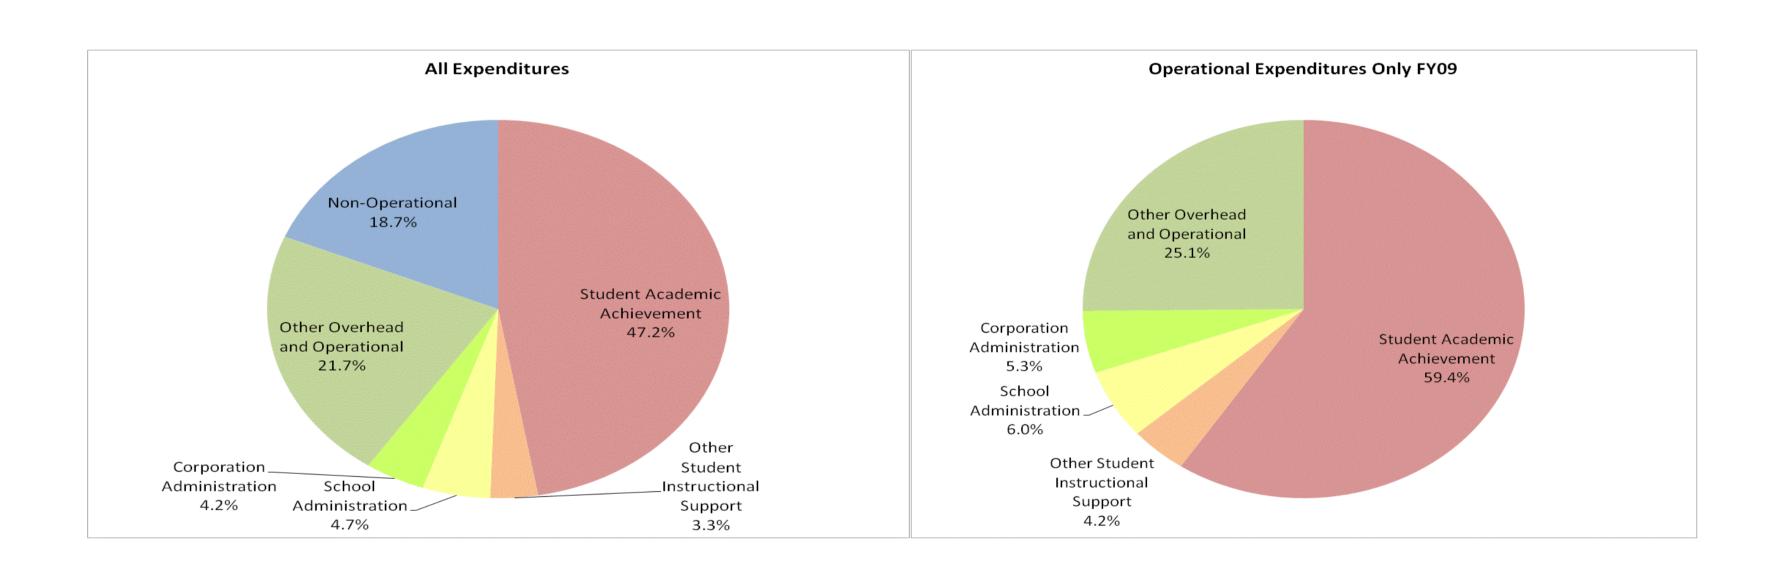

## Monroe-Gregg School District (5900)

|                                |             | FY99 % of Total |              | FY06 % of Total |              | FY08 % of Total |              | FY09 % of Total |  |
|--------------------------------|-------------|-----------------|--------------|-----------------|--------------|-----------------|--------------|-----------------|--|
| Student Instructional Category | FY 1999     | Exp             | FY 2006      | Exp             | FY 2008      | Exp             | FY 2009      | Exp             |  |
| Student Academic Achievement   | \$4,816,288 | 55.6%           | \$6,018,389  | 39.9%           | \$6,754,518  | 48.2%           | \$7,012,897  | 47.2%           |  |
| Student Instructional Support  | \$657,165   | 7.6%            | \$779,907    | 5.2%            | \$924,361    | 6.6%            | \$1,196,961  | 8.1%            |  |
| Overhead and Operational       | \$2,148,873 | 24.8%           | \$3,084,649  | 20.5%           | \$3,249,718  | 23.2%           | \$3,854,850  | 26.0%           |  |
| Nonoperational                 | \$1,043,888 | 12.0%           | \$5,182,878  | 34.4%           | \$3,084,419  | 22.0%           | \$2,783,485  | 18.7%           |  |
| Grand Total                    | \$8,666,214 |                 | \$15,065,823 |                 | \$14,013,017 | -1%             | \$14,848,193 |                 |  |

|                                                                        | FY1999 | FY2006 | FY2008 | FY2009 |
|------------------------------------------------------------------------|--------|--------|--------|--------|
| Student Instructional Expenditures (Academic Achievement plus Support) | 63.2%  | 45.1%  | 54.8%  | 55.3%  |