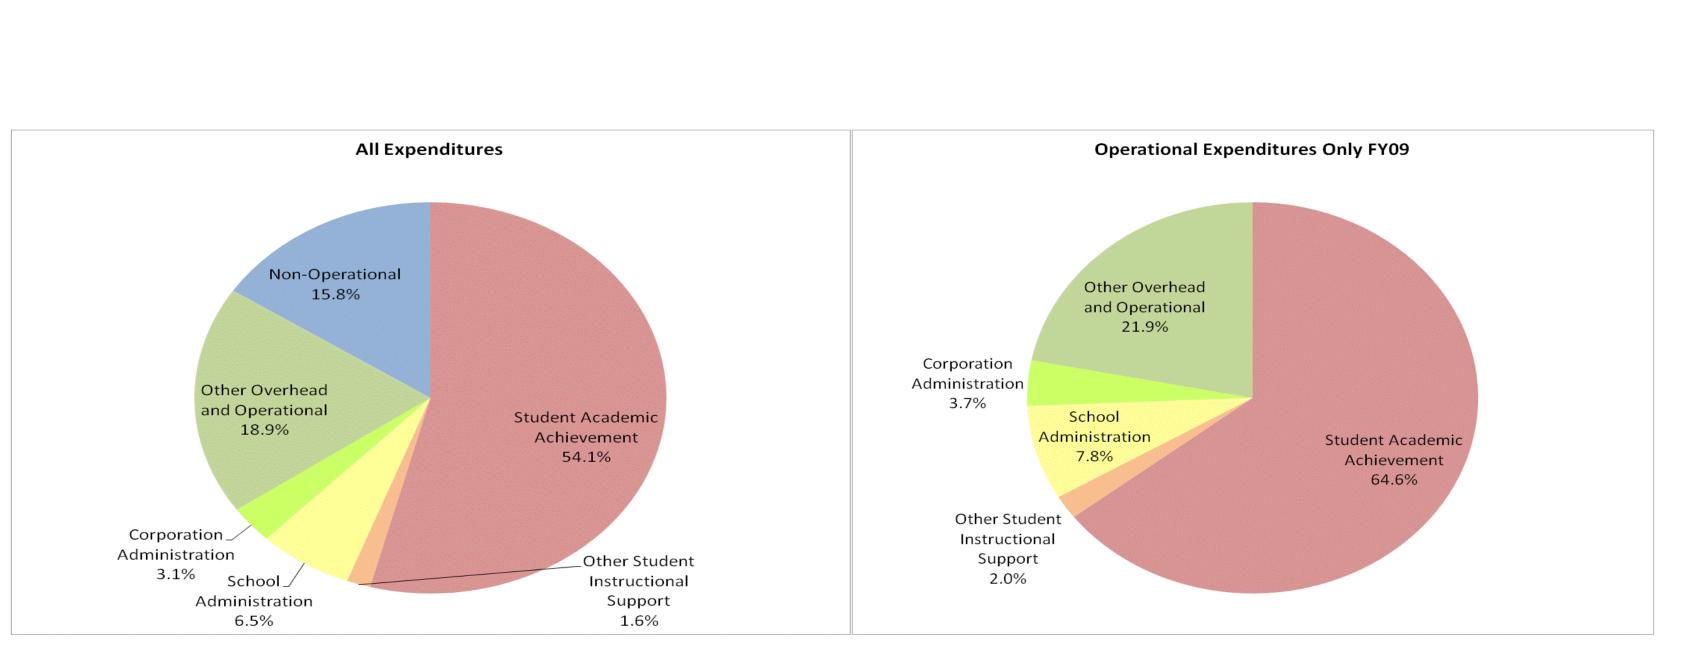

## School Corporation Expenditures by Expenditure Type **Biannual Financial Report Data** Monroe Central School Corp (6820)

|             | FY99 % of Total                                                            |                                                                                                                                                                                                     | FY06 % of Total                                                                                                                                                                                                                                                                                        |                                                                                                                                                                                                                                                                                                                                                                                            | FY08 % of Total                                                                                                                                                                                                                            |                                                                                                                                                                                                                                                                           | FY09 % of Total                                                                                                                                                                                                                                                                                                                             |
|-------------|----------------------------------------------------------------------------|-----------------------------------------------------------------------------------------------------------------------------------------------------------------------------------------------------|--------------------------------------------------------------------------------------------------------------------------------------------------------------------------------------------------------------------------------------------------------------------------------------------------------|--------------------------------------------------------------------------------------------------------------------------------------------------------------------------------------------------------------------------------------------------------------------------------------------------------------------------------------------------------------------------------------------|--------------------------------------------------------------------------------------------------------------------------------------------------------------------------------------------------------------------------------------------|---------------------------------------------------------------------------------------------------------------------------------------------------------------------------------------------------------------------------------------------------------------------------|---------------------------------------------------------------------------------------------------------------------------------------------------------------------------------------------------------------------------------------------------------------------------------------------------------------------------------------------|
| FY 1999     | Ехр                                                                        | FY 2006                                                                                                                                                                                             | Exp                                                                                                                                                                                                                                                                                                    | FY 2008                                                                                                                                                                                                                                                                                                                                                                                    | Exp                                                                                                                                                                                                                                        | FY 2009                                                                                                                                                                                                                                                                   | Ехр                                                                                                                                                                                                                                                                                                                                         |
| \$4,112,547 | 59.7%                                                                      | \$5,045,140                                                                                                                                                                                         | 59.0%                                                                                                                                                                                                                                                                                                  | \$5,489,225                                                                                                                                                                                                                                                                                                                                                                                | 57.9%                                                                                                                                                                                                                                      | \$5,171,715                                                                                                                                                                                                                                                               | 54.1%                                                                                                                                                                                                                                                                                                                                       |
| \$429,142   | 6.2%                                                                       | \$645,627                                                                                                                                                                                           | 7.6%                                                                                                                                                                                                                                                                                                   | \$691,011                                                                                                                                                                                                                                                                                                                                                                                  | 7.3%                                                                                                                                                                                                                                       | \$773,058                                                                                                                                                                                                                                                                 | 8.1%                                                                                                                                                                                                                                                                                                                                        |
| \$1,563,823 | 22.7%                                                                      | \$1,810,019                                                                                                                                                                                         | 21.2%                                                                                                                                                                                                                                                                                                  | \$2,015,041                                                                                                                                                                                                                                                                                                                                                                                | 21.2%                                                                                                                                                                                                                                      | \$2,104,638                                                                                                                                                                                                                                                               | 22.0%                                                                                                                                                                                                                                                                                                                                       |
| \$783,524   | 11.4%                                                                      | \$1,049,422                                                                                                                                                                                         | 12.3%                                                                                                                                                                                                                                                                                                  | \$1,293,043                                                                                                                                                                                                                                                                                                                                                                                | 13.6%                                                                                                                                                                                                                                      | \$1,505,318                                                                                                                                                                                                                                                               | 15.8%                                                                                                                                                                                                                                                                                                                                       |
| \$6,889,036 |                                                                            | \$8,550,207                                                                                                                                                                                         |                                                                                                                                                                                                                                                                                                        | \$9,488,319                                                                                                                                                                                                                                                                                                                                                                                | 12%                                                                                                                                                                                                                                        | \$9,554,729                                                                                                                                                                                                                                                               |                                                                                                                                                                                                                                                                                                                                             |
|             |                                                                            |                                                                                                                                                                                                     |                                                                                                                                                                                                                                                                                                        |                                                                                                                                                                                                                                                                                                                                                                                            |                                                                                                                                                                                                                                            |                                                                                                                                                                                                                                                                           |                                                                                                                                                                                                                                                                                                                                             |
|             |                                                                            |                                                                                                                                                                                                     |                                                                                                                                                                                                                                                                                                        |                                                                                                                                                                                                                                                                                                                                                                                            |                                                                                                                                                                                                                                            |                                                                                                                                                                                                                                                                           |                                                                                                                                                                                                                                                                                                                                             |
|             |                                                                            |                                                                                                                                                                                                     |                                                                                                                                                                                                                                                                                                        |                                                                                                                                                                                                                                                                                                                                                                                            |                                                                                                                                                                                                                                            |                                                                                                                                                                                                                                                                           |                                                                                                                                                                                                                                                                                                                                             |
|             | FY1999                                                                     |                                                                                                                                                                                                     | FY2006                                                                                                                                                                                                                                                                                                 |                                                                                                                                                                                                                                                                                                                                                                                            | FY2008                                                                                                                                                                                                                                     |                                                                                                                                                                                                                                                                           | FY2009                                                                                                                                                                                                                                                                                                                                      |
|             | 65.9%                                                                      |                                                                                                                                                                                                     | 66.6%                                                                                                                                                                                                                                                                                                  |                                                                                                                                                                                                                                                                                                                                                                                            | 65.1%                                                                                                                                                                                                                                      |                                                                                                                                                                                                                                                                           | 62.2%                                                                                                                                                                                                                                                                                                                                       |
|             | \$4,112,547<br>\$429,142<br>\$1,563,823<br>\$783,524<br><b>\$6,889,036</b> | FY 1999         Exp           \$4,112,547         59.7%           \$429,142         6.2%           \$1,563,823         22.7%           \$783,524         11.4%           \$6,889,036         FY1999 | FY 1999         Exp         FY 2006           \$4,112,547         59.7%         \$5,045,140           \$429,142         6.2%         \$645,627           \$1,563,823         22.7%         \$1,810,019           \$783,524         11.4%         \$1,049,422           \$6,889,036         \$8,550,207 | FY 1999         Exp         FY 2006         Exp           \$4,112,547         59.7%         \$5,045,140         59.0%           \$429,142         6.2%         \$645,627         7.6%           \$1,563,823         22.7%         \$1,810,019         21.2%           \$783,524         11.4%         \$1,049,422         12.3%           \$6,889,036         \$8,550,207         \$FY2006 | FY 1999ExpFY 2006ExpFY 2008\$4,112,54759.7%\$5,045,14059.0%\$5,489,225\$429,1426.2%\$645,6277.6%\$691,011\$1,563,82322.7%\$1,810,01921.2%\$2,015,041\$783,52411.4%\$1,049,42212.3%\$1,293,043\$6,889,036\$8,550,207\$9,488,319FY1999FY2006 | FY 1999ExpFY 2006ExpFY 2008Exp\$4,112,54759.7%\$5,045,14059.0%\$5,489,22557.9%\$429,1426.2%\$645,6277.6%\$691,0117.3%\$1,563,82322.7%\$1,810,01921.2%\$2,015,04121.2%\$783,52411.4%\$1,049,42212.3%\$1,293,04313.6%\$6,889,036\$8,550,207\$9,488,31912%FY1999FY2006FY2008 | FY 1999ExpFY 2006ExpFY 2008ExpFY 2009\$4,112,54759.7%\$5,045,14059.0%\$5,489,22557.9%\$5,171,715\$429,1426.2%\$645,6277.6%\$691,0117.3%\$773,058\$1,563,82322.7%\$1,810,01921.2%\$2,015,04121.2%\$2,104,638\$783,52411.4%\$1,049,42212.3%\$1,293,04313.6%\$1,505,318\$6,889,036\$8,550,207\$9,488,31912%\$9,554,729FY1999FY2006FY2008FY2008 |