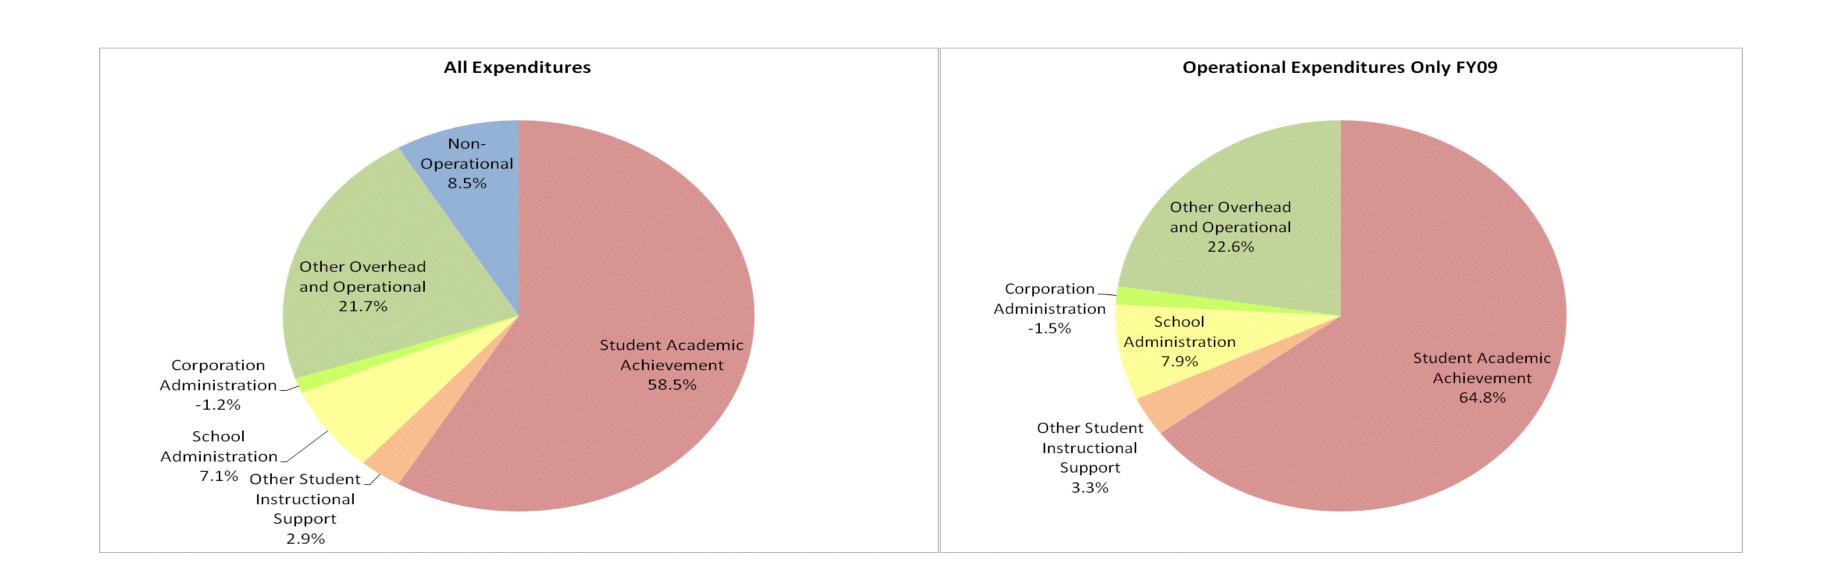

## Milan Community Schools (6910)

|                                | FY99 % of Total |       | F            | FY06 % of Total | F            | Y08 % of Total | F            | Y09 % of Total |
|--------------------------------|-----------------|-------|--------------|-----------------|--------------|----------------|--------------|----------------|
| Student Instructional Category | FY 1999         | Exp   | FY 2006      | Exp             | FY 2008      | Exp            | FY 2009      | Exp            |
| Student Academic Achievement   | \$4,482,749     | 57.8% | \$6,296,881  | 58.5%           | \$6,099,468  | 52.8%          | \$7,067,974  | 60.1%          |
| Student Instructional Support  | \$589,336       | 7.6%  | \$754,557    | 7.0%            | \$827,000    | 7.2%           | \$1,213,350  | 10.3%          |
| Overhead and Operational       | \$1,999,399     | 25.8% | \$2,549,111  | 23.7%           | \$3,436,984  | 29.7%          | \$2,454,300  | 20.9%          |
| Nonoperational                 | \$690,032       | 8.9%  | \$1,155,460  | 10.7%           | \$1,194,814  | 10.3%          | \$1,029,093  | 8.7%           |
| Grand Total                    | \$7,761,516     |       | \$10,756,009 |                 | \$11,558,267 | 9%             | \$11,764,717 |                |

|                                                                        | FY1999 | FY2006 | FY2008 | FY2009 |
|------------------------------------------------------------------------|--------|--------|--------|--------|
| Student Instructional Expenditures (Academic Achievement plus Support) | 65.3%  | 65.6%  | 59.9%  | 70.4%  |