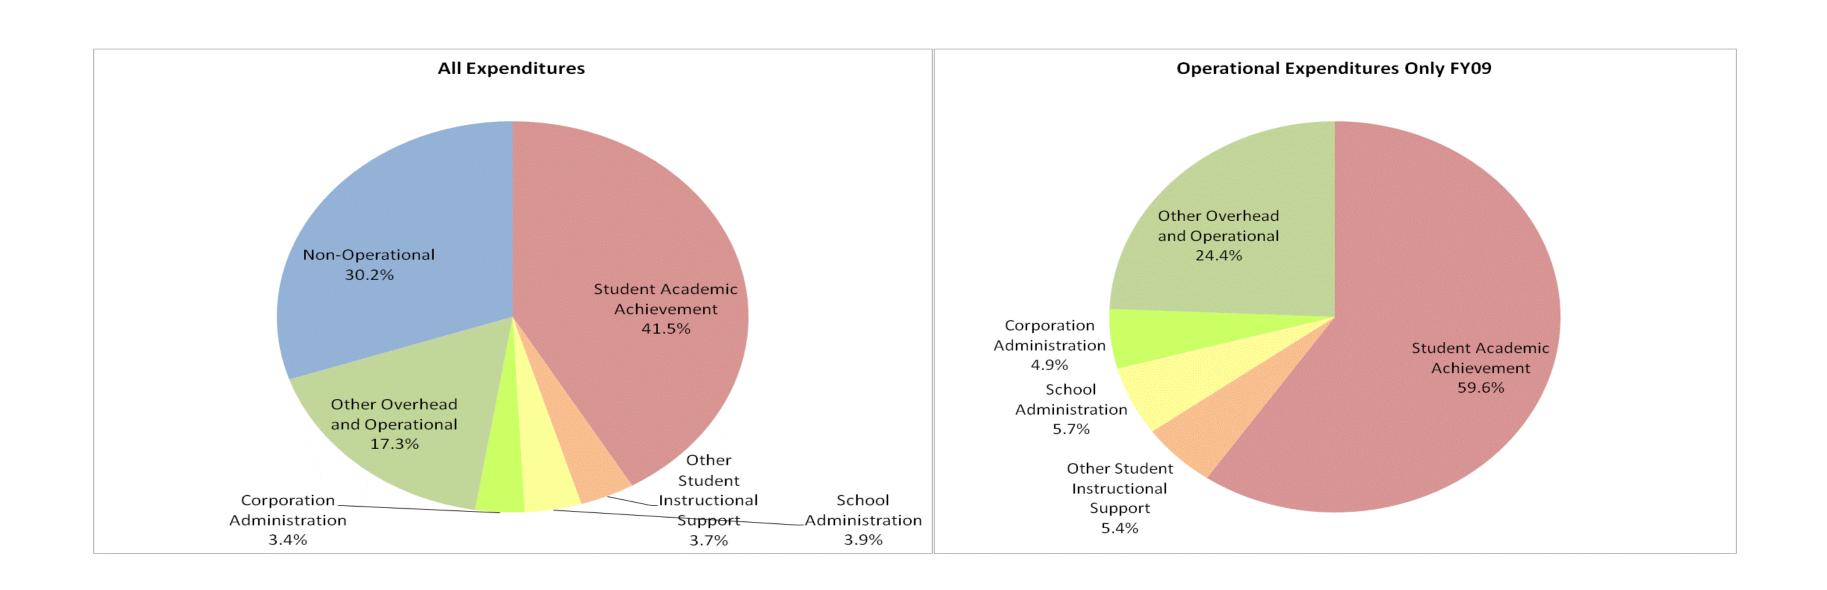

#### Michigan City Area Schools (4925)

|                                | i            | FY99 % of Total | F            | Y06 % of Total | FY           | 08 % of Total | FY           | ∕09 % of Total |
|--------------------------------|--------------|-----------------|--------------|----------------|--------------|---------------|--------------|----------------|
| Student Instructional Category | FY 1999      | Exp             | FY 2006      | Exp            | FY 2008      | Exp           | FY 2009      | Exp            |
| Student Academic Achievement   | \$31,993,027 | 57.4%           | \$37,340,895 | 51.9%          | \$37,121,400 | 45.5%         | \$39,686,887 | 41.5%          |
| Student Instructional Support  | \$4,616,069  | 8.3%            | \$5,839,728  | 8.1%           | \$7,088,301  | 8.7%          | \$7,298,439  | 7.6%           |
| Overhead and Operational       | \$11,824,571 | 21.2%           | \$16,414,098 | 22.8%          | \$18,856,726 | 23.1%         | \$19,706,369 | 20.6%          |
| Nonoperational                 | \$7,299,507  | 13.1%           | \$12,325,260 | 17.1%          | \$18,572,575 | 22.7%         | \$28,835,254 | 30.2%          |
| Grand Total                    | \$55,733,174 |                 | \$71,919,981 |                | \$81,639,002 | 33%           | \$95,526,949 |                |