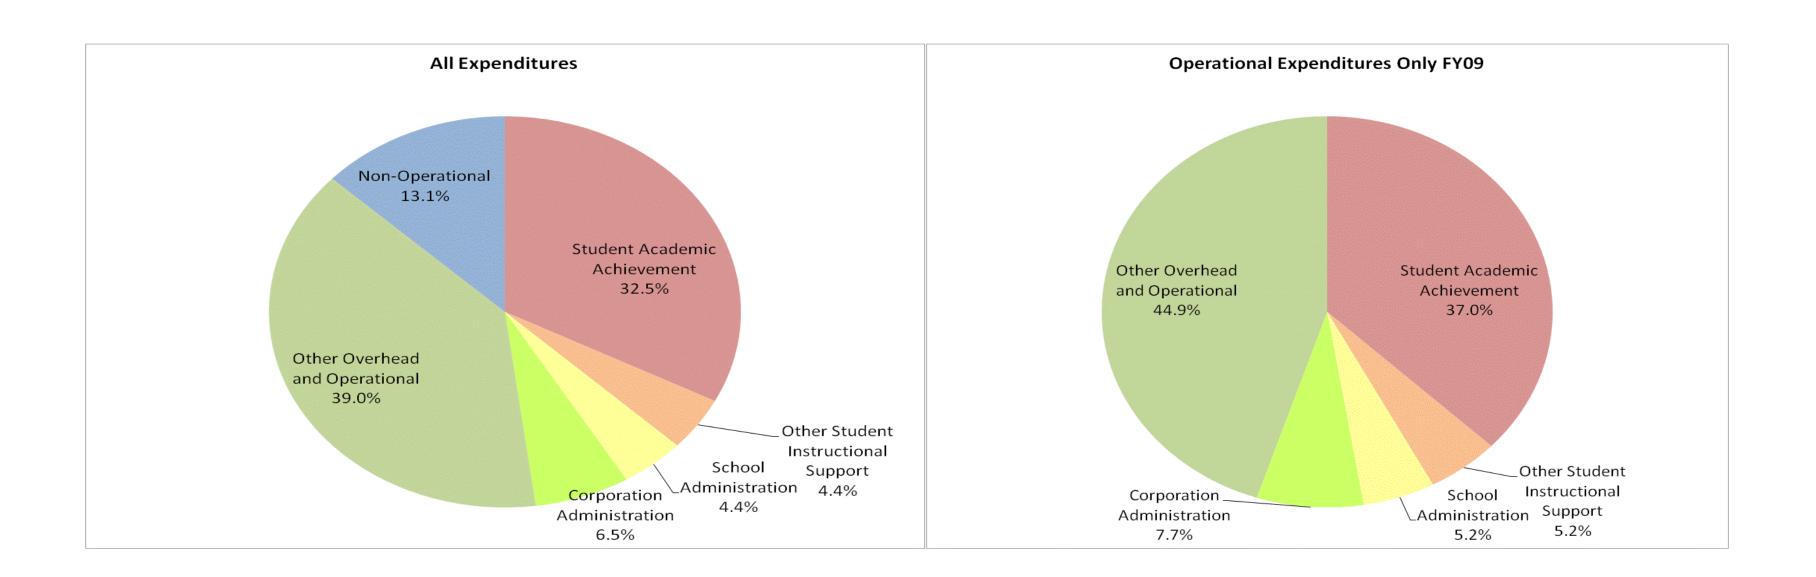

Marion Community Schools (2865)

|                                                                        |              | FY99 % of Total |              | FY06 % of Total |              | FY08 % of Total |              | FY09 % of Total |
|------------------------------------------------------------------------|--------------|-----------------|--------------|-----------------|--------------|-----------------|--------------|-----------------|
| Student Instructional Category                                         | FY 1999      | Exp             | FY 2006      | Ехр             | FY 2008      | Exp             | FY 2009      | Ехр             |
| Student Academic Achievement                                           | \$28,145,746 | 57.9%           | \$31,471,916 | 55.0%           | \$36,516,758 | 55.8%           | \$17,644,463 | 32.5%           |
| Student Instructional Support                                          | \$4,547,991  | 9.3%            | \$4,559,458  | 8.0%            | \$5,621,580  | 8.6%            | \$4,802,335  | 8.9%            |
| Overhead and Operational                                               | \$11,783,584 | 24.2%           | \$12,856,670 | 22.4%           | \$14,656,733 | 22.4%           | \$24,700,416 | 45.5%           |
| Nonoperational                                                         | \$4,167,240  | 8.6%            | \$8,380,750  | 14.6%           | \$8,641,697  | 13.2%           | \$7,087,830  | 13.1%           |
| Grand Total                                                            | \$48,644,560 |                 | \$57,268,794 |                 | \$65,436,768 | -5%             | \$54,235,045 |                 |
|                                                                        |              |                 |              |                 |              |                 |              |                 |
|                                                                        |              |                 |              |                 |              |                 |              |                 |
|                                                                        |              | FY1999          |              | FY2006          |              | FY2008          |              | FY2009          |
| Student Instructional Expenditures (Academic Achievement plus Support) |              | 67.2%           |              | 62.9%           |              | 64.4%           |              | 41.4%           |
|                                                                        |              |                 |              |                 |              |                 |              |                 |