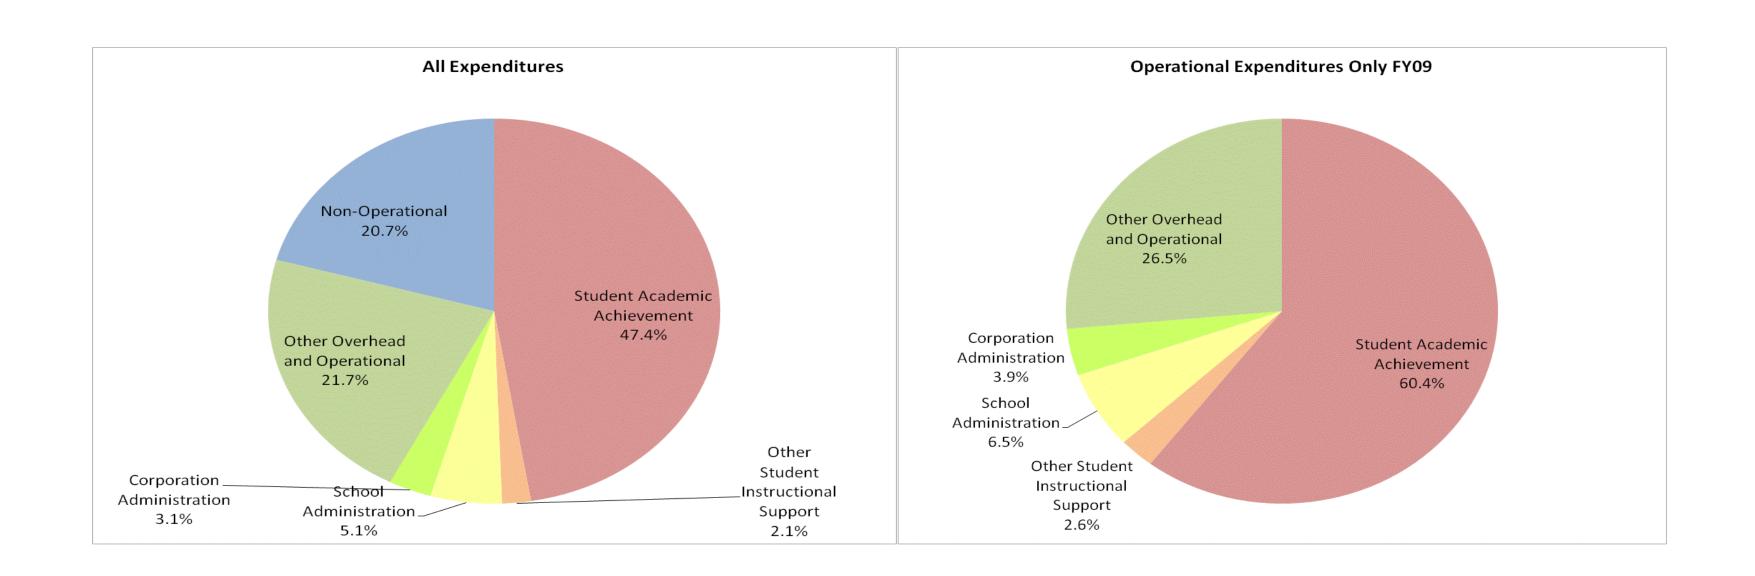

## **Manchester Community Schools (8045)**

|                                | F            | Y99 % of Total | I            | FY06 % of Total | F            | 708 % of Total | FY           | 09 % of Total |
|--------------------------------|--------------|----------------|--------------|-----------------|--------------|----------------|--------------|---------------|
| Student Instructional Category | FY 1999      | Ехр            | FY 2006      | Exp             | FY 2008      | Ехр            | FY 2009      | Exp           |
| Student Academic Achievement   | \$6,614,228  | 49.6%          | \$7,231,132  | 50.7%           | \$7,307,792  | 46.7%          | \$7,820,147  | 47.4%         |
| Student Instructional Support  | \$868,161    | 6.5%           | \$857,259    | 6.0%            | \$1,156,732  | 7.4%           | \$1,182,419  | 7.2%          |
| Overhead and Operational       | \$2,377,842  | 17.8%          | \$3,164,819  | 22.2%           | \$3,939,654  | 25.2%          | \$4,084,649  | 24.8%         |
| Nonoperational                 | \$3,477,588  | 26.1%          | \$3,003,279  | 21.1%           | \$3,248,849  | 20.8%          | \$3,415,619  | 20.7%         |
| Grand Total                    | \$13,337,819 |                | \$14,256,489 |                 | \$15,653,028 | 16%            | \$16,502,833 |               |

|                                                                        | FY1999 | FY2006 | FY2008 | FY2009 |
|------------------------------------------------------------------------|--------|--------|--------|--------|
| Student Instructional Expenditures (Academic Achievement plus Support) | 56.1%  | 56.7%  | 54.1%  | 54.6%  |