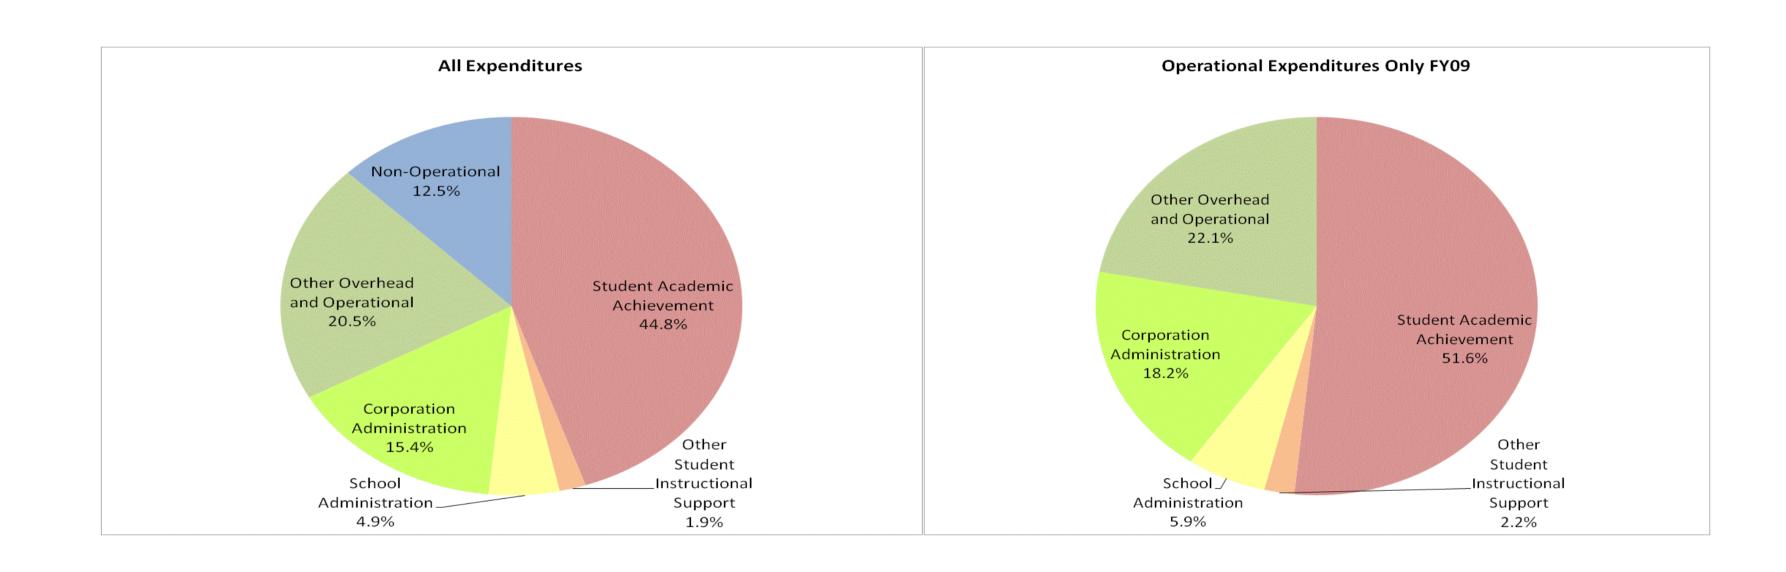

## Madison-Grant United Sch Corp (2825)

|                                | FY99 % of Total |       | FY06 % of Total FY08 % of Total |       | 08 % of Total | FY09 % of Total |              |       |
|--------------------------------|-----------------|-------|---------------------------------|-------|---------------|-----------------|--------------|-------|
| Student Instructional Category | FY 1999         | Exp   | FY 2006                         | Exp   | FY 2008       | Exp             | FY 2009      | Exp   |
| Student Academic Achievement   | \$6,101,050     | 56.3% | \$9,251,675                     | 61.8% | \$6,733,566   | 48.5%           | \$6,339,699  | 44.8% |
| Student Instructional Support  | \$851,148       | 7.8%  | \$1,097,917                     | 7.3%  | \$1,029,076   | 7.4%            | \$962,535    | 6.8%  |
| Overhead and Operational       | \$2,548,862     | 23.5% | \$3,002,893                     | 20.1% | \$4,226,927   | 30.4%           | \$5,076,088  | 35.9% |
| Nonoperational                 | \$1,344,012     | 12.4% | \$1,611,701                     | 10.8% | \$1,905,915   | 13.7%           | \$1,773,494  | 12.5% |
| Grand Total                    | \$10,845,073    |       | \$14,964,185                    |       | \$13,895,484  | -5%             | \$14,151,815 |       |

|                                                                        | FY1999 | FY2006 | FY2008 | FY2009 |
|------------------------------------------------------------------------|--------|--------|--------|--------|
| Student Instructional Expenditures (Academic Achievement plus Support) | 64.1%  | 69.2%  | 55.9%  | 51.6%  |