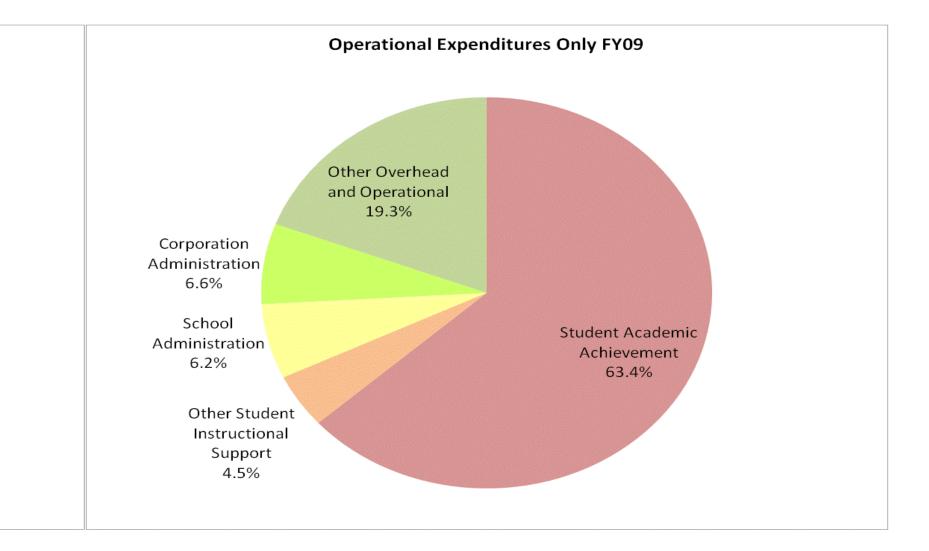

M S D Washington Township (5370)

|                                  |              | FY99 % of Total |               | FY06 % of Total |               | FY08 % of Total |               | FY09 % of Total |
|----------------------------------|--------------|-----------------|---------------|-----------------|---------------|-----------------|---------------|-----------------|
| Student Instructional Category   | FY 1999      | Ехр             | FY 2006       | Exp             | FY 2008       | Exp             | FY 2009       | Ехр             |
| Student Academic Achievement     | \$43,298,027 | 51.7%           | \$73,568,832  | 59.3%           | \$61,304,168  | 56.8%           | \$63,863,904  | 55.1%           |
| Student Instructional Support    | \$6,869,010  | 8.2%            | \$9,112,692   | 7.3%            | \$9,840,770   | 9.1%            | \$10,483,189  | 9.0%            |
| Overhead and Operational         | \$16,965,762 | 20.2%           | \$27,153,853  | 21.9%           | \$22,824,817  | 21.1%           | \$25,437,710  | 21.9%           |
| Nonoperational                   | \$16,670,910 | 19.9%           | \$14,182,766  | 11.4%           | \$14,037,137  | 13.0%           | \$16,118,375  | 13.9%           |
| Grand Total                      | \$83,803,709 |                 | \$124,018,143 |                 | \$108,006,893 | -7%             | \$115,903,178 |                 |
|                                  |              |                 |               |                 |               |                 |               |                 |
|                                  |              |                 |               |                 |               |                 |               |                 |
|                                  |              |                 |               |                 |               |                 |               |                 |
|                                  |              | FY1999          |               | FY2006          |               | FY2008          |               | FY2009          |
| ademic Achievement plus Support) |              | 59.9%           |               | 66.7%           |               | 65.9%           |               | 64.1%           |
|                                  |              |                 |               |                 |               |                 |               |                 |