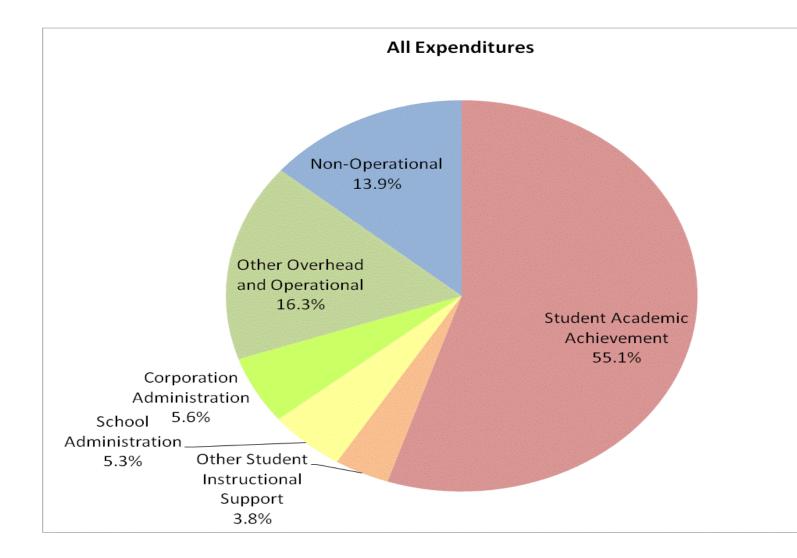

M S D Washington Township (5370)

|                                  |              | FY99 % of Total |               | FY06 % of Total |               | FY08 % of Total |               | FY09 % of Total |
|----------------------------------|--------------|-----------------|---------------|-----------------|---------------|-----------------|---------------|-----------------|
| Student Instructional Category   | FY 1999      | Ехр             | FY 2006       | Exp             | FY 2008       | Exp             | FY 2009       | Ехр             |
| Student Academic Achievement     | \$43,298,027 | 51.7%           | \$73,568,832  | 59.3%           | \$61,304,168  | 56.8%           | \$63,863,904  | 55.1%           |
| Student Instructional Support    | \$6,869,010  | 8.2%            | \$9,112,692   | 7.3%            | \$9,840,770   | 9.1%            | \$10,483,189  | 9.0%            |
| Overhead and Operational         | \$16,965,762 | 20.2%           | \$27,153,853  | 21.9%           | \$22,824,817  | 21.1%           | \$25,437,710  | 21.9%           |
| Nonoperational                   | \$16,670,910 | 19.9%           | \$14,182,766  | 11.4%           | \$14,037,137  | 13.0%           | \$16,118,375  | 13.9%           |
| Grand Total                      | \$83,803,709 |                 | \$124,018,143 |                 | \$108,006,893 | -7%             | \$115,903,178 |                 |
|                                  |              |                 |               |                 |               |                 |               |                 |
|                                  |              |                 |               |                 |               |                 |               |                 |
|                                  |              |                 |               |                 |               |                 |               |                 |
|                                  |              | FY1999          |               | FY2006          |               | FY2008          |               | FY2009          |
| ademic Achievement plus Support) |              | 59.9%           |               | 66.7%           |               | 65.9%           |               | 64.1%           |
|                                  |              |                 |               |                 |               |                 |               |                 |