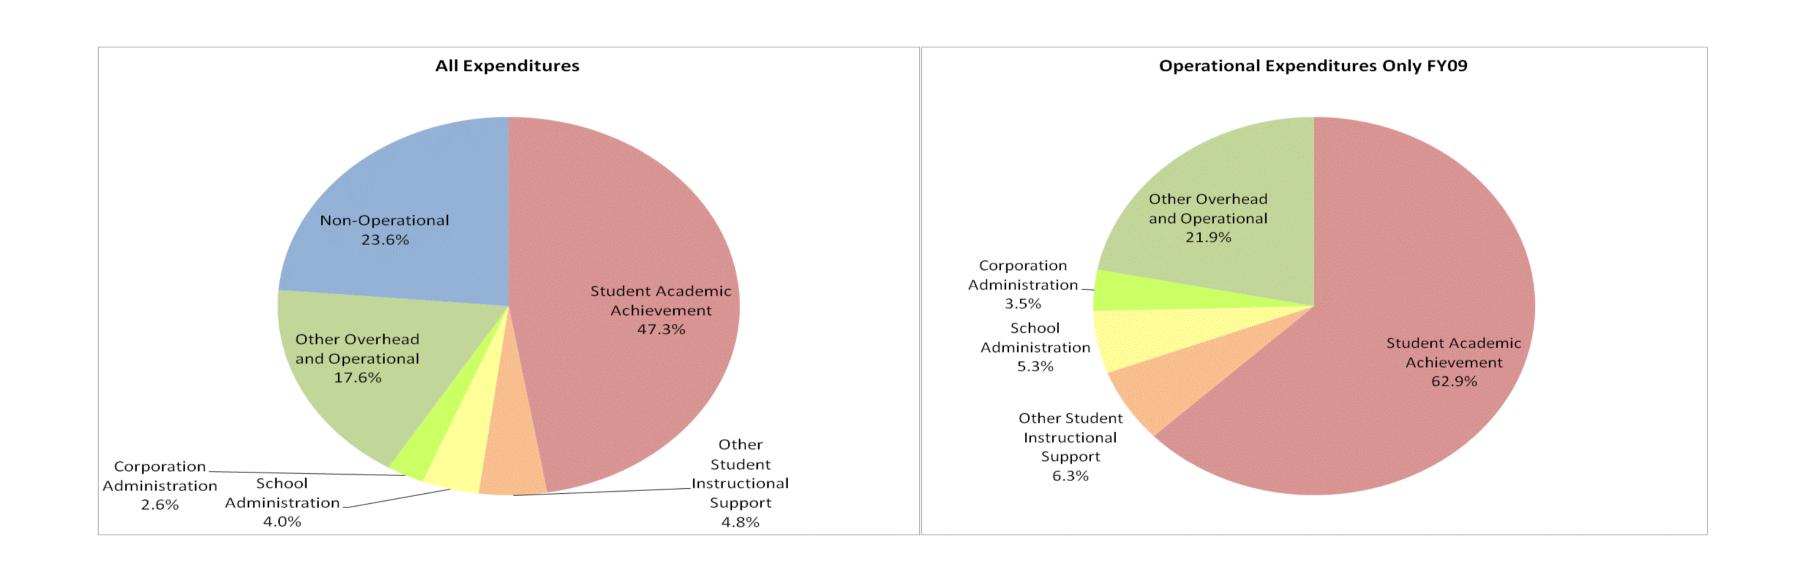

## M S D Southwest Allen County (125)

|                                |              | FY99 % of Total |              | FY06 % of Total | F            | Y08 % of Total | F'           | Y09 % of Total |
|--------------------------------|--------------|-----------------|--------------|-----------------|--------------|----------------|--------------|----------------|
| Student Instructional Category | FY 1999      | Exp             | FY 2006      | Exp             | FY 2008      | Exp            | FY 2009      | Exp            |
| Student Academic Achievement   | \$24,108,095 | 46.7%           | \$36,852,482 | 50.4%           | \$37,733,017 | 50.6%          | \$34,721,261 | 47.3%          |
| Student Instructional Support  | \$3,011,234  | 5.8%            | \$4,738,520  | 6.5%            | \$5,538,939  | 7.4%           | \$6,422,617  | 8.8%           |
| Overhead and Operational       | \$8,209,374  | 15.9%           | \$13,037,201 | 17.8%           | \$14,002,460 | 18.8%          | \$14,875,102 | 20.3%          |
| Nonoperational                 | \$16,329,577 | 31.6%           | \$18,552,290 | 25.4%           | \$17,369,988 | 23.3%          | \$17,339,932 | 23.6%          |
| Grand Total                    | \$51,658,280 |                 | \$73,180,493 |                 | \$74,644,404 | 0%             | \$73,358,913 |                |

|                                                                        | FY1999 | FY2006 | FY2008 | FY2009 |
|------------------------------------------------------------------------|--------|--------|--------|--------|
| Student Instructional Expenditures (Academic Achievement plus Support) | 52.5%  | 56.8%  | 58.0%  | 56.1%  |