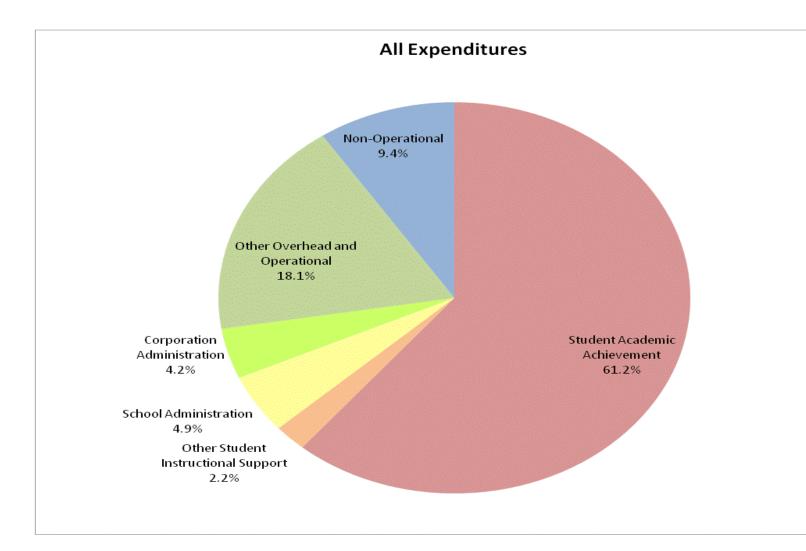

## School Corporation Expenditures by Expenditure Type **Biannual Financial Report Data** M S D Shakamak Schools (2960)

|                                  | EV          | 99 % of Total |             | FY06 % of Total  | EV          | 08 % of Total |             | FY09 % of Total  |
|----------------------------------|-------------|---------------|-------------|------------------|-------------|---------------|-------------|------------------|
|                                  | E I         | 99 % OF FOTAL |             | F 106 % OF 10tal | FT          | Jo % OF FOTAL |             | F 109 % OF 10tal |
| Student Instructional Category   | FY 1999     | Ехр           | FY 2006     | Ехр              | FY 2008     | Ехр           | FY 2009     | Ехр              |
| Student Academic Achievement     | \$4,022,797 | 61.3%         | \$5,320,261 | 62.0%            | \$4,572,823 | 58.6%         | \$4,813,700 | 61.2%            |
| Student Instructional Support    | \$391,770   | 6.0%          | \$534,134   | 6.2%             | \$457,260   | 5.9%          | \$562,609   | 7.1%             |
| Overhead and Operational         | \$1,474,376 | 22.5%         | \$1,888,028 | 22.0%            | \$1,972,479 | 25.3%         | \$1,752,263 | 22.3%            |
| Nonoperational                   | \$671,810   | 10.2%         | \$838,055   | 9.8%             | \$801,684   | 10.3%         | \$742,727   | 9.4%             |
| Grand Total                      | \$6,560,752 |               | \$8,580,477 |                  | \$7,804,246 | -8%           | \$7,871,299 |                  |
|                                  |             |               |             |                  |             |               |             |                  |
|                                  |             |               |             |                  |             |               |             |                  |
|                                  |             |               |             |                  |             |               |             |                  |
|                                  |             | FY1999        |             | FY2006           |             | FY2008        |             | FY2009           |
| ademic Achievement plus Support) |             | 67.3%         |             | 68.2%            |             | 64.5%         |             | 68.3%            |
|                                  |             |               |             |                  |             |               |             |                  |