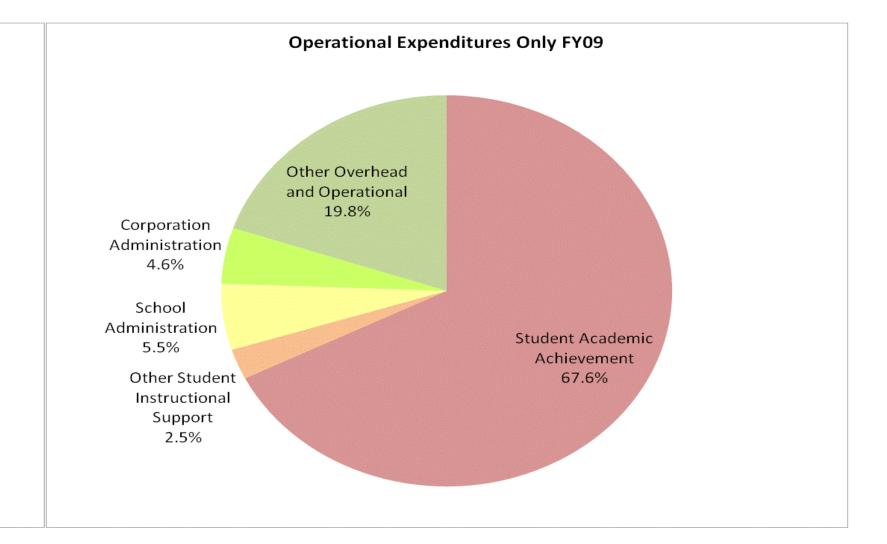

## School Corporation Expenditures by Expenditure Type **Biannual Financial Report Data** M S D Shakamak Schools (2960)

|                                  | EV          | 99 % of Total |             | FY06 % of Total  | EV          | 08 % of Total |             | FY09 % of Total  |
|----------------------------------|-------------|---------------|-------------|------------------|-------------|---------------|-------------|------------------|
|                                  | E I         | 99 % OF FOTAL |             | F 106 % OF 10tal | FT          | Jo % OF FOTAL |             | F 109 % OF 10tal |
| Student Instructional Category   | FY 1999     | Ехр           | FY 2006     | Ехр              | FY 2008     | Ехр           | FY 2009     | Ехр              |
| Student Academic Achievement     | \$4,022,797 | 61.3%         | \$5,320,261 | 62.0%            | \$4,572,823 | 58.6%         | \$4,813,700 | 61.2%            |
| Student Instructional Support    | \$391,770   | 6.0%          | \$534,134   | 6.2%             | \$457,260   | 5.9%          | \$562,609   | 7.1%             |
| Overhead and Operational         | \$1,474,376 | 22.5%         | \$1,888,028 | 22.0%            | \$1,972,479 | 25.3%         | \$1,752,263 | 22.3%            |
| Nonoperational                   | \$671,810   | 10.2%         | \$838,055   | 9.8%             | \$801,684   | 10.3%         | \$742,727   | 9.4%             |
| Grand Total                      | \$6,560,752 |               | \$8,580,477 |                  | \$7,804,246 | -8%           | \$7,871,299 |                  |
|                                  |             |               |             |                  |             |               |             |                  |
|                                  |             |               |             |                  |             |               |             |                  |
|                                  |             |               |             |                  |             |               |             |                  |
|                                  |             | FY1999        |             | FY2006           |             | FY2008        |             | FY2009           |
| ademic Achievement plus Support) |             | 67.3%         |             | 68.2%            |             | 64.5%         |             | 68.3%            |
|                                  |             |               |             |                  |             |               |             |                  |