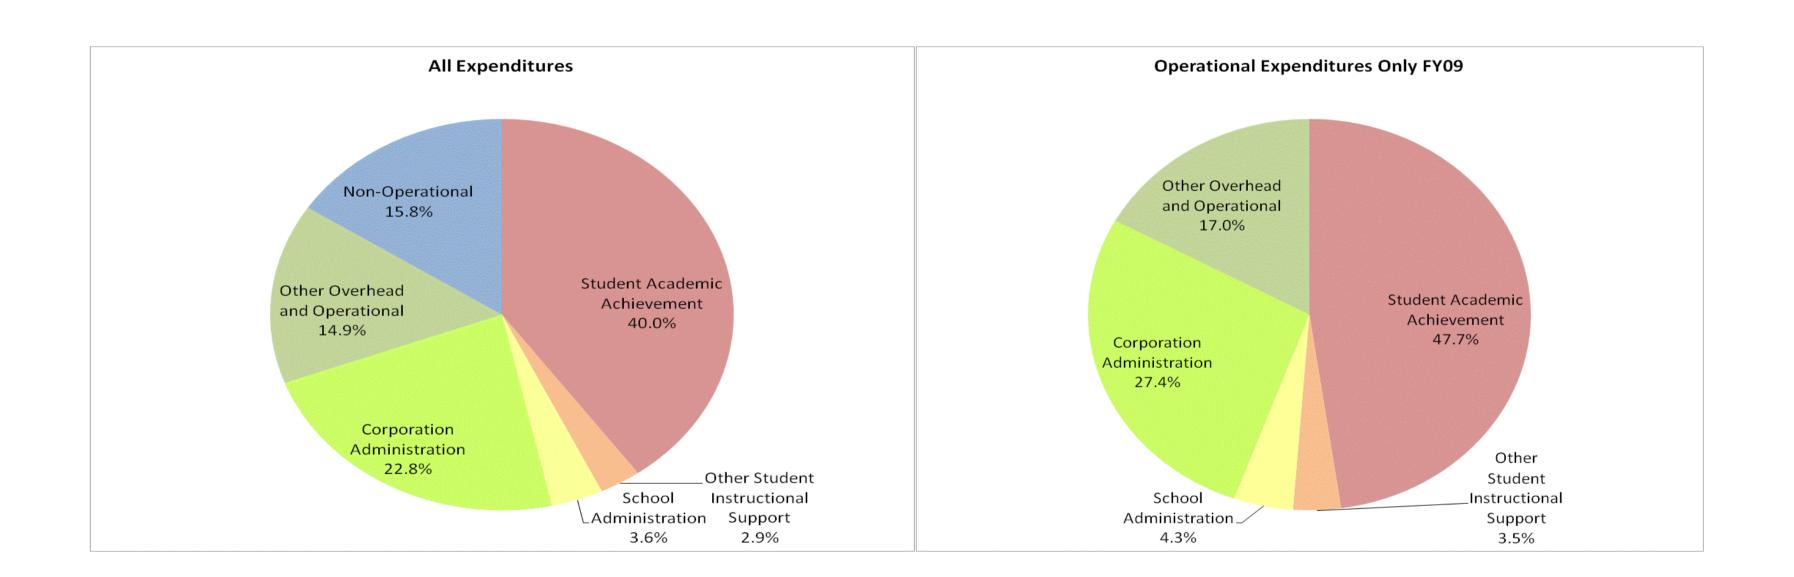

#### M S D Perry Township (5340)

|                                |               | FY99 % of Total |               | FY06 % of Total | F             | Y08 % of Total | F             | Y09 % of Total |
|--------------------------------|---------------|-----------------|---------------|-----------------|---------------|----------------|---------------|----------------|
| Student Instructional Category | FY 1999       | Ехр             | FY 2006       | Exp             | FY 2008       | Ехр            | FY 2009       | Ехр            |
| Student Academic Achievement   | \$53,506,347  | 50.8%           | \$80,454,627  | 51.8%           | \$76,556,405  | 46.4%          | \$68,692,230  | 40.0%          |
| Student Instructional Support  | \$7,810,270   | 7.4%            | \$12,258,199  | 7.9%            | \$12,139,127  | 7.3%           | \$11,165,012  | 6.5%           |
| Overhead and Operational       | \$19,314,160  | 18.3%           | \$34,109,525  | 21.9%           | \$48,761,881  | 29.5%          | \$64,683,657  | 37.7%          |
| Nonoperational                 | \$24,757,564  | 23.5%           | \$28,637,445  | 18.4%           | \$27,709,966  | 16.8%          | \$27,101,181  | 15.8%          |
| Grand Total                    | \$105,388,342 |                 | \$155,459,797 |                 | \$165,167,379 | 10%            | \$171,642,080 |                |