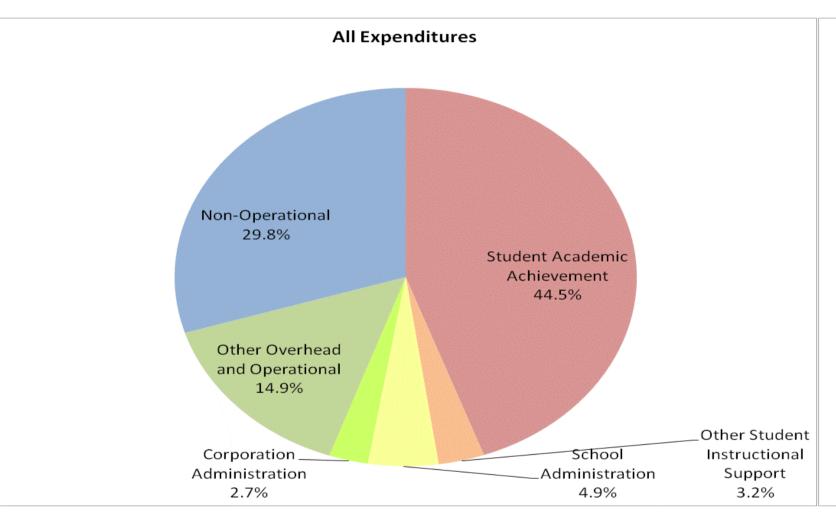

## M S D North Posey Co Schools (6600)

|                                | FY99 % of Total |       | FY06 % of Total FY08 % of T |       | 08 % of Total | al FY09 % of To |              |       |
|--------------------------------|-----------------|-------|-----------------------------|-------|---------------|-----------------|--------------|-------|
| Student Instructional Category | FY 1999         | Exp   | FY 2006                     | Exp   | FY 2008       | Exp             | FY 2009      | Exp   |
| Student Academic Achievement   | \$6,572,446     | 62.3% | \$7,412,275                 | 55.8% | \$7,321,830   | 50.9%           | \$6,885,992  | 44.5% |
| Student Instructional Support  | \$740,524       | 7.0%  | \$951,222                   | 7.2%  | \$1,064,128   | 7.4%            | \$1,257,887  | 8.1%  |
| Overhead and Operational       | \$2,088,241     | 19.8% | \$2,634,158                 | 19.8% | \$2,868,018   | 19.9%           | \$2,724,015  | 17.6% |
| Nonoperational                 | \$1,147,748     | 10.9% | \$2,274,480                 | 17.1% | \$3,135,435   | 21.8%           | \$4,606,843  | 29.8% |
| Grand Total                    | \$10,548,959    |       | \$13,272,134                |       | \$14,389,411  | 17%             | \$15,474,737 |       |

|                                                                        | FY1999 | FY2006 | FY2008 | FY2009 |
|------------------------------------------------------------------------|--------|--------|--------|--------|
| Student Instructional Expenditures (Academic Achievement plus Support) | 69.3%  | 63.0%  | 58.3%  | 52.6%  |