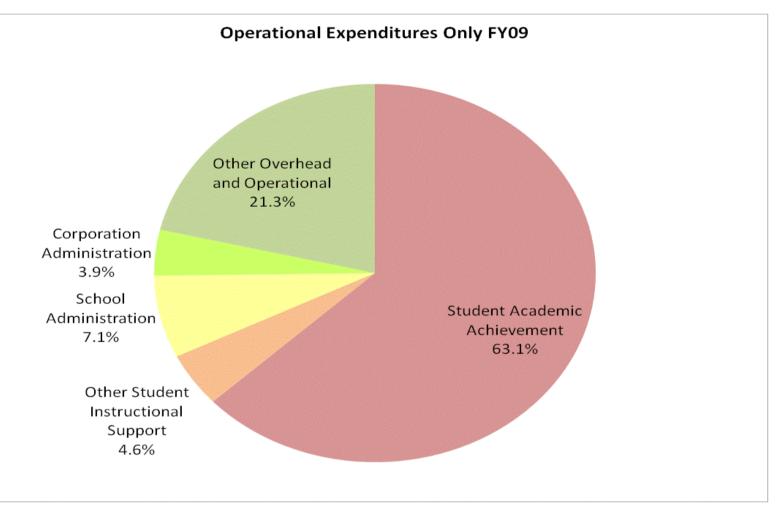

## M S D North Posey Co Schools (6600)

|                                | FY99 % of Total |       | FY06 % of Total FY08 % of T |       | 08 % of Total | al FY09 % of To |              |       |
|--------------------------------|-----------------|-------|-----------------------------|-------|---------------|-----------------|--------------|-------|
| Student Instructional Category | FY 1999         | Exp   | FY 2006                     | Exp   | FY 2008       | Exp             | FY 2009      | Exp   |
| Student Academic Achievement   | \$6,572,446     | 62.3% | \$7,412,275                 | 55.8% | \$7,321,830   | 50.9%           | \$6,885,992  | 44.5% |
| Student Instructional Support  | \$740,524       | 7.0%  | \$951,222                   | 7.2%  | \$1,064,128   | 7.4%            | \$1,257,887  | 8.1%  |
| Overhead and Operational       | \$2,088,241     | 19.8% | \$2,634,158                 | 19.8% | \$2,868,018   | 19.9%           | \$2,724,015  | 17.6% |
| Nonoperational                 | \$1,147,748     | 10.9% | \$2,274,480                 | 17.1% | \$3,135,435   | 21.8%           | \$4,606,843  | 29.8% |
| Grand Total                    | \$10,548,959    |       | \$13,272,134                |       | \$14,389,411  | 17%             | \$15,474,737 |       |

|                                                                        | FY1999 | FY2006 | FY2008 | FY2009 |
|------------------------------------------------------------------------|--------|--------|--------|--------|
| Student Instructional Expenditures (Academic Achievement plus Support) | 69.3%  | 63.0%  | 58.3%  | 52.6%  |