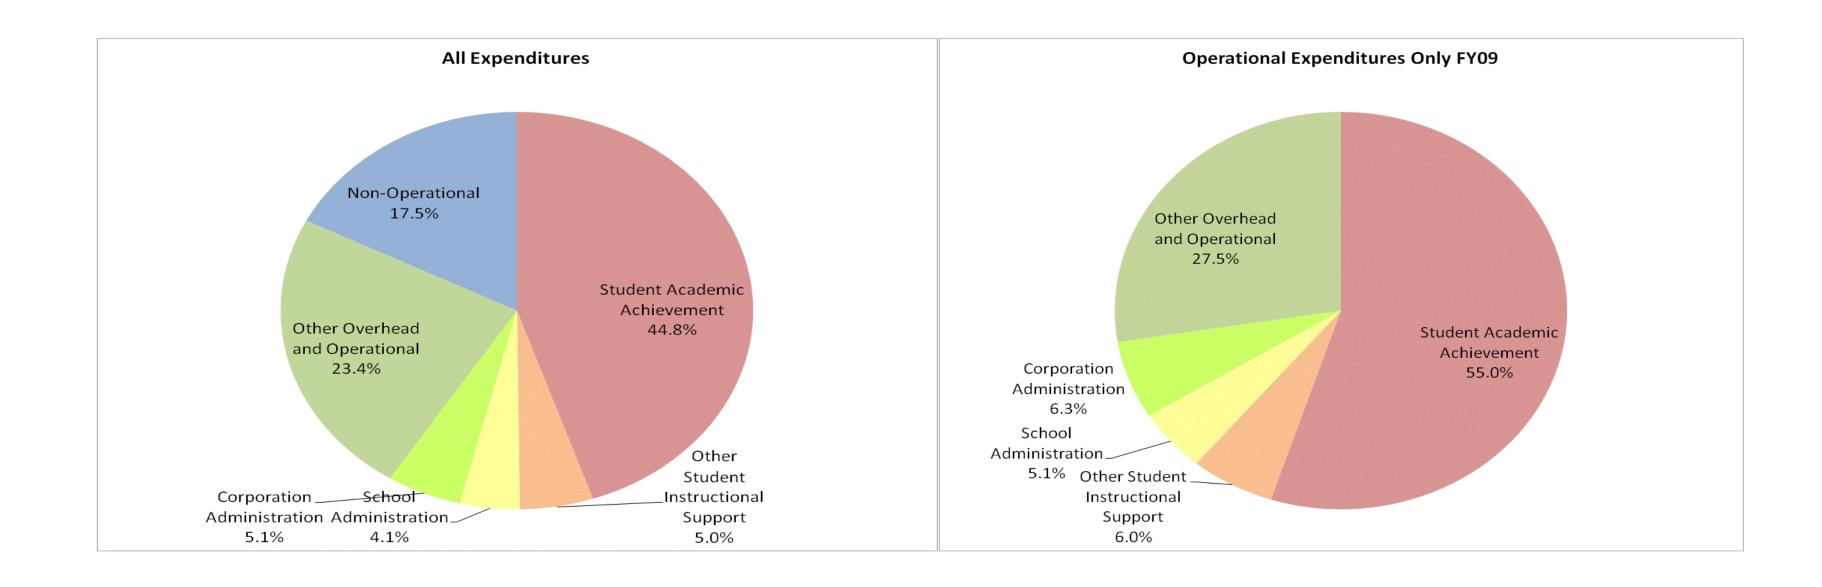

| M S D Mount Vernon (6590) |
|---------------------------|
|---------------------------|

1

|                                                                        |              | FY99 % of Total |              | FY06 % of Total | F            | Y08 % of Total | F            | Y09 % of Total |
|------------------------------------------------------------------------|--------------|-----------------|--------------|-----------------|--------------|----------------|--------------|----------------|
| Student Instructional Category                                         | FY 1999      | Ехр             | FY 2006      | Ехр             | FY 2008      | Ехр            | FY 2009      | Ехр            |
| Student Academic Achievement                                           | \$13,148,706 | 51.4%           | \$15,240,274 | 47.9%           | \$14,640,054 | 44.7%          | \$14,420,974 | 44.8%          |
| Student Instructional Support                                          | \$2,273,626  | 8.9%            | \$2,634,740  | 8.3%            | \$2,738,768  | 8.4%           | \$2,935,059  | 9.1%           |
| Overhead and Operational                                               | \$5,064,445  | 19.8%           | \$7,353,200  | 23.1%           | \$8,125,073  | 24.8%          | \$9,202,575  | 28.6%          |
| Nonoperational                                                         | \$5,082,871  | 19.9%           | \$6,606,404  | 20.8%           | \$7,250,343  | 22.1%          | \$5,641,139  | 17.5%          |
| Grand Total                                                            | \$25,569,648 |                 | \$31,834,618 |                 | \$32,754,238 | 1%             | \$32,199,747 |                |
|                                                                        |              |                 |              |                 |              |                |              |                |
|                                                                        |              |                 |              |                 |              |                |              |                |
|                                                                        |              | FY1999          |              | FY2006          |              | EV2009         |              | FY2009         |
|                                                                        |              |                 |              |                 |              | FY2008         |              |                |
| Student Instructional Expenditures (Academic Achievement plus Support) |              | 60.3%           |              | 56.1%           |              | 53.1%          |              | 53.9%          |