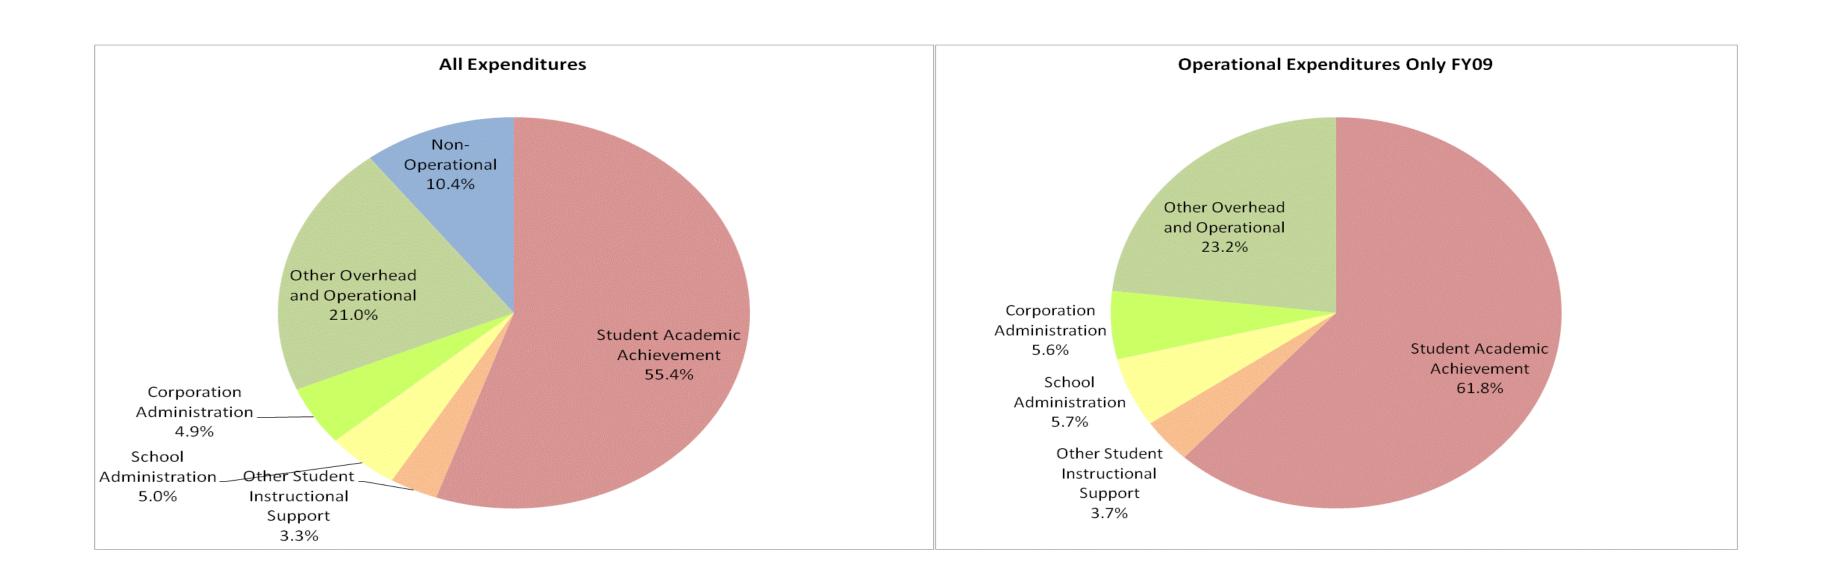

#### M S D Martinsville Schools (5925)

|                                | FY           | Y99 % of Total | F            | Y06 % of Total | FY           | 08 % of Total | F'           | Y09 % of Total |
|--------------------------------|--------------|----------------|--------------|----------------|--------------|---------------|--------------|----------------|
| Student Instructional Category | FY 1999      | Exp            | FY 2006      | Exp            | FY 2008      | Exp           | FY 2009      | Exp            |
| Student Academic Achievement   | \$19,595,836 | 55.8%          | \$25,055,721 | 54.8%          | \$28,029,066 | 57.1%         | \$27,787,574 | 55.4%          |
| Student Instructional Support  | \$2,788,506  | 7.9%           | \$3,148,228  | 6.9%           | \$3,826,241  | 7.8%          | \$4,175,738  | 8.3%           |
| Overhead and Operational       | \$7,593,451  | 21.6%          | \$11,932,966 | 26.1%          | \$12,019,456 | 24.5%         | \$12,990,351 | 25.9%          |
| Nonoperational                 | \$5,164,031  | 14.7%          | \$5,625,326  | 12.3%          | \$5,195,397  | 10.6%         | \$5,243,665  | 10.4%          |
| Grand Total                    | \$35,141,824 |                | \$45,762,241 |                | \$49,070,160 | 10%           | \$50,197,328 |                |