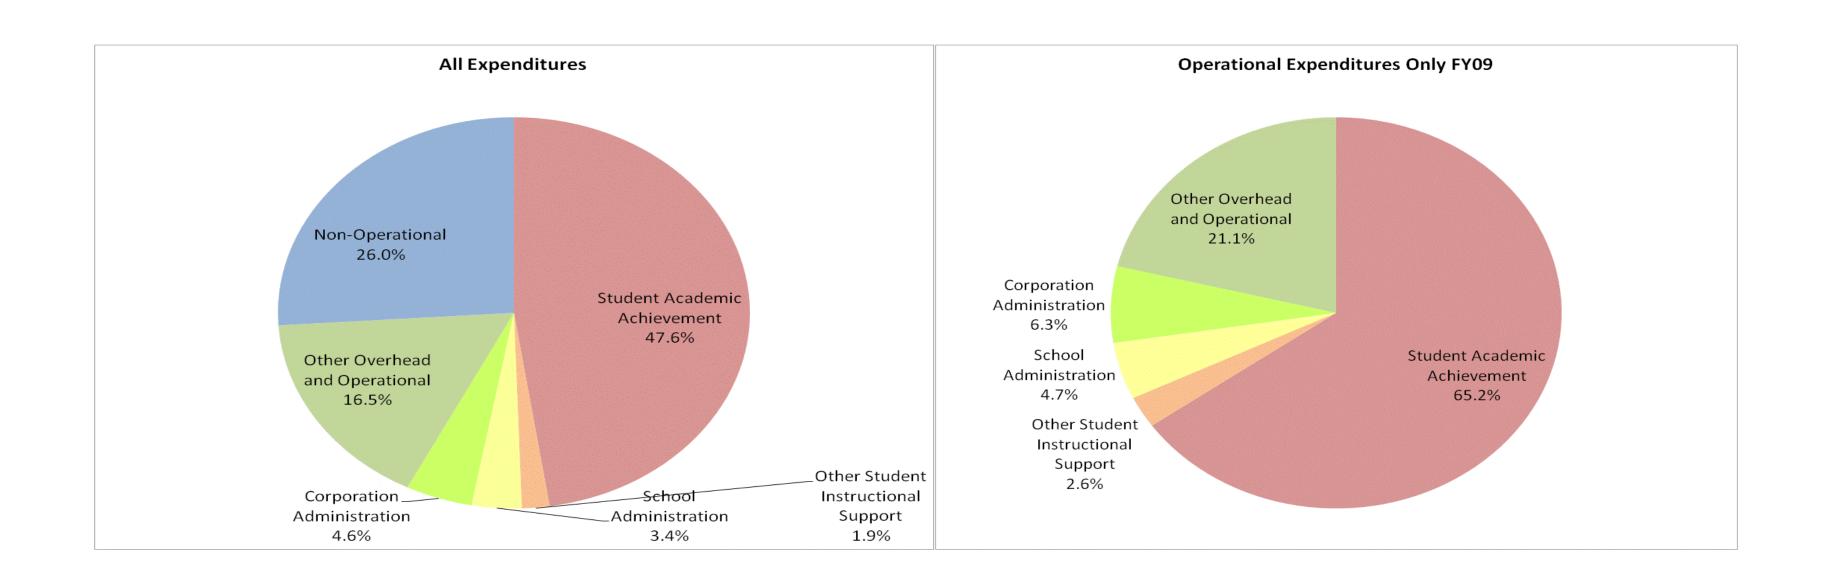

### M S D Lawrence Township (5330)

|                                |               | FY99 % of Total |               | FY06 % of Total |               | FY08 % of Total |               | FY09 % of Total |
|--------------------------------|---------------|-----------------|---------------|-----------------|---------------|-----------------|---------------|-----------------|
| Student Instructional Category | FY 1999       | Exp             | FY 2006       | Ехр             | FY 2008       | Ехр             | FY 2009       | Exp             |
| Student Academic Achievement   | \$71,727,647  | 57.4%           | \$101,161,762 | 53.8%           | \$97,290,972  | 45.7%           | \$95,328,303  | 47.6%           |
| Student Instructional Support  | \$5,361,710   | 4.3%            | \$9,061,226   | 4.8%            | \$10,363,371  | 4.9%            | \$10,639,303  | 5.3%            |
| Overhead and Operational       | \$21,862,520  | 17.5%           | \$31,453,180  | 16.7%           | \$38,732,143  | 18.2%           | \$42,261,987  | 21.1%           |
| Nonoperational                 | \$26,094,813  | 20.9%           | \$46,289,524  | 24.6%           | \$66,409,534  | 31.2%           | \$52,139,797  | 26.0%           |
| Grand Total                    | \$125,046,690 |                 | \$187,965,692 |                 | \$212,796,020 | 7%              | \$200,369,390 |                 |