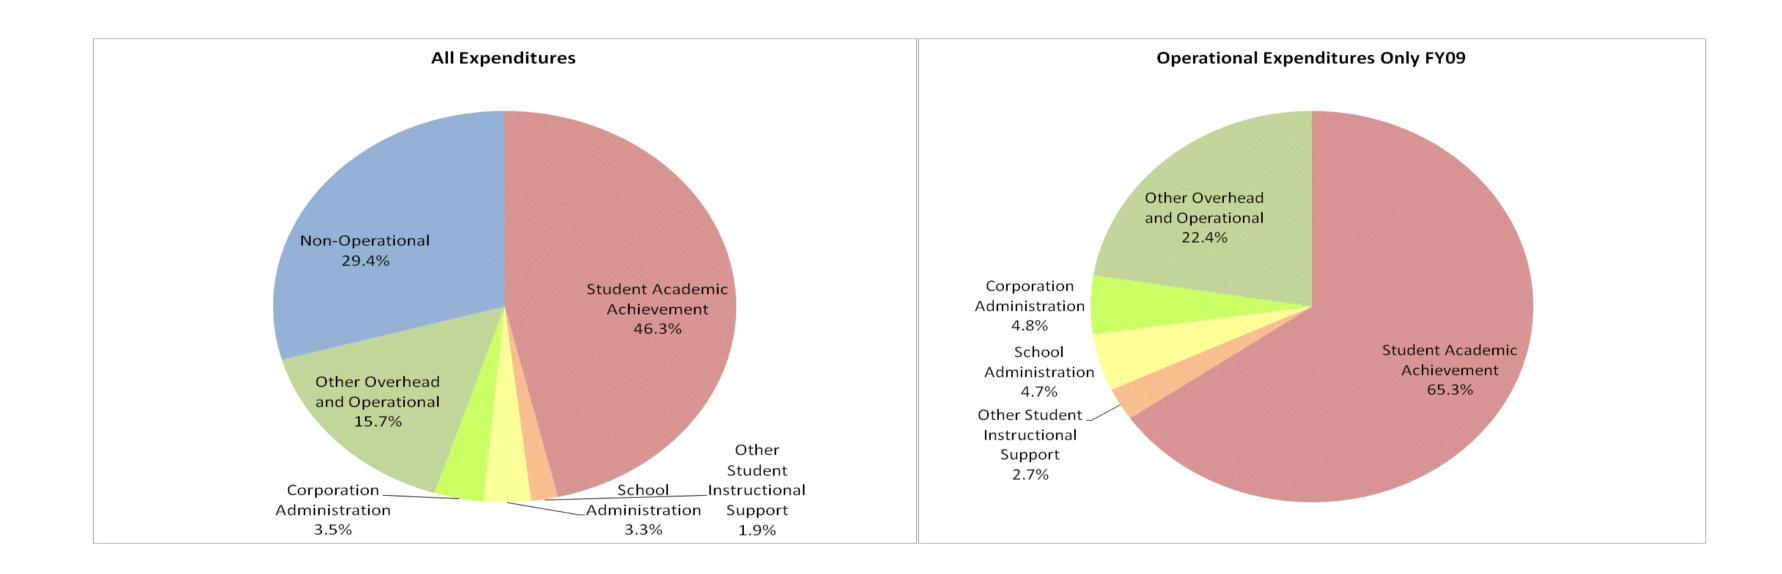

| M S D Boone | Township | (6460) |
|-------------|----------|--------|
|-------------|----------|--------|

|                                                                        | FY99 % of Total |        | al FY06 % of Total |        | FY08 % of Total |        | FY09 % of Total |        |
|------------------------------------------------------------------------|-----------------|--------|--------------------|--------|-----------------|--------|-----------------|--------|
| Student Instructional Category                                         | FY 1999         | Ехр    | FY 2006            | Ехр    | FY 2008         | Ехр    | FY 2009         | Ехр    |
| Student Academic Achievement                                           | \$3,959,291     | 57.1%  | \$5,210,609        | 31.4%  | \$5,250,048     | 42.5%  | \$5,455,753     | 46.3%  |
| Student Instructional Support                                          | \$406,960       | 5.9%   | \$637,906          | 3.8%   | \$627,323       | 5.1%   | \$606,384       | 5.1%   |
| Overhead and Operational                                               | \$1,329,236     | 19.2%  | \$2,336,426        | 14.1%  | \$2,313,612     | 18.7%  | \$2,256,015     | 19.2%  |
| Nonoperational                                                         | \$1,238,751     | 17.9%  | \$8,432,036        | 50.7%  | \$4,156,243     | 33.7%  | \$3,462,085     | 29.4%  |
| Grand Total                                                            | \$6,934,238     |        | \$16,616,977       |        | \$12,347,225    | -29%   | \$11,780,237    |        |
|                                                                        |                 |        |                    |        |                 |        |                 |        |
|                                                                        |                 |        |                    |        |                 |        |                 |        |
|                                                                        |                 | FY1999 |                    | FY2006 |                 | FY2008 |                 | FY2009 |
| Student Instructional Expenditures (Academic Achievement plus Support) |                 | 63.0%  |                    | 35.2%  |                 | 47.6%  |                 | 51.5%  |