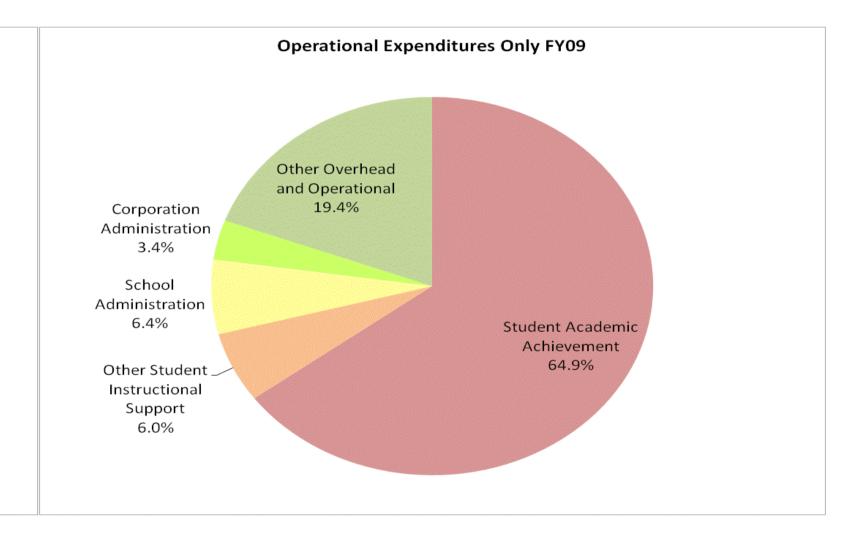

## School Corporation Expenditures by Expenditure Type Biannual Financial Report Data Linton-Stockton School Corp (2950)

|         |              | FY99 % of Total |              | FY06 % of Total |              | FY08 % of Total |              | FY09 % of Total |
|---------|--------------|-----------------|--------------|-----------------|--------------|-----------------|--------------|-----------------|
| tegory  | FY 1999      | Ехр             | FY 2006      | Ехр             | FY 2008      | Ехр             | FY 2009      | Ехр             |
| ement   | \$6,243,363  | 61.7%           | \$7,078,354  | 56.3%           | \$7,314,970  | 56.7%           | \$6,840,285  | 54.0%           |
| upport  | \$784,114    | 7.7%            | \$965,822    | 7.7%            | \$962,341    | 7.5%            | \$1,290,318  | 10.2%           |
| ational | \$1,646,027  | 16.3%           | \$2,593,477  | 20.6%           | \$2,745,012  | 21.3%           | \$2,655,477  | 21.0%           |
| ational | \$1,451,699  | 14.3%           | \$1,944,798  | 15.5%           | \$1,882,018  | 14.6%           | \$1,887,086  | 14.9%           |
| I Total | \$10,125,204 |                 | \$12,582,452 |                 | \$12,904,341 | 1%              | \$12,673,166 |                 |
|         |              |                 |              |                 |              |                 |              |                 |
|         |              |                 |              |                 |              |                 |              |                 |
|         |              | FY1999          |              | FY2006          |              | FY2008          |              | FY2009          |
| pport)  |              | 69.4%           |              | 63.9%           |              | 64.1%           |              | 64.2%           |
|         |              |                 |              |                 |              |                 |              |                 |