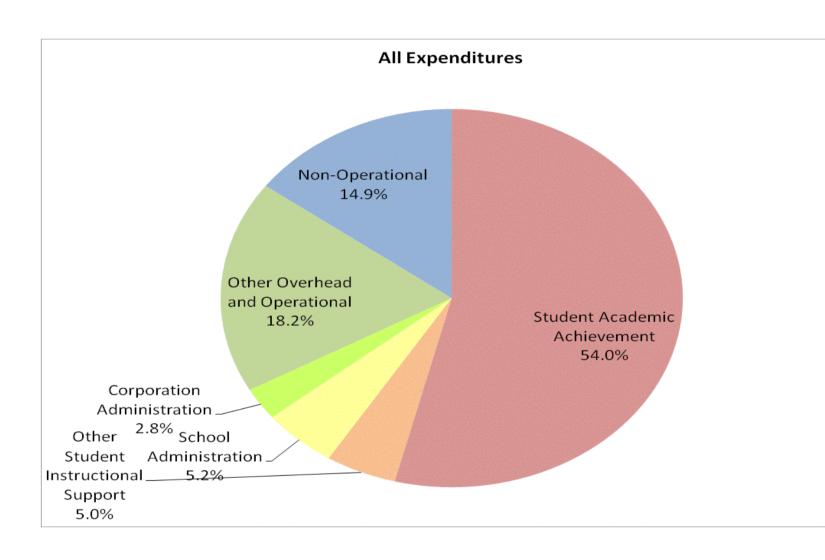

Linton-Stockton School Corp (2950)

Student Instructional Cate **Student Academic Achiever** Student Instructional Sup **Overhead and Operati** Nonoperati Grand T

Student Instructional Expenditures (Academic Achievement plus Sup

## School Corporation Expenditures by Expenditure Type Biannual Financial Report Data Linton-Stockton School Corp (2950)

|         |              | FY99 % of Total |              | FY06 % of Total |              | FY08 % of Total |              | FY09 % of Total |
|---------|--------------|-----------------|--------------|-----------------|--------------|-----------------|--------------|-----------------|
| tegory  | FY 1999      | Ехр             | FY 2006      | Ехр             | FY 2008      | Ехр             | FY 2009      | Ехр             |
| ement   | \$6,243,363  | 61.7%           | \$7,078,354  | 56.3%           | \$7,314,970  | 56.7%           | \$6,840,285  | 54.0%           |
| upport  | \$784,114    | 7.7%            | \$965,822    | 7.7%            | \$962,341    | 7.5%            | \$1,290,318  | 10.2%           |
| ational | \$1,646,027  | 16.3%           | \$2,593,477  | 20.6%           | \$2,745,012  | 21.3%           | \$2,655,477  | 21.0%           |
| ational | \$1,451,699  | 14.3%           | \$1,944,798  | 15.5%           | \$1,882,018  | 14.6%           | \$1,887,086  | 14.9%           |
| I Total | \$10,125,204 |                 | \$12,582,452 |                 | \$12,904,341 | 1%              | \$12,673,166 |                 |
|         |              |                 |              |                 |              |                 |              |                 |
|         |              |                 |              |                 |              |                 |              |                 |
|         |              | FY1999          |              | FY2006          |              | FY2008          |              | FY2009          |
| pport)  |              | 69.4%           |              | 63.9%           |              | 64.1%           |              | 64.2%           |
|         |              |                 |              |                 |              |                 |              |                 |