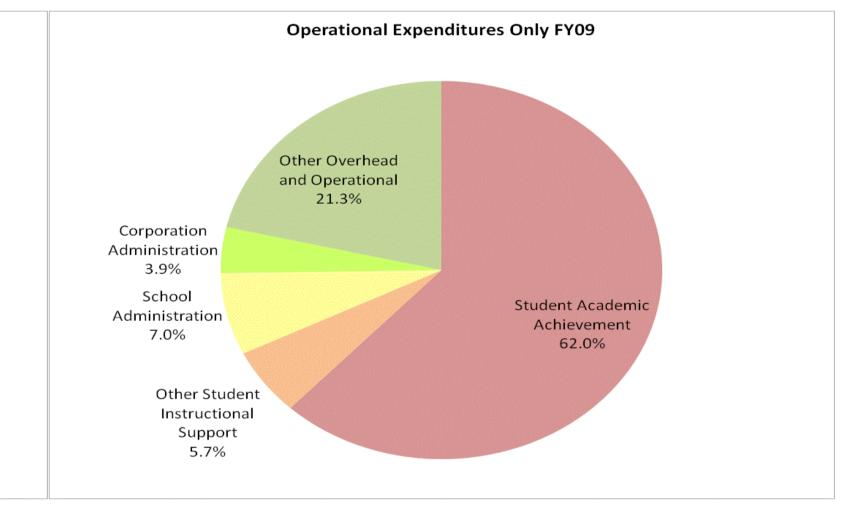

## School Corporation Expenditures by Expenditure Type Biannual Financial Report Data Liberty-Perry Com School Corp (1895)

|            | F١          | 799 % of Total | F            | Y06 % of Total | FY           | 08 % of Total | 1            | FY09 % of Total |
|------------|-------------|----------------|--------------|----------------|--------------|---------------|--------------|-----------------|
| Category   | FY 1999     | Ехр            | FY 2006      | Ехр            | FY 2008      | Exp           | FY 2009      | Ехр             |
| nievement  | \$4,205,454 | 53.4%          | \$5,543,523  | 53.1%          | \$5,907,623  | 52.2%         | \$5,776,281  | 51.0%           |
| al Support | \$779,854   | 9.9%           | \$996,395    | 9.5%           | \$987,821    | 8.7%          | \$1,170,167  | 10.3%           |
| perational | \$1,474,172 | 18.7%          | \$2,388,729  | 22.9%          | \$2,573,725  | 22.7%         | \$2,357,377  | 20.8%           |
| perational | \$1,408,775 | 17.9%          | \$1,513,608  | 14.5%          | \$1,855,023  | 16.4%         | \$2,028,416  | 17.9%           |
| and Total  | \$7,868,254 |                | \$10,442,254 |                | \$11,324,191 | 9%            | \$11,332,241 |                 |
|            |             |                |              |                |              |               |              |                 |
|            |             | FY1999         |              | FY2006         |              | FY2008        |              | FY2009          |
| Support)   |             | 63.4%          |              | 62.6%          |              | 60.9%         |              | 61.3%           |
|            |             |                |              |                |              |               |              |                 |