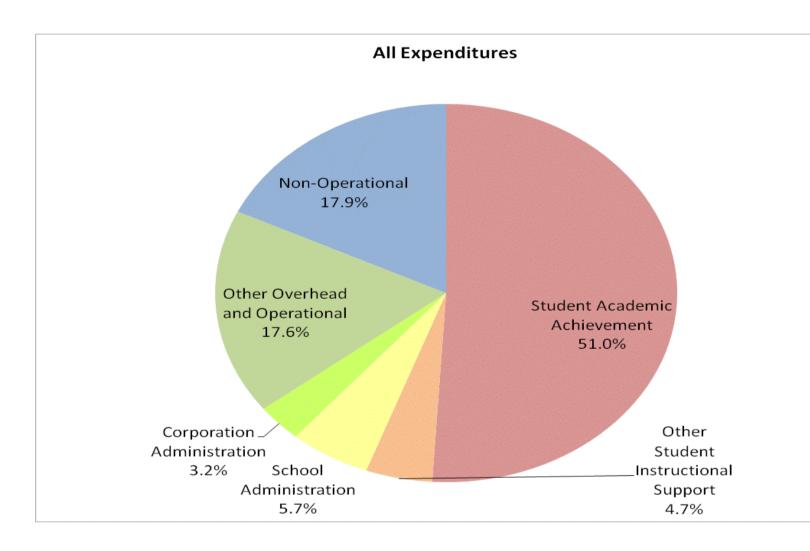

## School Corporation Expenditures by Expenditure Type Biannual Financial Report Data Liberty-Perry Com School Corp (1895)

|            | F١          | 799 % of Total | F            | Y06 % of Total | FY           | 08 % of Total | 1            | FY09 % of Total |
|------------|-------------|----------------|--------------|----------------|--------------|---------------|--------------|-----------------|
| Category   | FY 1999     | Ехр            | FY 2006      | Ехр            | FY 2008      | Exp           | FY 2009      | Ехр             |
| nievement  | \$4,205,454 | 53.4%          | \$5,543,523  | 53.1%          | \$5,907,623  | 52.2%         | \$5,776,281  | 51.0%           |
| al Support | \$779,854   | 9.9%           | \$996,395    | 9.5%           | \$987,821    | 8.7%          | \$1,170,167  | 10.3%           |
| perational | \$1,474,172 | 18.7%          | \$2,388,729  | 22.9%          | \$2,573,725  | 22.7%         | \$2,357,377  | 20.8%           |
| perational | \$1,408,775 | 17.9%          | \$1,513,608  | 14.5%          | \$1,855,023  | 16.4%         | \$2,028,416  | 17.9%           |
| and Total  | \$7,868,254 |                | \$10,442,254 |                | \$11,324,191 | 9%            | \$11,332,241 |                 |
|            |             |                |              |                |              |               |              |                 |
|            |             | FY1999         |              | FY2006         |              | FY2008        |              | FY2009          |
| Support)   |             | 63.4%          |              | 62.6%          |              | 60.9%         |              | 61.3%           |
|            |             |                |              |                |              |               |              |                 |