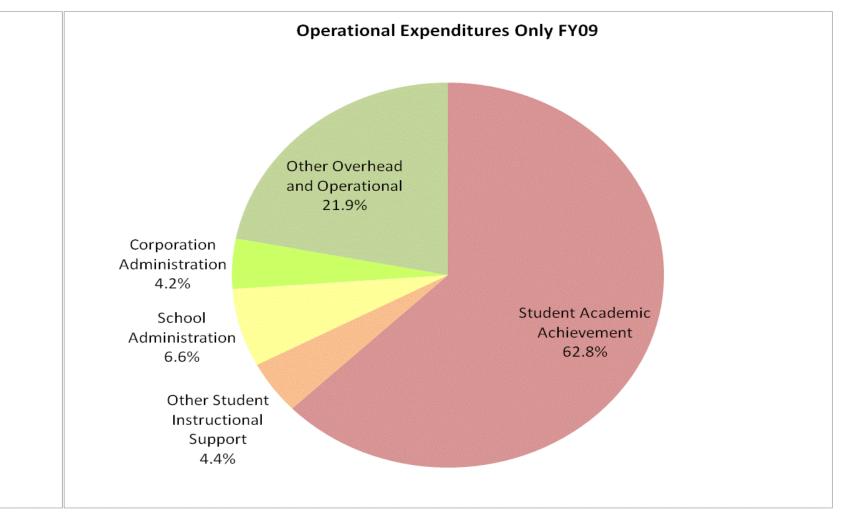

## School Corporation Expenditures by Expenditure Type Biannual Financial Report Data Lanesville Community School Corp (3160)

|             | FY          | 99 % of Total | FY          | 06 % of Total | FYO         | 8 % of Total | FΥ          | 09 % of Total |
|-------------|-------------|---------------|-------------|---------------|-------------|--------------|-------------|---------------|
| al Category | FY 1999     | Exp           | FY 2006     | Ехр           | FY 2008     | Ехр          | FY 2009     | Ехр           |
| chievement  | \$2,004,006 | 51.2%         | \$2,790,634 | 49.8%         | \$2,993,137 | 54.0%        | \$3,135,330 | 54.6%         |
| nal Support | \$367,560   | 9.4%          | \$426,368   | 7.6%          | \$477,625   | 8.6%         | \$550,191   | 9.6%          |
| Operational | \$847,842   | 21.7%         | \$1,340,839 | 23.9%         | \$1,302,835 | 23.5%        | \$1,292,824 | 22.5%         |
| operational | \$695,853   | 17.8%         | \$1,045,535 | 18.7%         | \$773,909   | 14.0%        | \$766,302   | 13.3%         |
| Grand Total | \$3,915,261 |               | \$5,603,376 |               | \$5,547,506 | 3%           | \$5,744,647 |               |
|             |             |               |             |               |             |              |             |               |
|             |             | FY1999        |             | FY2006        |             | FY2008       |             | FY2009        |
| us Support) |             | 60.6%         |             | 57.4%         |             | 62.6%        |             | 64.2%         |
|             |             |               |             |               |             |              |             |               |