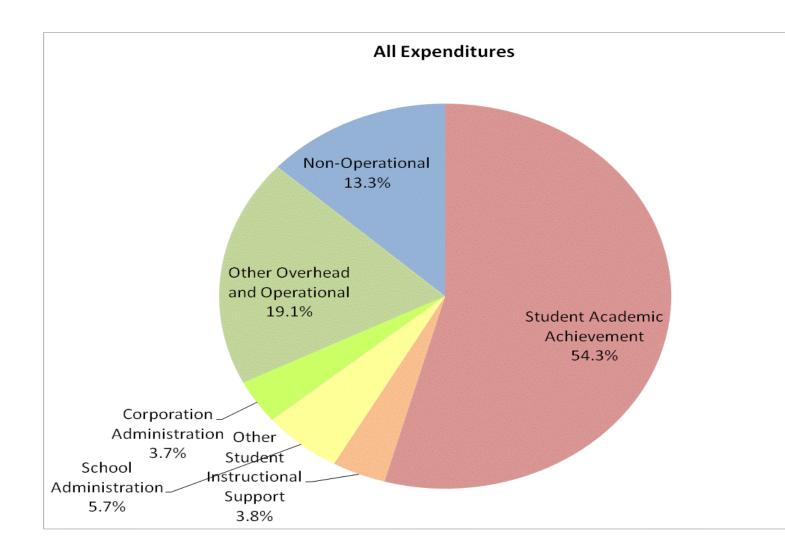

## School Corporation Expenditures by Expenditure Type Biannual Financial Report Data Lanesville Community School Corp (3160)

|             | FY          | 99 % of Total | FY          | 06 % of Total | FYO         | 8 % of Total | FΥ          | 09 % of Total |
|-------------|-------------|---------------|-------------|---------------|-------------|--------------|-------------|---------------|
| al Category | FY 1999     | Exp           | FY 2006     | Ехр           | FY 2008     | Ехр          | FY 2009     | Ехр           |
| chievement  | \$2,004,006 | 51.2%         | \$2,790,634 | 49.8%         | \$2,993,137 | 54.0%        | \$3,135,330 | 54.6%         |
| nal Support | \$367,560   | 9.4%          | \$426,368   | 7.6%          | \$477,625   | 8.6%         | \$550,191   | 9.6%          |
| Operational | \$847,842   | 21.7%         | \$1,340,839 | 23.9%         | \$1,302,835 | 23.5%        | \$1,292,824 | 22.5%         |
| operational | \$695,853   | 17.8%         | \$1,045,535 | 18.7%         | \$773,909   | 14.0%        | \$766,302   | 13.3%         |
| Grand Total | \$3,915,261 |               | \$5,603,376 |               | \$5,547,506 | 3%           | \$5,744,647 |               |
|             |             |               |             |               |             |              |             |               |
|             |             | FY1999        |             | FY2006        |             | FY2008       |             | FY2009        |
| us Support) |             | 60.6%         |             | 57.4%         |             | 62.6%        |             | 64.2%         |
|             |             |               |             |               |             |              |             |               |