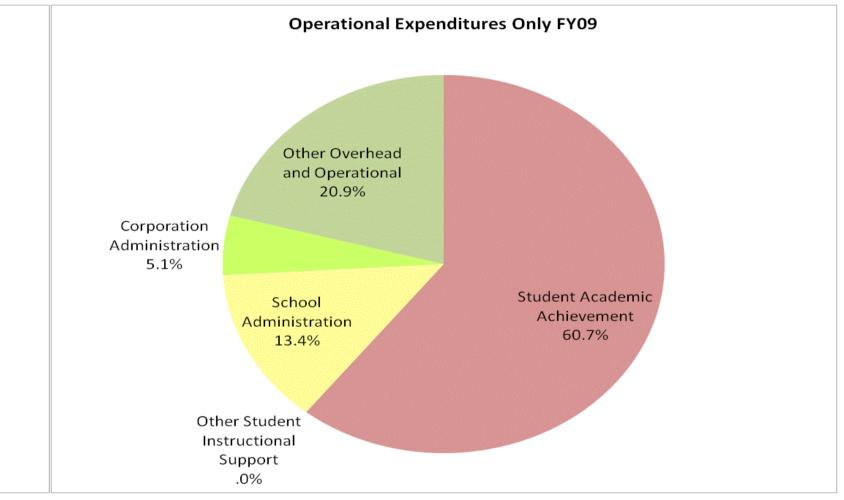

## School Corporation Expenditures by Expenditure Type Biannual Financial Report Data KIPP Lead College Prep Charter (9635)

|            | FY99 % of Total |        | FY06 % of Total |        | FY08 % of Total |        | FY09 % of Total |        |  |
|------------|-----------------|--------|-----------------|--------|-----------------|--------|-----------------|--------|--|
| I Category | FY 1999         | Ехр    | FY 2006         | Ехр    | FY 2008         | Exp    | FY 2009         | Ехр    |  |
| hievement  | \$0             |        | \$18,173        | 47.4%  | \$965,607       | 55.3%  | \$1,439,498     | 51.5%  |  |
| al Support | \$0             |        | \$6,395         | 16.7%  | \$177,311       | 10.1%  | \$316,772       | 11.3%  |  |
| perational | \$0             |        | \$5,110         | 13.3%  | \$371,264       | 21.2%  | \$614,772       | 22.0%  |  |
| perational | \$0             |        | \$8,623         | 22.5%  | \$233,415       | 13.4%  | \$422,066       | 15.1%  |  |
| rand Total | \$0             |        | \$38,301        |        | \$1,747,598     | 7192%  | \$2,793,108     |        |  |
|            |                 |        |                 |        |                 |        |                 |        |  |
|            |                 | FY1999 |                 | FY2006 |                 | FY2008 |                 | FY2009 |  |
| s Support) |                 |        |                 | 64.1%  |                 | 65.4%  |                 | 62.9%  |  |
|            |                 |        |                 |        |                 |        |                 |        |  |