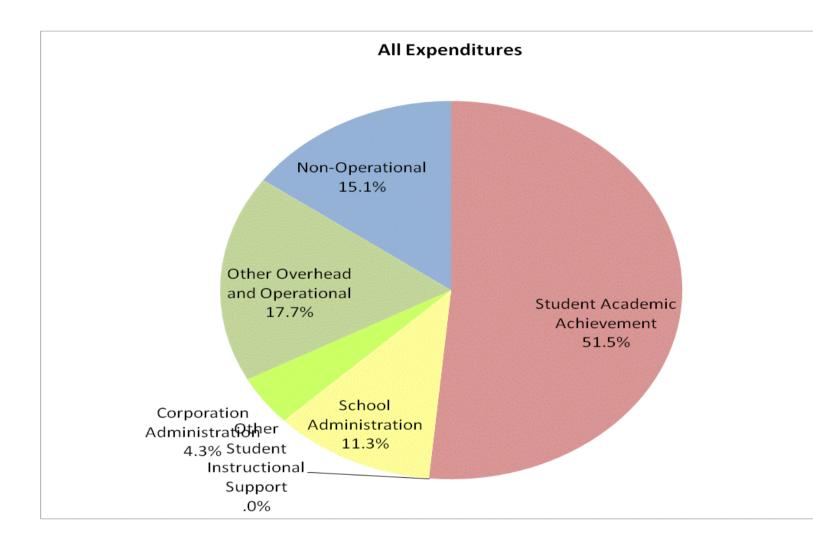

## School Corporation Expenditures by Expenditure Type Biannual Financial Report Data KIPP Lead College Prep Charter (9635)

|            | FY99 % of Total |        | FY06 % of Total |        | FY08 % of Total |        | FY09 % of Total |        |  |
|------------|-----------------|--------|-----------------|--------|-----------------|--------|-----------------|--------|--|
| I Category | FY 1999         | Ехр    | FY 2006         | Ехр    | FY 2008         | Exp    | FY 2009         | Ехр    |  |
| hievement  | \$0             |        | \$18,173        | 47.4%  | \$965,607       | 55.3%  | \$1,439,498     | 51.5%  |  |
| al Support | \$0             |        | \$6,395         | 16.7%  | \$177,311       | 10.1%  | \$316,772       | 11.3%  |  |
| perational | \$0             |        | \$5,110         | 13.3%  | \$371,264       | 21.2%  | \$614,772       | 22.0%  |  |
| perational | \$0             |        | \$8,623         | 22.5%  | \$233,415       | 13.4%  | \$422,066       | 15.1%  |  |
| rand Total | \$0             |        | \$38,301        |        | \$1,747,598     | 7192%  | \$2,793,108     |        |  |
|            |                 |        |                 |        |                 |        |                 |        |  |
|            |                 | FY1999 |                 | FY2006 |                 | FY2008 |                 | FY2009 |  |
| s Support) |                 |        |                 | 64.1%  |                 | 65.4%  |                 | 62.9%  |  |
|            |                 |        |                 |        |                 |        |                 |        |  |