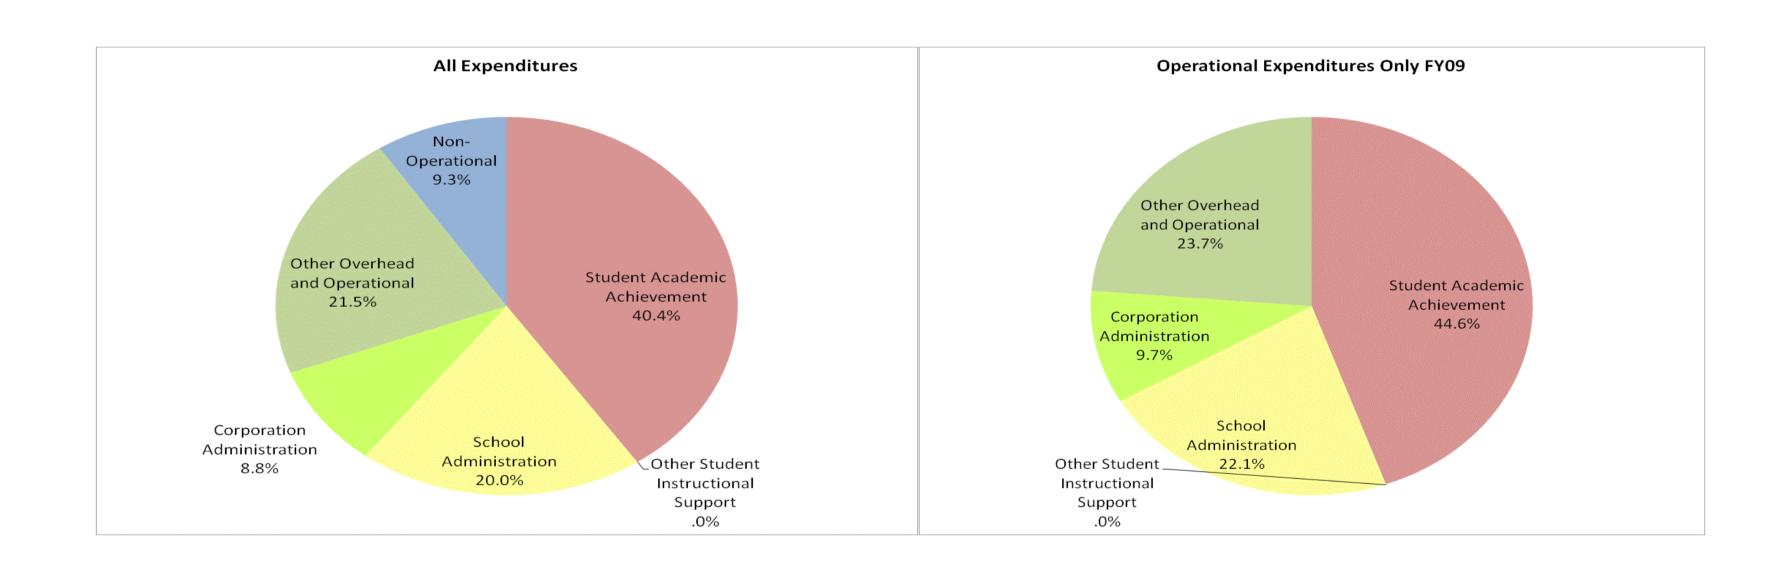

## KIPP Indpls College Preparatory (9400)

|                                | FY99 % of Total |     | FY06 % of Total |       | FY08 % of Total |       | FY09 % of Total |       |
|--------------------------------|-----------------|-----|-----------------|-------|-----------------|-------|-----------------|-------|
| Student Instructional Category | FY 1999         | Exp | FY 2006         | Exp   | FY 2008         | Exp   | FY 2009         | Exp   |
| Student Academic Achievement   | \$0             |     | \$804,557       | 39.3% | \$1,293,463     | 39.7% | \$1,010,817     | 40.4% |
| Student Instructional Support  | \$0             |     | \$309,740       | 15.1% | \$572,306       | 17.6% | \$500,253       | 20.0% |
| Overhead and Operational       | \$0             |     | \$484,517       | 23.7% | \$795,014       | 24.4% | \$756,753       | 30.3% |
| Nonoperational                 | \$0             |     | \$446,727       | 21.8% | \$596,460       | 18.3% | \$231,263       | 9.3%  |
| Grand Total                    | \$0             |     | \$2,045,541     |       | \$3,257,244     | 22%   | \$2,499,086     |       |