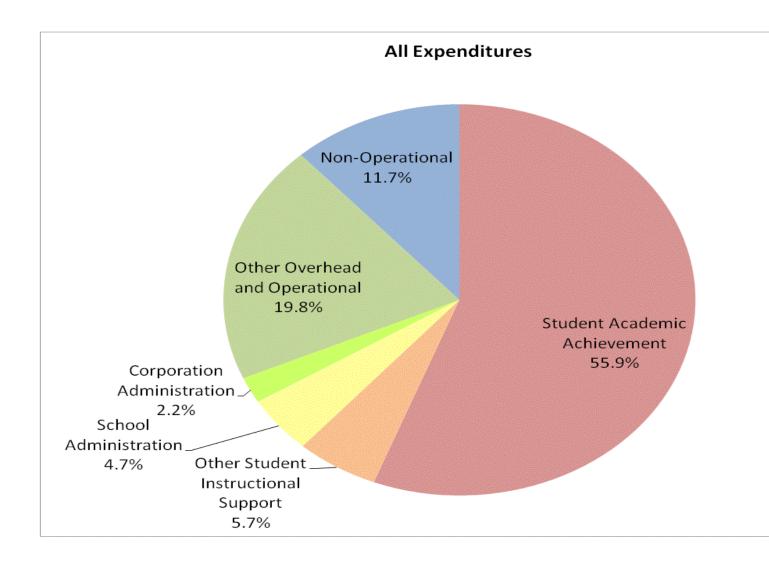

Jennings County Schools (4015)

Student Instructional Catego Student Academic Achieveme Student Instructional Supp **Overhead and Operation** Nonoperation Grand To

Student Instructional Expenditures (Academic Achievement plus Suppo

|       |              | FY99 % of Total |              | FY06 % of Total |              | FY08 % of Total |              | FY09 % of Total |
|-------|--------------|-----------------|--------------|-----------------|--------------|-----------------|--------------|-----------------|
| gory  | FY 1999      | Ехр             | FY 2006      | Exp             | FY 2008      | Ехр             | FY 2009      | Exp             |
| ment  | \$17,634,424 | 55.9%           | \$24,016,118 | 54.7%           | \$26,998,885 | 56.5%           | \$28,231,048 | 55.9%           |
| oport | \$2,594,262  | 8.2%            | \$3,697,063  | 8.4%            | \$4,770,482  | 10.0%           | \$5,236,033  | 10.4%           |
| ional | \$6,653,098  | 21.1%           | \$10,393,960 | 23.7%           | \$10,397,241 | 21.8%           | \$11,107,205 | 22.0%           |
| ional | \$4,674,128  | 14.8%           | \$5,809,158  | 13.2%           | \$5,604,363  | 11.7%           | \$5,916,827  | 11.7%           |
| Total | \$31,555,912 |                 | \$43,916,300 |                 | \$47,770,971 | 15%             | \$50,491,113 |                 |
|       |              |                 |              |                 |              |                 |              |                 |
|       |              |                 |              |                 |              |                 |              |                 |
|       |              | FY1999          |              | FY2006          |              | FY2008          |              | FY2009          |
| port) |              | 64.1%           |              | 63.1%           |              | 66.5%           |              | 66.3%           |
|       |              |                 |              |                 |              |                 |              |                 |