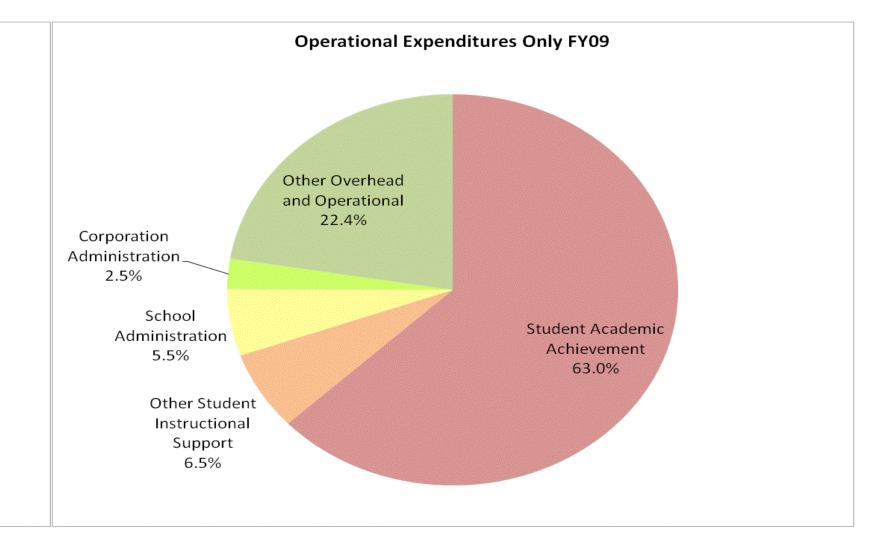

|       |              | FY99 % of Total |              | FY06 % of Total |              | FY08 % of Total |              | FY09 % of Total |
|-------|--------------|-----------------|--------------|-----------------|--------------|-----------------|--------------|-----------------|
| gory  | FY 1999      | Ехр             | FY 2006      | Exp             | FY 2008      | Ехр             | FY 2009      | Exp             |
| ment  | \$17,634,424 | 55.9%           | \$24,016,118 | 54.7%           | \$26,998,885 | 56.5%           | \$28,231,048 | 55.9%           |
| oport | \$2,594,262  | 8.2%            | \$3,697,063  | 8.4%            | \$4,770,482  | 10.0%           | \$5,236,033  | 10.4%           |
| ional | \$6,653,098  | 21.1%           | \$10,393,960 | 23.7%           | \$10,397,241 | 21.8%           | \$11,107,205 | 22.0%           |
| ional | \$4,674,128  | 14.8%           | \$5,809,158  | 13.2%           | \$5,604,363  | 11.7%           | \$5,916,827  | 11.7%           |
| Total | \$31,555,912 |                 | \$43,916,300 |                 | \$47,770,971 | 15%             | \$50,491,113 |                 |
|       |              |                 |              |                 |              |                 |              |                 |
|       |              |                 |              |                 |              |                 |              |                 |
|       |              | FY1999          |              | FY2006          |              | FY2008          |              | FY2009          |
| port) |              | 64.1%           |              | 63.1%           |              | 66.5%           |              | 66.3%           |
|       |              |                 |              |                 |              |                 |              |                 |