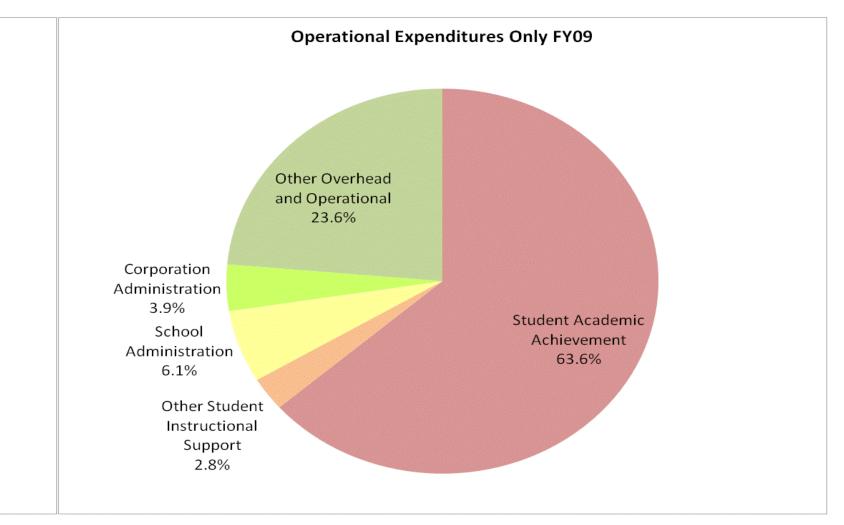

## School Corporation Expenditures by Expenditure Type Biannual Financial Report Data Jac-Cen-Del Community Sch Corp (6900)

|            | FY99 % of Total |        | FY06 % of Total |        | FY08 % of Total |        | FY09 % of Total |        |
|------------|-----------------|--------|-----------------|--------|-----------------|--------|-----------------|--------|
| Category   | FY 1999         | Ехр    | FY 2006         | Ехр    | FY 2008         | Ехр    | FY 2009         | Ехр    |
| nievement  | \$3,187,269     | 40.8%  | \$4,656,778     | 54.1%  | \$4,547,172     | 54.5%  | \$4,474,265     | 52.3%  |
| I Support  | \$596,603       | 7.6%   | \$617,470       | 7.2%   | \$664,971       | 8.0%   | \$625,490       | 7.3%   |
| perational | \$1,632,683     | 20.9%  | \$2,162,679     | 25.1%  | \$2,086,290     | 25.0%  | \$2,144,694     | 25.1%  |
| perational | \$2,401,167     | 30.7%  | \$1,171,460     | 13.6%  | \$1,044,147     | 12.5%  | \$1,308,461     | 15.3%  |
| and Total  | \$7,817,722     |        | \$8,608,388     |        | \$8,342,580     | -1%    | \$8,552,910     |        |
| -          |                 |        |                 |        |                 |        |                 | -      |
|            |                 |        |                 |        |                 |        |                 |        |
|            |                 | FY1999 |                 | FY2006 |                 | FY2008 |                 | FY2009 |
| Support)   |                 | 48.4%  |                 | 61.3%  |                 | 62.5%  |                 | 59.6%  |
|            |                 |        |                 |        |                 |        |                 |        |