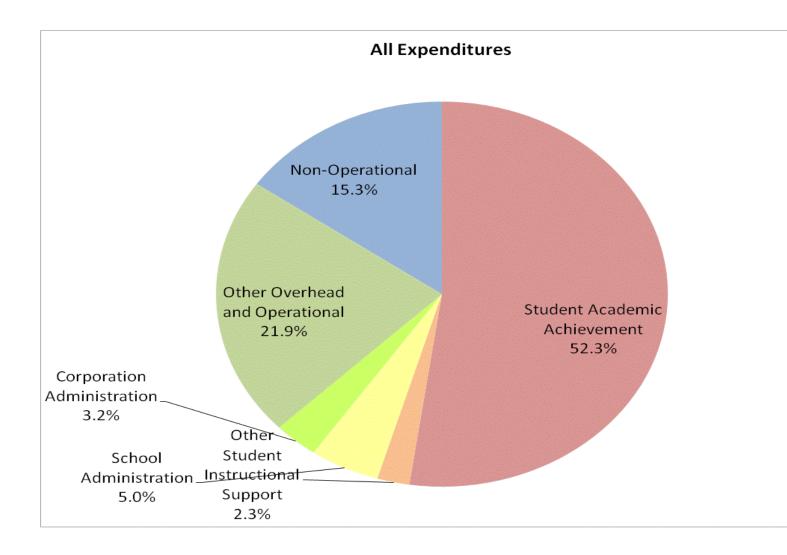

## School Corporation Expenditures by Expenditure Type Biannual Financial Report Data Jac-Cen-Del Community Sch Corp (6900)

|            | FY99 % of Total |        | FY06 % of Total |        | FY08 % of Total |        | FY09 % of Total |        |
|------------|-----------------|--------|-----------------|--------|-----------------|--------|-----------------|--------|
| Category   | FY 1999         | Ехр    | FY 2006         | Ехр    | FY 2008         | Ехр    | FY 2009         | Ехр    |
| nievement  | \$3,187,269     | 40.8%  | \$4,656,778     | 54.1%  | \$4,547,172     | 54.5%  | \$4,474,265     | 52.3%  |
| I Support  | \$596,603       | 7.6%   | \$617,470       | 7.2%   | \$664,971       | 8.0%   | \$625,490       | 7.3%   |
| perational | \$1,632,683     | 20.9%  | \$2,162,679     | 25.1%  | \$2,086,290     | 25.0%  | \$2,144,694     | 25.1%  |
| perational | \$2,401,167     | 30.7%  | \$1,171,460     | 13.6%  | \$1,044,147     | 12.5%  | \$1,308,461     | 15.3%  |
| and Total  | \$7,817,722     |        | \$8,608,388     |        | \$8,342,580     | -1%    | \$8,552,910     |        |
| -          |                 |        |                 |        |                 |        |                 | -      |
|            |                 |        |                 |        |                 |        |                 |        |
|            |                 | FY1999 |                 | FY2006 |                 | FY2008 |                 | FY2009 |
| Support)   |                 | 48.4%  |                 | 61.3%  |                 | 62.5%  |                 | 59.6%  |
|            |                 |        |                 |        |                 |        |                 |        |