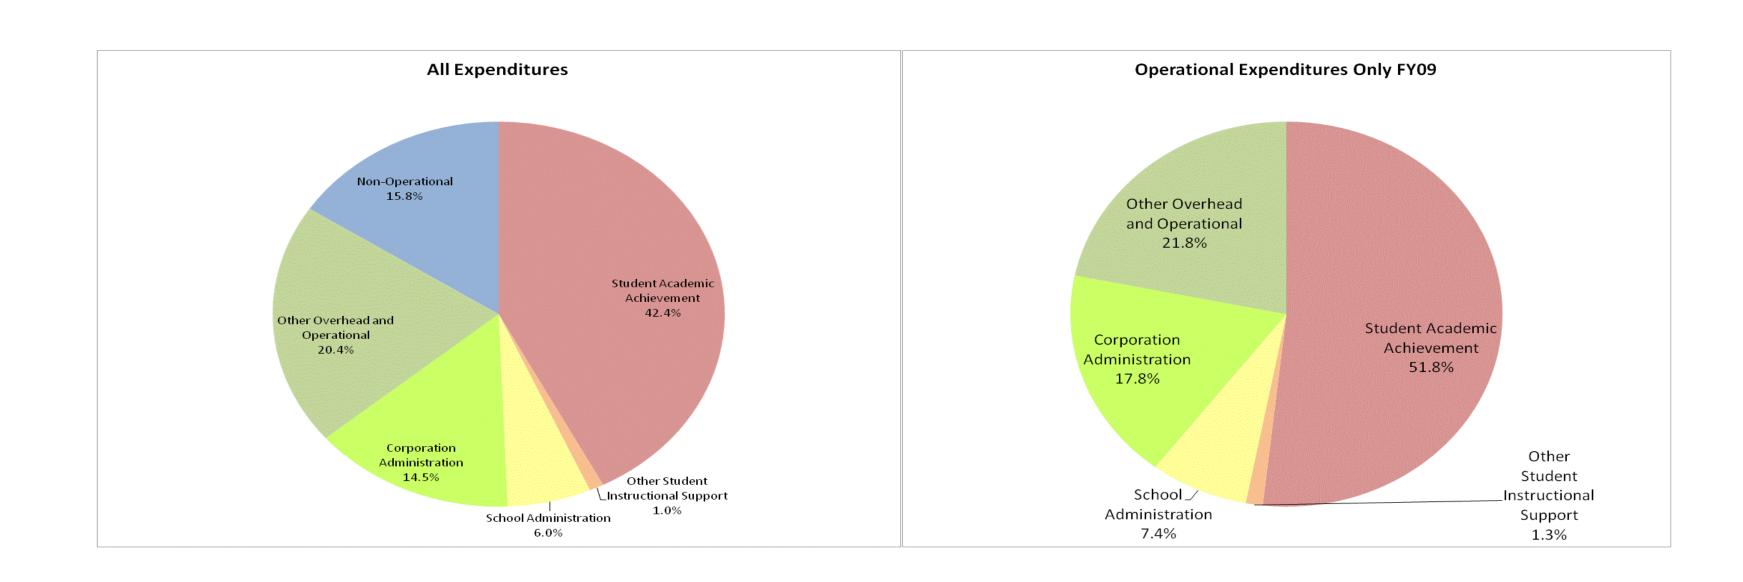

## Indpls Lighthouse Charter School (9575)

|                                |         | FY99 % of Total |             | I FY06 % of Total |             | FY08 % of Total |             | FY09 % of Total |  |
|--------------------------------|---------|-----------------|-------------|-------------------|-------------|-----------------|-------------|-----------------|--|
| Student Instructional Category | FY 1999 | Ехр             | FY 2006     | Exp               | FY 2008     | Ехр             | FY 2009     | Exp             |  |
| Student Academic Achievement   | \$0     |                 | \$1,080,186 | 40.7%             | \$1,516,305 | 31.1%           | \$2,070,489 | 42.4%           |  |
| Student Instructional Support  | \$0     |                 | \$219,477   | 8.3%              | \$286,798   | 5.9%            | \$343,326   | 7.0%            |  |
| Overhead and Operational       | \$0     |                 | \$814,739   | 30.7%             | \$1,158,834 | 23.7%           | \$1,703,778 | 34.9%           |  |
| Nonoperational                 | \$0     |                 | \$540,894   | 20.4%             | \$1,918,054 | 39.3%           | \$771,050   | 15.8%           |  |
| Grand Total                    | \$0     |                 | \$2,655,296 |                   | \$4,879,992 | 84%             | \$4,888,642 |                 |  |