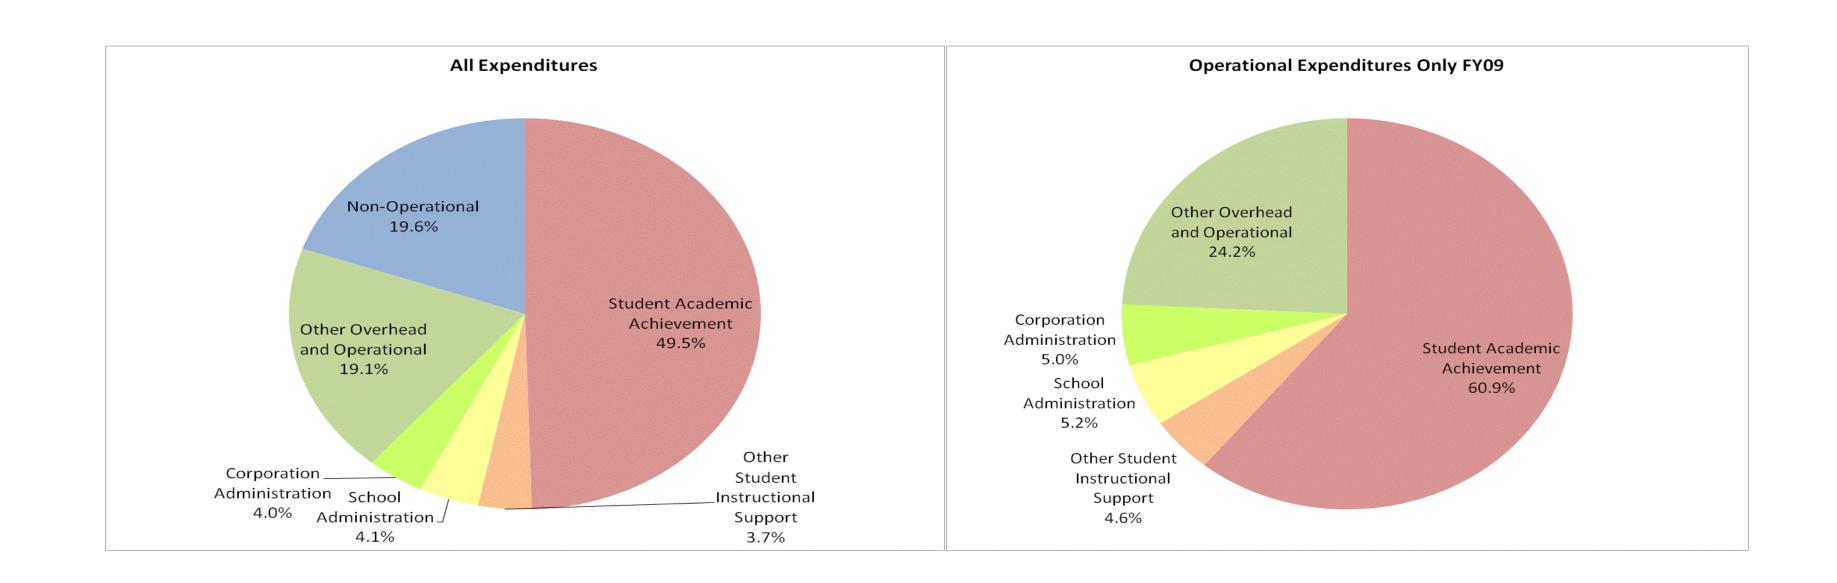

### Indianapolis Public Schools (5385)

|                                                                                                                                                                                                                                                                                                                                                                                                                                                                                                                                                                                                                                                                                                                                                                                                                                                                                                                                                                                                                                                                                                                                                                                                                                                                                                                                                                                                                                                                                                                                                                                                                                                                                                                                                                                                                                                                                                                                                                                                                                                                                                                                | FY99 % of Total |       | FY06 % of Total |       | I             | FY08 % of Total | FY09 % of To  |       |  |
|--------------------------------------------------------------------------------------------------------------------------------------------------------------------------------------------------------------------------------------------------------------------------------------------------------------------------------------------------------------------------------------------------------------------------------------------------------------------------------------------------------------------------------------------------------------------------------------------------------------------------------------------------------------------------------------------------------------------------------------------------------------------------------------------------------------------------------------------------------------------------------------------------------------------------------------------------------------------------------------------------------------------------------------------------------------------------------------------------------------------------------------------------------------------------------------------------------------------------------------------------------------------------------------------------------------------------------------------------------------------------------------------------------------------------------------------------------------------------------------------------------------------------------------------------------------------------------------------------------------------------------------------------------------------------------------------------------------------------------------------------------------------------------------------------------------------------------------------------------------------------------------------------------------------------------------------------------------------------------------------------------------------------------------------------------------------------------------------------------------------------------|-----------------|-------|-----------------|-------|---------------|-----------------|---------------|-------|--|
| Student Instructional Category                                                                                                                                                                                                                                                                                                                                                                                                                                                                                                                                                                                                                                                                                                                                                                                                                                                                                                                                                                                                                                                                                                                                                                                                                                                                                                                                                                                                                                                                                                                                                                                                                                                                                                                                                                                                                                                                                                                                                                                                                                                                                                 | FY 1999         | Exp   | FY 2006         | Exp   | FY 2008       | Exp             | FY 2009       | Exp   |  |
| Student Academic Achievement                                                                                                                                                                                                                                                                                                                                                                                                                                                                                                                                                                                                                                                                                                                                                                                                                                                                                                                                                                                                                                                                                                                                                                                                                                                                                                                                                                                                                                                                                                                                                                                                                                                                                                                                                                                                                                                                                                                                                                                                                                                                                                   | \$215,307,914   | 59.8% | \$270,995,273   | 54.5% | \$240,798,712 | 49.4%           | \$262,567,108 | 49.5% |  |
| Student Instructional Support                                                                                                                                                                                                                                                                                                                                                                                                                                                                                                                                                                                                                                                                                                                                                                                                                                                                                                                                                                                                                                                                                                                                                                                                                                                                                                                                                                                                                                                                                                                                                                                                                                                                                                                                                                                                                                                                                                                                                                                                                                                                                                  | \$32,280,715    | 9.0%  | \$37,121,474    | 7.5%  | \$39,479,992  | 8.1%            | \$41,200,283  | 7.8%  |  |
| Overhead and Operationa                                                                                                                                                                                                                                                                                                                                                                                                                                                                                                                                                                                                                                                                                                                                                                                                                                                                                                                                                                                                                                                                                                                                                                                                                                                                                                                                                                                                                                                                                                                                                                                                                                                                                                                                                                                                                                                                                                                                                                                                                                                                                                        | \$86,838,053    | 24.1% | \$108,867,867   | 21.9% | \$120,541,015 | 24.7%           | \$122,467,212 | 23.1% |  |
| Nonoperational Nonope | \$25,354,384    | 7.0%  | \$80,188,712    | 16.1% | \$86,753,761  | 17.8%           | \$103,879,131 | 19.6% |  |
| Grand Tota                                                                                                                                                                                                                                                                                                                                                                                                                                                                                                                                                                                                                                                                                                                                                                                                                                                                                                                                                                                                                                                                                                                                                                                                                                                                                                                                                                                                                                                                                                                                                                                                                                                                                                                                                                                                                                                                                                                                                                                                                                                                                                                     | \$359,781,065   |       | \$497,173,326   |       | \$487,573,479 | 7%              | \$530,113,735 |       |  |