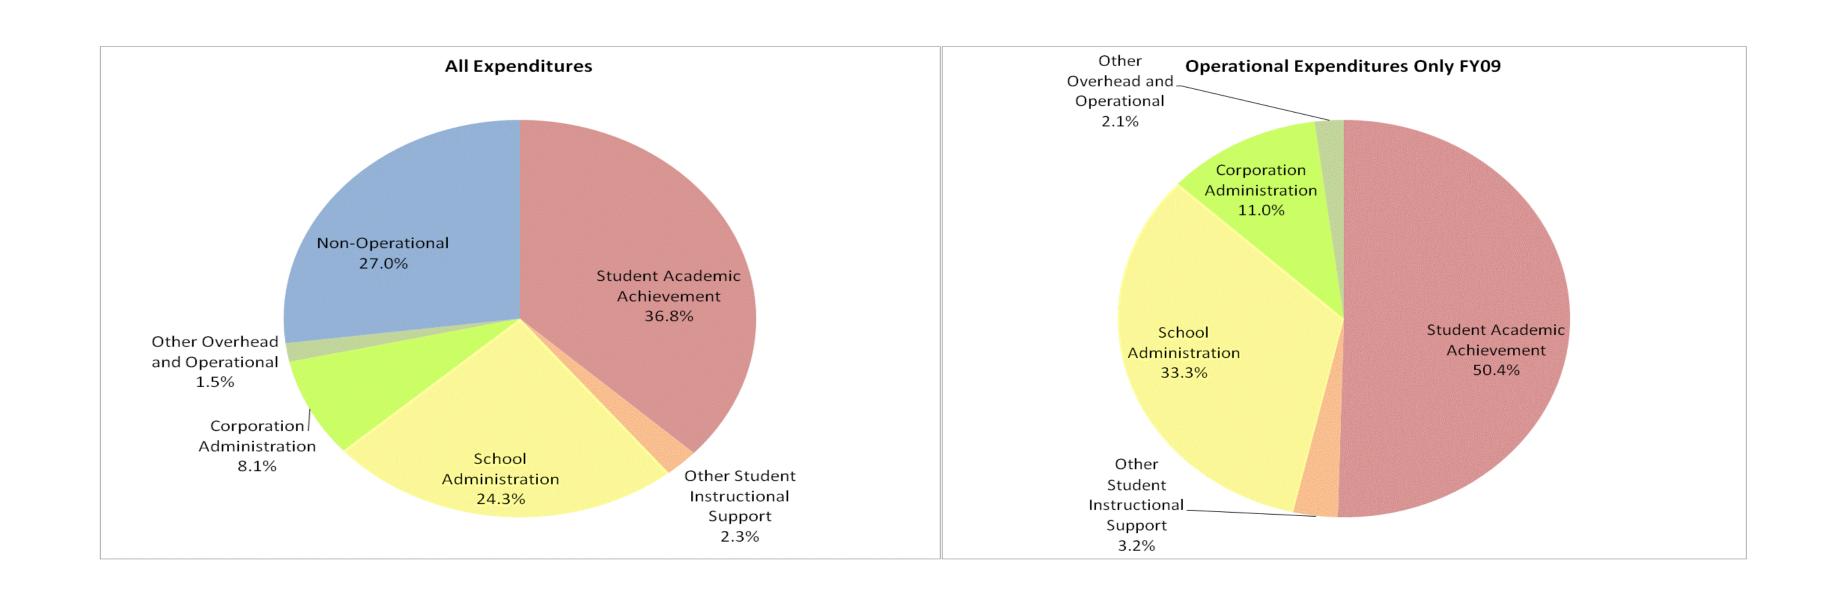

## Hope Academy (9655)

|                                | F       | FY99 % of Total |         | FY06 % of Total |             | FY08 % of Total |           | FY09 % of Total |  |
|--------------------------------|---------|-----------------|---------|-----------------|-------------|-----------------|-----------|-----------------|--|
| Student Instructional Category | FY 1999 | Exp             | FY 2006 | Exp             | FY 2008     | Exp             | FY 2009   | Exp             |  |
| Student Academic Achievement   | \$0     |                 | \$0     |                 | \$299,120   | 18.3%           | \$331,231 | 36.8%           |  |
| Student Instructional Support  | \$0     |                 | \$0     |                 | \$347,082   | 21.2%           | \$239,405 | 26.6%           |  |
| Overhead and Operational       | \$0     |                 | \$0     |                 | \$242,369   | 14.8%           | \$86,124  | 9.6%            |  |
| Nonoperational                 | \$0     |                 | \$0     |                 | \$748,866   | 45.7%           | \$242,599 | 27.0%           |  |
| Grand Total                    | \$0     |                 | \$0     |                 | \$1,637,438 | n/a             | \$899,359 |                 |  |