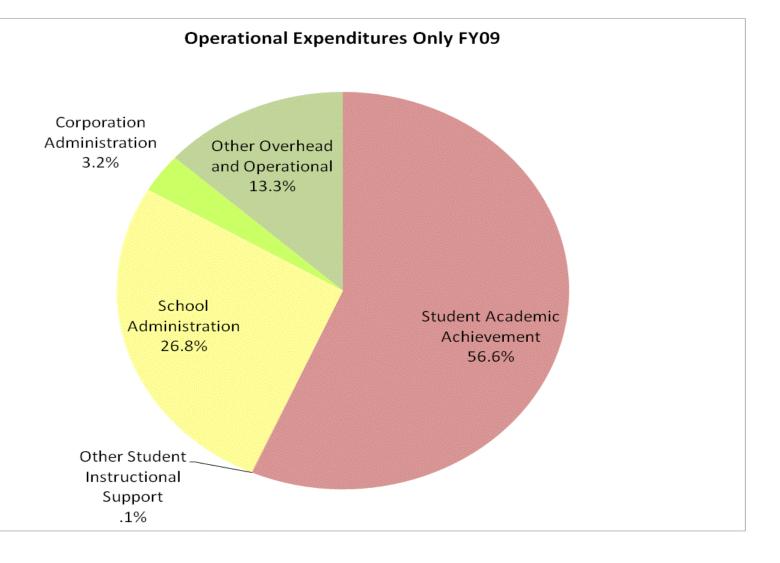

|       | FYQ                                                                    |         |        | Y99 % of Total FY06 % of Total |        | FY08 % of Total |        | FY09 % of Total |        |
|-------|------------------------------------------------------------------------|---------|--------|--------------------------------|--------|-----------------|--------|-----------------|--------|
| 9650) | Student Instructional Category                                         | FY 1999 | Exp    | FY 2006                        | Exp    | FY 2008         | Exp    | FY 2009         | Exp    |
| ,     | Student Academic Achievement                                           | \$0     | P      | \$67,662                       | 32.3%  | \$1,055,178     | 51.5%  | \$1,252,945     | 46.9%  |
|       | Student Instructional Support                                          | \$0     |        | \$14,185                       | 6.8%   | \$239,303       | 11.7%  | \$595,236       | 22.3%  |
|       | Overhead and Operational                                               | \$0     |        | \$19,836                       | 9.5%   | \$308,599       | 15.1%  | \$365,780       | 13.7%  |
|       | Nonoperational                                                         | \$0     |        | \$107,710                      | 51.4%  | \$446,361       | 21.8%  | \$458,066       | 17.1%  |
|       | Grand Total                                                            | \$0     |        | \$209,392                      |        | \$2,049,441     | 1176%  | \$2,672,027     |        |
|       |                                                                        |         |        |                                |        |                 |        |                 |        |
|       |                                                                        |         |        |                                |        |                 |        |                 |        |
|       |                                                                        |         |        |                                |        |                 |        |                 |        |
|       |                                                                        |         | FY1999 |                                | FY2006 |                 | FY2008 |                 | FY2009 |
|       | Student Instructional Expenditures (Academic Achievement plus Support) |         |        |                                | 39.1%  |                 | 63.2%  |                 | 69.2%  |