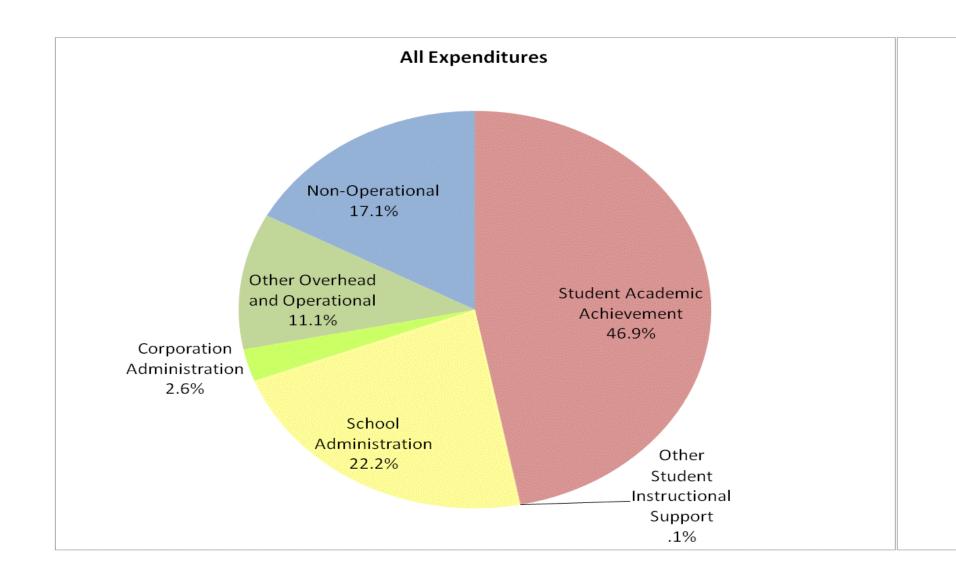

|       | FYQ                                                                    |         |        | Y99 % of Total FY06 % of Total |        | FY08 % of Total |        | FY09 % of Total |        |
|-------|------------------------------------------------------------------------|---------|--------|--------------------------------|--------|-----------------|--------|-----------------|--------|
| 9650) | Student Instructional Category                                         | FY 1999 | Exp    | FY 2006                        | Exp    | FY 2008         | Exp    | FY 2009         | Exp    |
| ,     | Student Academic Achievement                                           | \$0     | P      | \$67,662                       | 32.3%  | \$1,055,178     | 51.5%  | \$1,252,945     | 46.9%  |
|       | Student Instructional Support                                          | \$0     |        | \$14,185                       | 6.8%   | \$239,303       | 11.7%  | \$595,236       | 22.3%  |
|       | Overhead and Operational                                               | \$0     |        | \$19,836                       | 9.5%   | \$308,599       | 15.1%  | \$365,780       | 13.7%  |
|       | Nonoperational                                                         | \$0     |        | \$107,710                      | 51.4%  | \$446,361       | 21.8%  | \$458,066       | 17.1%  |
|       | Grand Total                                                            | \$0     |        | \$209,392                      |        | \$2,049,441     | 1176%  | \$2,672,027     |        |
|       |                                                                        |         |        |                                |        |                 |        |                 |        |
|       |                                                                        |         |        |                                |        |                 |        |                 |        |
|       |                                                                        |         |        |                                |        |                 |        |                 |        |
|       |                                                                        |         | FY1999 |                                | FY2006 |                 | FY2008 |                 | FY2009 |
|       | Student Instructional Expenditures (Academic Achievement plus Support) |         |        |                                | 39.1%  |                 | 63.2%  |                 | 69.2%  |