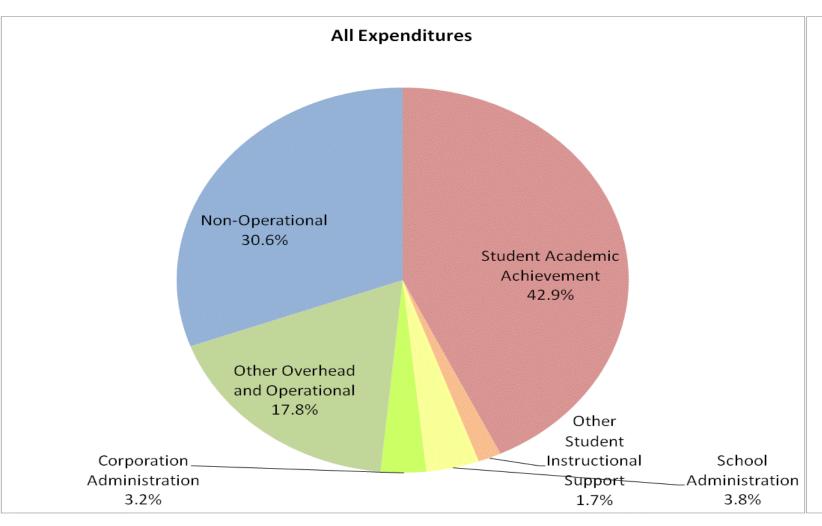

## Hanover Community School Corp (4580)

|                                | FY99 % of Total |       | FY06 % of Total |       | FY08 % of Total |       | FY09 % of Total |       |
|--------------------------------|-----------------|-------|-----------------|-------|-----------------|-------|-----------------|-------|
| Student Instructional Category | FY 1999         | Ехр   | FY 2006         | Exp   | FY 2008         | Exp   | FY 2009         | Exp   |
| Student Academic Achievement   | \$5,574,806     | 47.7% | \$7,261,600     | 31.9% | \$8,476,755     | 45.2% | \$8,459,867     | 42.9% |
| Student Instructional Support  | \$756,780       | 6.5%  | \$949,858       | 4.2%  | \$1,079,730     | 5.8%  | \$1,074,055     | 5.4%  |
| Overhead and Operational       | \$2,243,342     | 19.2% | \$3,109,587     | 13.7% | \$4,064,184     | 21.7% | \$4,160,377     | 21.1% |
| Nonoperational                 | \$3,113,986     | 26.6% | \$11,410,155    | 50.2% | \$5,150,574     | 27.4% | \$6,033,271     | 30.6% |
| Grand Total                    | \$11,688,913    |       | \$22,731,199    |       | \$18,771,243    | -13%  | \$19,727,569    |       |