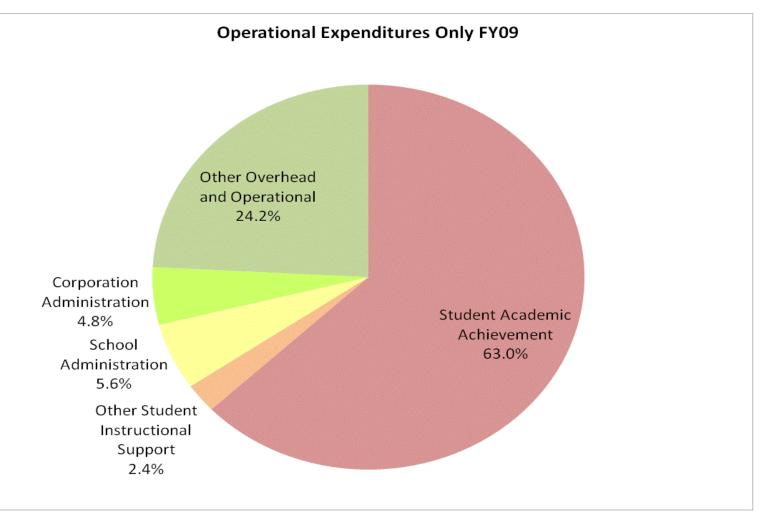

## Hanover Community School Corp (4580)

|                                | FY99 % of Total |       | FY06 % of Total |       | FY08 % of Total |       | FY09 % of Total |       |
|--------------------------------|-----------------|-------|-----------------|-------|-----------------|-------|-----------------|-------|
| Student Instructional Category | FY 1999         | Ехр   | FY 2006         | Exp   | FY 2008         | Exp   | FY 2009         | Exp   |
| Student Academic Achievement   | \$5,574,806     | 47.7% | \$7,261,600     | 31.9% | \$8,476,755     | 45.2% | \$8,459,867     | 42.9% |
| Student Instructional Support  | \$756,780       | 6.5%  | \$949,858       | 4.2%  | \$1,079,730     | 5.8%  | \$1,074,055     | 5.4%  |
| Overhead and Operational       | \$2,243,342     | 19.2% | \$3,109,587     | 13.7% | \$4,064,184     | 21.7% | \$4,160,377     | 21.1% |
| Nonoperational                 | \$3,113,986     | 26.6% | \$11,410,155    | 50.2% | \$5,150,574     | 27.4% | \$6,033,271     | 30.6% |
| Grand Total                    | \$11,688,913    |       | \$22,731,199    |       | \$18,771,243    | -13%  | \$19,727,569    |       |

|                                                                        | FY1999 | FY2006 | FY2008 | FY2009 |
|------------------------------------------------------------------------|--------|--------|--------|--------|
| Student Instructional Expenditures (Academic Achievement plus Support) | 54.2%  | 36.1%  | 50.9%  | 48.3%  |