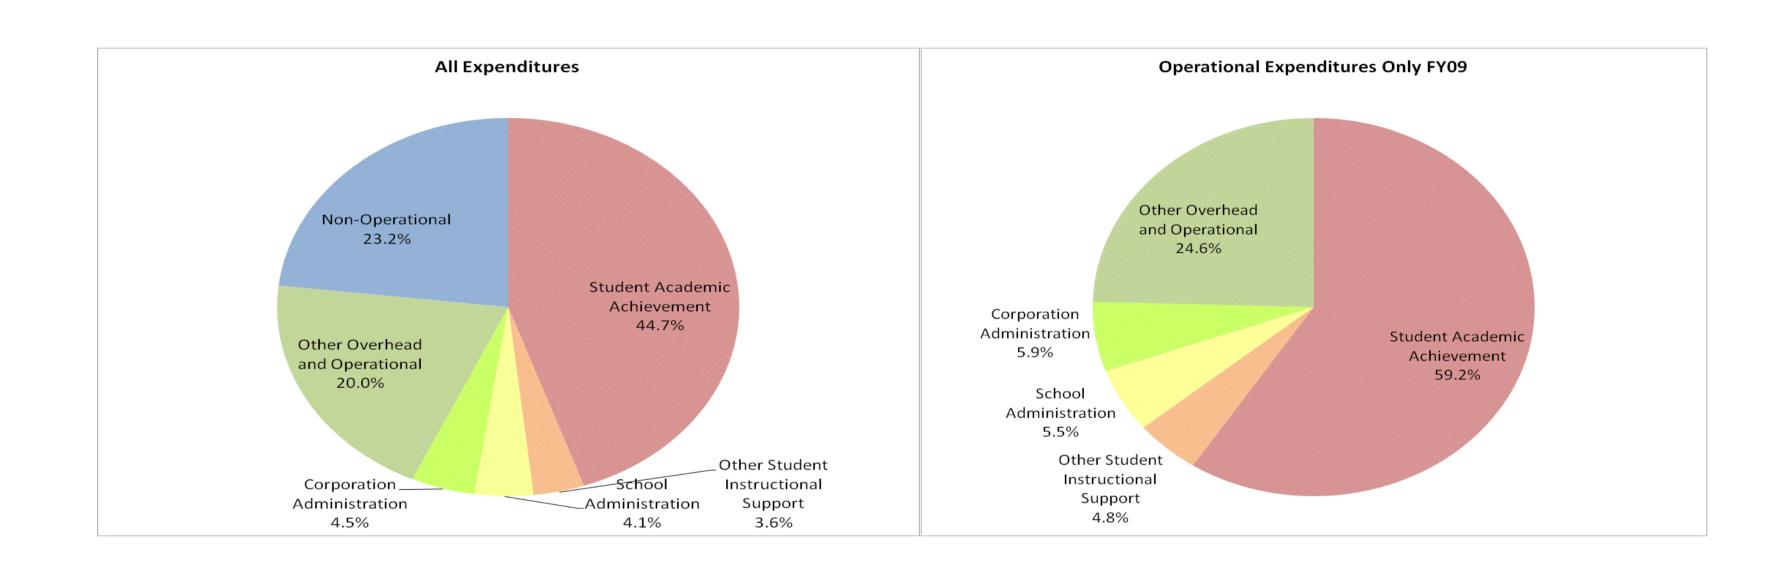

## Hamilton Heights School Corp (3025)

|                                |              | FY99 % of Total |              | FY06 % of Total | I            | FY08 % of Total | F            | Y09 % of Total |
|--------------------------------|--------------|-----------------|--------------|-----------------|--------------|-----------------|--------------|----------------|
| Student Instructional Category | FY 1999      | Exp             | FY 2006      | Ехр             | FY 2008      | Exp             | FY 2009      | Exp            |
| Student Academic Achievement   | \$8,653,071  | 51.3%           | \$10,174,290 | 47.0%           | \$10,067,829 | 45.7%           | \$10,025,371 | 44.7%          |
| Student Instructional Support  | \$1,194,590  | 7.1%            | \$1,691,920  | 7.8%            | \$1,557,191  | 7.1%            | \$1,715,041  | 7.6%           |
| Overhead and Operational       | \$3,410,847  | 20.2%           | \$4,684,812  | 21.6%           | \$5,546,558  | 25.2%           | \$5,494,592  | 24.5%          |
| Nonoperational                 | \$3,624,800  | 21.5%           | \$5,098,782  | 23.6%           | \$4,861,690  | 22.1%           | \$5,200,568  | 23.2%          |
| Grand Total                    | \$16,883,307 |                 | \$21,649,803 |                 | \$22,033,268 | 4%              | \$22,435,572 |                |

|                                                                        | FY1999 | FY2006 | FY2008 | FY2009 |
|------------------------------------------------------------------------|--------|--------|--------|--------|
| Student Instructional Expenditures (Academic Achievement plus Support) | 58.3%  | 54.8%  | 52.8%  | 52.3%  |