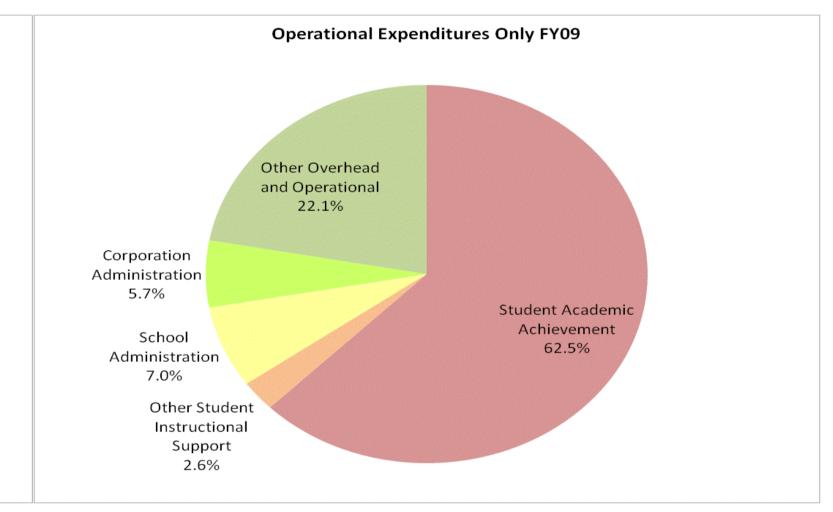

Hamilton Community Schools (7610)

**Student Instructional Cate** Student Academic Achieve Student Instructional Su Overhead and Operat Nonoperati Grand

Student Instructional Expenditures (Academic Achievement plus Sup

## School Corporation Expenditures by Expenditure Type Biannual Financial Report Data Hamilton Community Schools (7610)

|         | FY          | 99 % of Total |             | FY06 % of Total |             | FY08 % of Total |             | FY09 % of Total |
|---------|-------------|---------------|-------------|-----------------|-------------|-----------------|-------------|-----------------|
| itegory | FY 1999     | Ехр           | FY 2006     | Ехр             | FY 2008     | Ехр             | FY 2009     | Ехр             |
| /ement  | \$2,785,172 | 58.5%         | \$3,414,636 | 55.7%           | \$3,625,917 | 56.0%           | \$3,324,009 | 53.4%           |
| upport  | \$335,393   | 7.1%          | \$393,228   | 6.4%            | \$524,657   | 8.1%            | \$505,750   | 8.1%            |
| ational | \$1,166,276 | 24.5%         | \$1,503,433 | 24.5%           | \$1,450,432 | 22.4%           | \$1,462,570 | 23.5%           |
| ational | \$470,092   | 9.9%          | \$820,192   | 13.4%           | \$875,732   | 13.5%           | \$932,926   | 15.0%           |
| d Total | \$4,756,933 |               | \$6,131,488 |                 | \$6,476,738 | 2%              | \$6,225,255 |                 |
|         |             |               |             |                 |             |                 |             |                 |
|         |             | FY1999        |             | FY2006          |             | FY2008          |             | FY2009          |
| upport) |             | 65.6%         |             | 62.1%           |             | 64.1%           |             | 61.5%           |
|         |             |               |             |                 |             |                 |             |                 |