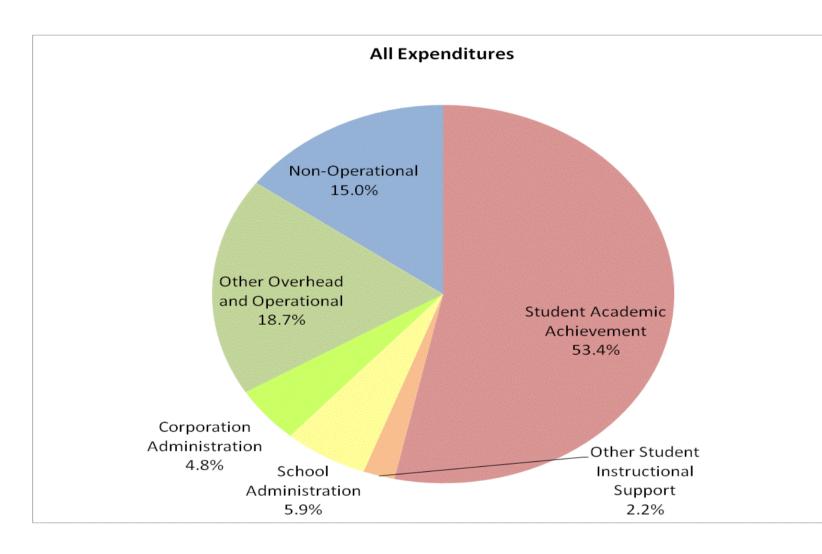

Hamilton Community Schools (7610)

**Student Instructional Cate** Student Academic Achieve Student Instructional Su Overhead and Operat Nonoperati Grand

Student Instructional Expenditures (Academic Achievement plus Sup

## School Corporation Expenditures by Expenditure Type Biannual Financial Report Data Hamilton Community Schools (7610)

|         | FY          | 99 % of Total |             | FY06 % of Total |             | FY08 % of Total |             | FY09 % of Total |
|---------|-------------|---------------|-------------|-----------------|-------------|-----------------|-------------|-----------------|
| itegory | FY 1999     | Ехр           | FY 2006     | Ехр             | FY 2008     | Ехр             | FY 2009     | Ехр             |
| /ement  | \$2,785,172 | 58.5%         | \$3,414,636 | 55.7%           | \$3,625,917 | 56.0%           | \$3,324,009 | 53.4%           |
| upport  | \$335,393   | 7.1%          | \$393,228   | 6.4%            | \$524,657   | 8.1%            | \$505,750   | 8.1%            |
| ational | \$1,166,276 | 24.5%         | \$1,503,433 | 24.5%           | \$1,450,432 | 22.4%           | \$1,462,570 | 23.5%           |
| ational | \$470,092   | 9.9%          | \$820,192   | 13.4%           | \$875,732   | 13.5%           | \$932,926   | 15.0%           |
| d Total | \$4,756,933 |               | \$6,131,488 |                 | \$6,476,738 | 2%              | \$6,225,255 |                 |
|         |             |               |             |                 |             |                 |             |                 |
|         |             | FY1999        |             | FY2006          |             | FY2008          |             | FY2009          |
| upport) |             | 65.6%         |             | 62.1%           |             | 64.1%           |             | 61.5%           |
|         |             |               |             |                 |             |                 |             |                 |