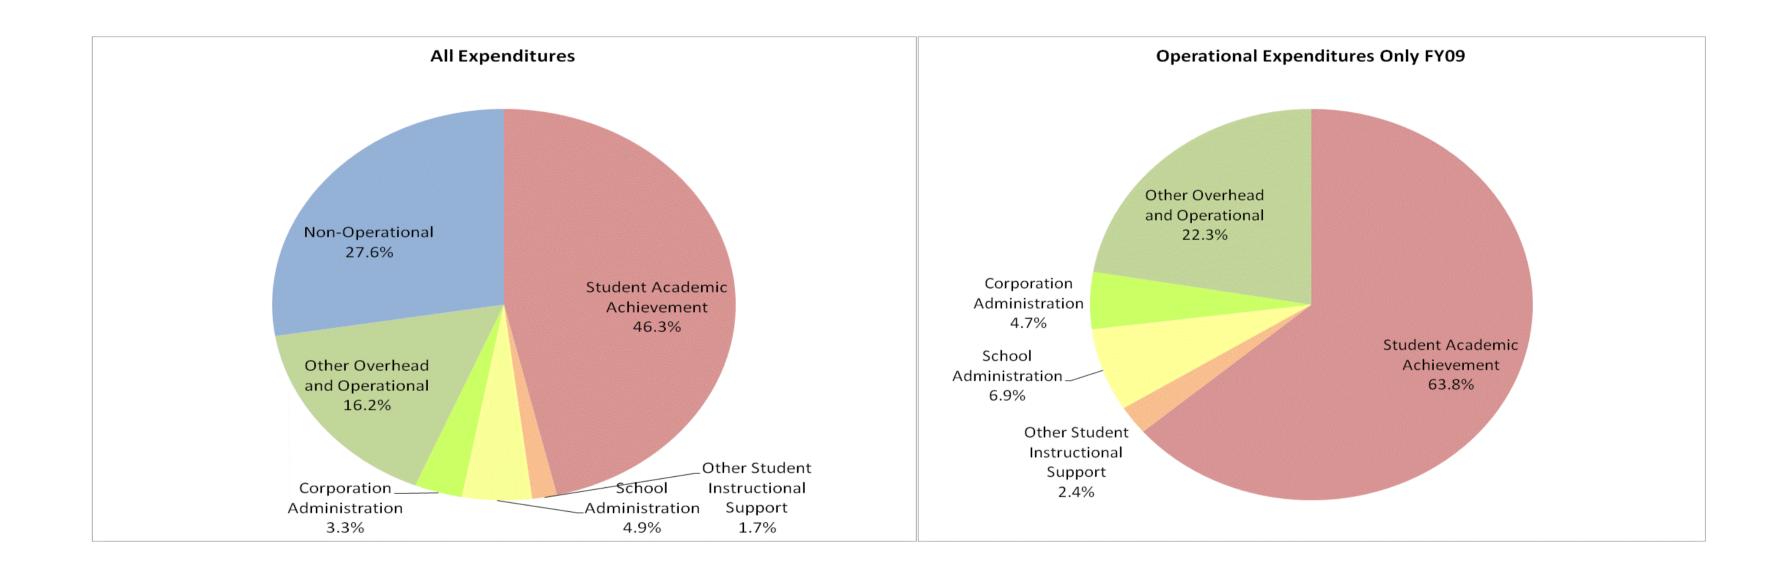

1

|                                                                        | I            | FY99 % of Total | I            | FY06 % of Total | F            | Y08 % of Total | F            | Y09 % of Total |
|------------------------------------------------------------------------|--------------|-----------------|--------------|-----------------|--------------|----------------|--------------|----------------|
| Student Instructional Category                                         | FY 1999      | Exp             | FY 2006      | Ехр             | FY 2008      | Ехр            | FY 2009      | Ехр            |
| Student Academic Achievement                                           | \$10,491,148 | 55.1%           | \$15,219,861 | 55.2%           | \$12,524,592 | 48.8%          | \$12,735,301 | 46.3%          |
| Student Instructional Support                                          | \$1,360,489  | 7.1%            | \$1,490,614  | 5.4%            | \$1,562,112  | 6.1%           | \$1,811,833  | 6.6%           |
| Overhead and Operational                                               | \$3,213,565  | 16.9%           | \$4,922,176  | 17.8%           | \$5,301,839  | 20.6%          | \$5,365,483  | 19.5%          |
| Nonoperational                                                         | \$3,987,243  | 20.9%           | \$5,958,888  | 21.6%           | \$6,286,458  | 24.5%          | \$7,578,665  | 27.6%          |
| Grand Total                                                            | \$19,052,445 |                 | \$27,591,540 |                 | \$25,675,000 | 0%             | \$27,491,281 |                |
|                                                                        |              |                 |              |                 |              |                |              |                |
|                                                                        |              |                 |              |                 |              |                |              |                |
|                                                                        |              | EV4000          |              | EVODOC          |              | EV2000         |              | <b>E</b> V2000 |
|                                                                        |              | FY1999          |              | FY2006          |              | FY2008         |              | FY2009         |
| Student Instructional Expenditures (Academic Achievement plus Support) |              | 62.2%           |              | 60.6%           |              | 54.9%          |              | 52.9%          |