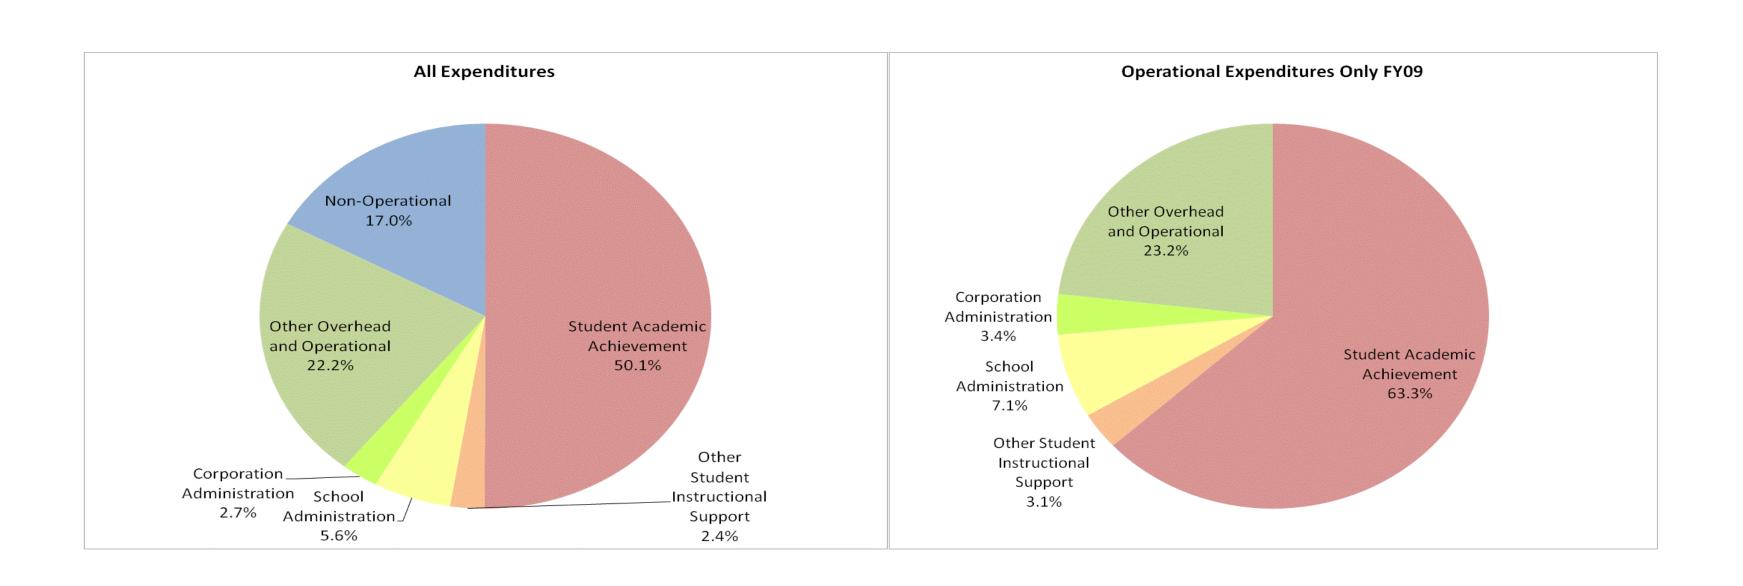

## **Greensburg Community Schools (1730)**

|                                | F            | FY99 % of Total |              | FY06 % of Total | FY08 % of Total |       |              | FY09 % of Total |
|--------------------------------|--------------|-----------------|--------------|-----------------|-----------------|-------|--------------|-----------------|
| Student Instructional Category | FY 1999      | Exp             | FY 2006      | Exp             | FY 2008         | Exp   | FY 2009      | Exp             |
| Student Academic Achievement   | \$7,946,342  | 59.6%           | \$9,646,427  | 50.3%           | \$10,203,793    | 47.2% | \$10,658,216 | 50.1%           |
| Student Instructional Support  | \$1,044,578  | 7.8%            | \$1,396,044  | 7.3%            | \$1,588,124     | 7.3%  | \$1,706,559  | 8.0%            |
| Overhead and Operational       | \$2,966,234  | 22.2%           | \$4,531,486  | 23.6%           | \$5,101,435     | 23.6% | \$5,295,848  | 24.9%           |
| Nonoperational                 | \$1,379,401  | 10.3%           | \$3,592,976  | 18.7%           | \$4,746,874     | 21.9% | \$3,625,742  | 17.0%           |
| Grand Total                    | \$13,336,555 |                 | \$19,166,932 |                 | \$21,640,226    | 11%   | \$21,286,365 |                 |