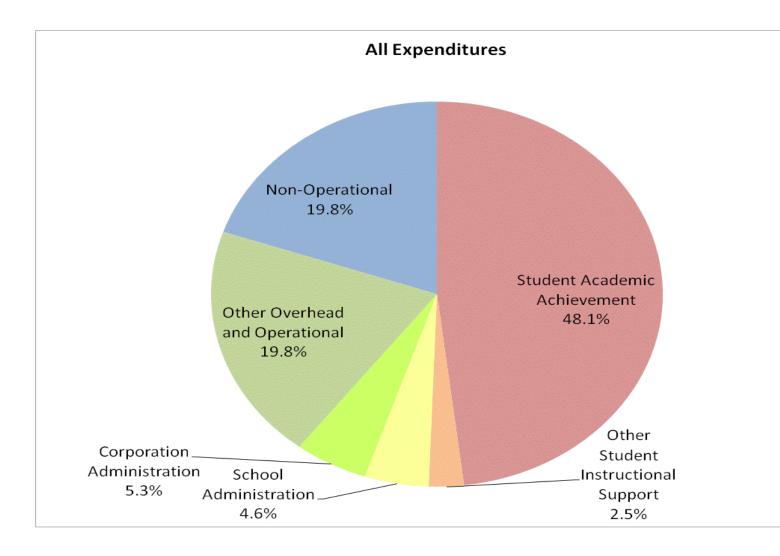

## School Corporation Expenditures by Expenditure Type Biannual Financial Report Data Greencastle Community Sch Corp (6755)

|            |              | FY99 % of Total |              | FY06 % of Total |              | FY08 % of Total |              | FY09 % of Total |
|------------|--------------|-----------------|--------------|-----------------|--------------|-----------------|--------------|-----------------|
| Category   | FY 1999      | Ехр             | FY 2006      | Exp             | FY 2008      | Ехр             | FY 2009      | Ехр             |
| nievement  | \$7,139,610  | 50.6%           | \$10,016,206 | 47.3%           | \$10,510,992 | 47.3%           | \$10,411,791 | 48.1%           |
| al Support | \$1,222,565  | 8.7%            | \$1,460,824  | 6.9%            | \$1,674,318  | 7.5%            | \$1,536,339  | 7.1%            |
| perational | \$3,152,629  | 22.3%           | \$4,834,894  | 22.8%           | \$5,449,331  | 24.5%           | \$5,430,478  | 25.1%           |
| perational | \$2,598,777  | 18.4%           | \$4,848,480  | 22.9%           | \$4,582,764  | 20.6%           | \$4,277,177  | 19.8%           |
| rand Total | \$14,113,581 |                 | \$21,160,403 |                 | \$22,217,405 | 2%              | \$21,655,784 |                 |
|            |              |                 |              |                 |              |                 |              |                 |
|            |              |                 |              |                 |              |                 |              |                 |
|            |              | FY1999          |              | FY2006          |              | FY2008          |              | FY2009          |
| s Support) |              | 59.2%           |              | 54.2%           |              | 54.8%           |              | 55.2%           |
|            |              |                 |              |                 |              |                 |              |                 |