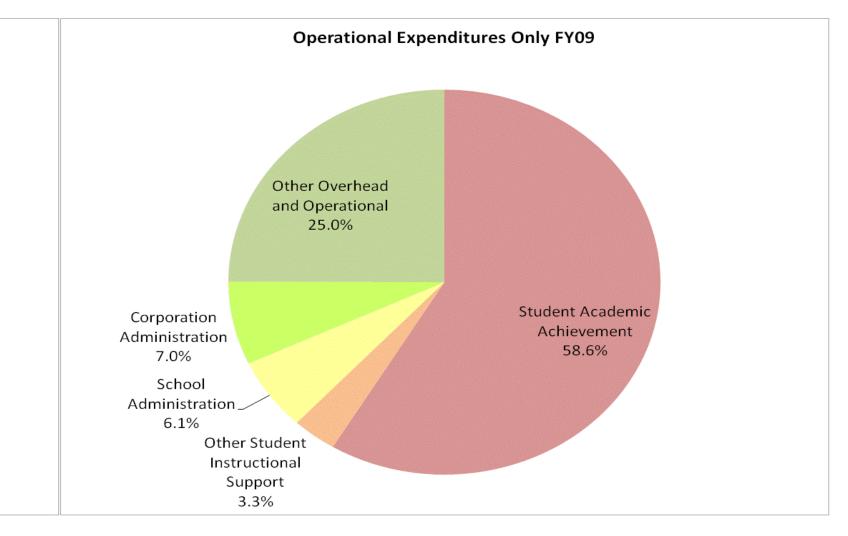

## School Corporation Expenditures by Expenditure Type Biannual Financial Report Data Greencastle Community Sch Corp (6755)

|            |              | FY99 % of Total |              | FY06 % of Total |              | FY08 % of Total |              | FY09 % of Total |
|------------|--------------|-----------------|--------------|-----------------|--------------|-----------------|--------------|-----------------|
| Category   | FY 1999      | Ехр             | FY 2006      | Exp             | FY 2008      | Ехр             | FY 2009      | Ехр             |
| nievement  | \$7,139,610  | 50.6%           | \$10,016,206 | 47.3%           | \$10,510,992 | 47.3%           | \$10,411,791 | 48.1%           |
| al Support | \$1,222,565  | 8.7%            | \$1,460,824  | 6.9%            | \$1,674,318  | 7.5%            | \$1,536,339  | 7.1%            |
| perational | \$3,152,629  | 22.3%           | \$4,834,894  | 22.8%           | \$5,449,331  | 24.5%           | \$5,430,478  | 25.1%           |
| perational | \$2,598,777  | 18.4%           | \$4,848,480  | 22.9%           | \$4,582,764  | 20.6%           | \$4,277,177  | 19.8%           |
| rand Total | \$14,113,581 |                 | \$21,160,403 |                 | \$22,217,405 | 2%              | \$21,655,784 |                 |
|            |              |                 |              |                 |              |                 |              |                 |
|            |              |                 |              |                 |              |                 |              |                 |
|            |              | FY1999          |              | FY2006          |              | FY2008          |              | FY2009          |
| s Support) |              | 59.2%           |              | 54.2%           |              | 54.8%           |              | 55.2%           |
|            |              |                 |              |                 |              |                 |              |                 |