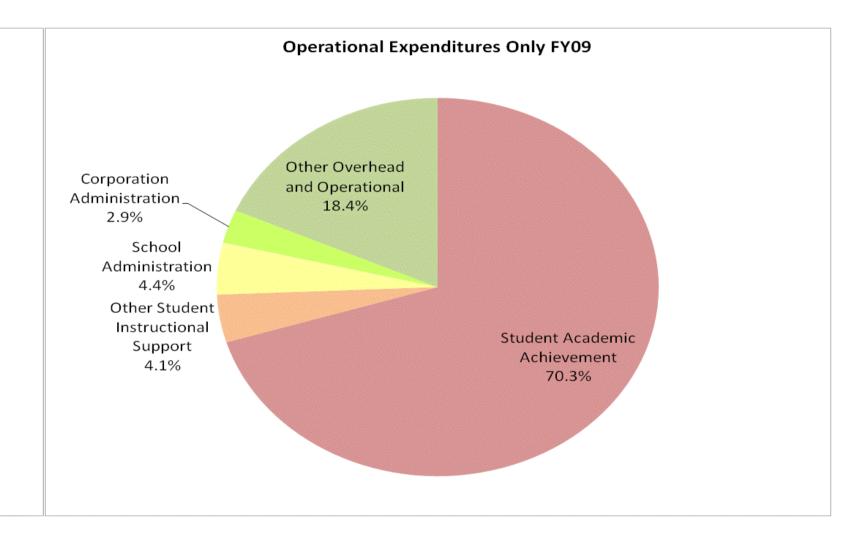

Greater Clark County Schools (1010)

|                                                                        | FY99 % of Total |        | FY06 % of Total |        | FY08 % of Total |        | F١            | 09 % of Total |
|------------------------------------------------------------------------|-----------------|--------|-----------------|--------|-----------------|--------|---------------|---------------|
| Student Instructional Category                                         | FY 1999         | Exp    | FY 2006         | Ехр    | FY 2008         | Ехр    | FY 2009       | Ехр           |
| Student Academic Achievement                                           | \$42,513,672    | 60.1%  | \$66,887,069    | 64.3%  | \$65,868,663    | 59.0%  | \$68,070,717  | 62.4%         |
| Student Instructional Support                                          | \$5,414,853     | 7.7%   | \$7,610,998     | 7.3%   | \$7,799,085     | 7.0%   | \$8,223,519   | 7.5%          |
| Overhead and Operational                                               | \$13,791,685    | 19.5%  | \$19,549,816    | 18.8%  | \$20,663,674    | 18.5%  | \$21,191,375  | 19.4%         |
| Nonoperational                                                         | \$9,039,036     | 12.8%  | \$10,009,643    | 9.6%   | \$17,294,074    | 15.5%  | \$11,578,488  | 10.6%         |
| Not Categorized                                                        | \$1,611,362     |        | \$880,167       |        | \$700,979       | -100%  | \$0           |               |
| Grand Total                                                            | \$72,370,608    |        | \$104,937,693   |        | \$112,326,475   | 4%     | \$109,064,099 |               |
|                                                                        |                 |        |                 |        |                 |        |               |               |
|                                                                        |                 | FY1999 |                 | FY2006 |                 | FY2008 |               | FY2009        |
| Student Instructional Expenditures (Academic Achievement plus Support) |                 | 67.7%  |                 | 71.6%  |                 | 66.0%  |               | 70.0%         |