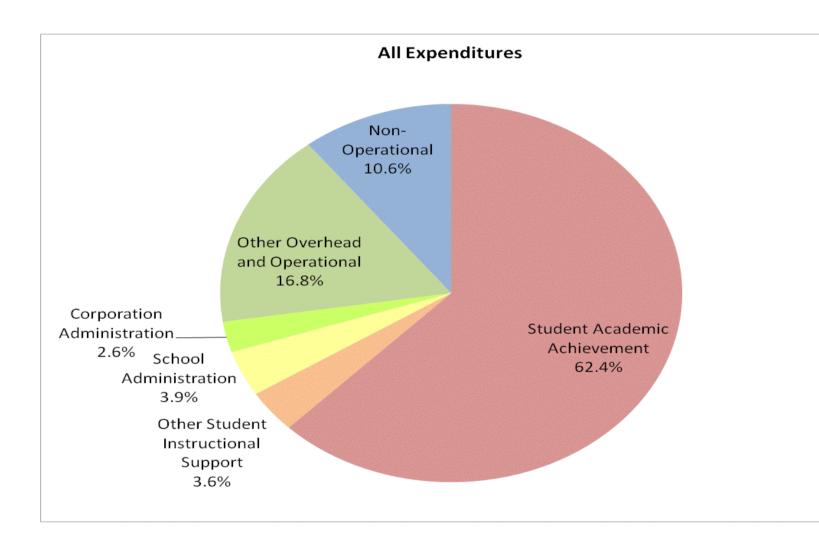

Greater Clark County Schools (1010)

|                                                                        | FY99 % of Total |        | FY06 % of Total |        | FY08 % of Total |        | F١            | 09 % of Total |
|------------------------------------------------------------------------|-----------------|--------|-----------------|--------|-----------------|--------|---------------|---------------|
| Student Instructional Category                                         | FY 1999         | Exp    | FY 2006         | Ехр    | FY 2008         | Ехр    | FY 2009       | Ехр           |
| Student Academic Achievement                                           | \$42,513,672    | 60.1%  | \$66,887,069    | 64.3%  | \$65,868,663    | 59.0%  | \$68,070,717  | 62.4%         |
| Student Instructional Support                                          | \$5,414,853     | 7.7%   | \$7,610,998     | 7.3%   | \$7,799,085     | 7.0%   | \$8,223,519   | 7.5%          |
| Overhead and Operational                                               | \$13,791,685    | 19.5%  | \$19,549,816    | 18.8%  | \$20,663,674    | 18.5%  | \$21,191,375  | 19.4%         |
| Nonoperational                                                         | \$9,039,036     | 12.8%  | \$10,009,643    | 9.6%   | \$17,294,074    | 15.5%  | \$11,578,488  | 10.6%         |
| Not Categorized                                                        | \$1,611,362     |        | \$880,167       |        | \$700,979       | -100%  | \$0           |               |
| Grand Total                                                            | \$72,370,608    |        | \$104,937,693   |        | \$112,326,475   | 4%     | \$109,064,099 |               |
|                                                                        |                 |        |                 |        |                 |        |               |               |
|                                                                        |                 | FY1999 |                 | FY2006 |                 | FY2008 |               | FY2009        |
| Student Instructional Expenditures (Academic Achievement plus Support) |                 | 67.7%  |                 | 71.6%  |                 | 66.0%  |               | 70.0%         |