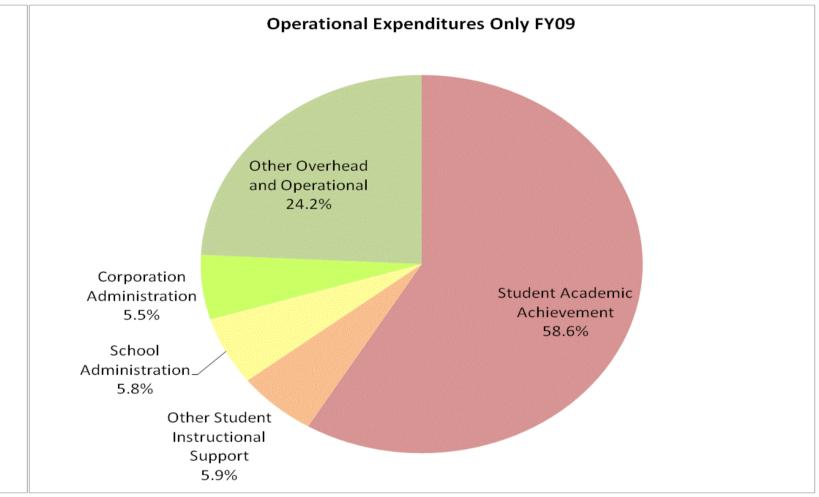

Gary Community School Corp (4690)

| Student Instructional Cat |
|---------------------------|
| Student Academic Achieve  |
| Student Instructional Su  |
| Overhead and Opera        |
| Nonopera                  |
| Grand                     |
|                           |

Student Instructional Expenditures (Academic Achievement plus Su

|          |               | FY99 % of Total |               | FY06 % of Total |               | FY08 % of Total |               | FY09 % of Total |
|----------|---------------|-----------------|---------------|-----------------|---------------|-----------------|---------------|-----------------|
|          |               |                 |               |                 |               |                 |               |                 |
| ategory  | FY 1999       | Ехр             | FY 2006       | Ехр             | FY 2008       | Ехр             | FY 2009       | Ехр             |
| vement   | \$96,643,517  | 59.6%           | \$102,665,653 | 52.1%           | \$100,780,692 | 56.6%           | \$97,040,063  | 55.2%           |
| Support  | \$17,896,131  | 11.0%           | \$18,594,537  | 9.4%            | \$18,811,426  | 10.6%           | \$18,851,493  | 10.7%           |
| rational | \$39,219,547  | 24.2%           | \$54,799,322  | 27.8%           | \$47,121,839  | 26.5%           | \$48,302,559  | 27.5%           |
| rational | \$8,326,794   | 5.1%            | \$21,080,303  | 10.7%           | \$11,374,582  | 6.4%            | \$11,613,351  | 6.6%            |
| nd Total | \$162,085,989 |                 | \$197,139,814 |                 | \$178,088,539 | -11%            | \$175,807,466 |                 |
|          |               |                 |               |                 |               |                 |               |                 |
|          |               |                 |               |                 |               |                 |               |                 |
|          |               |                 |               |                 |               |                 |               |                 |
|          |               | FY1999          |               | FY2006          |               | FY2008          |               | FY2009          |
| upport)  |               | 70.7%           |               | 61.5%           |               | 67.2%           |               | 65.9%           |
|          |               |                 |               |                 |               |                 |               |                 |