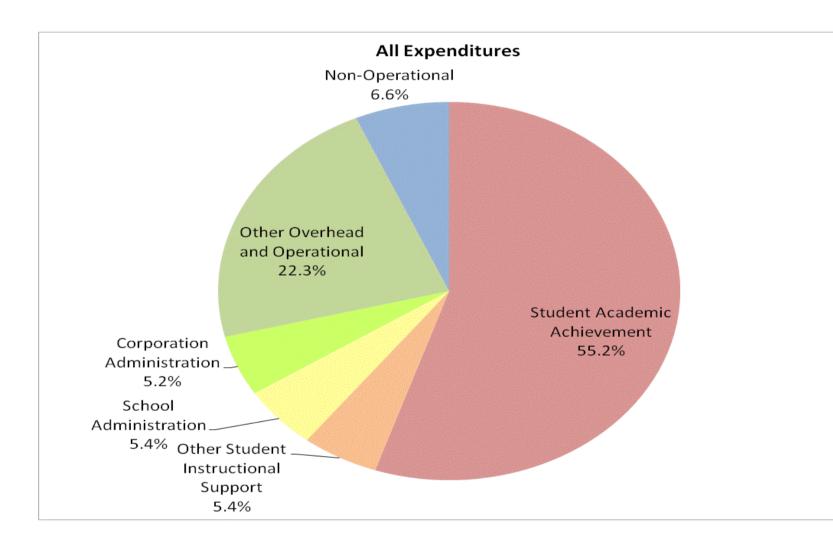

Gary Community School Corp (4690)

| Student Instructional Cat |
|---------------------------|
| Student Academic Achieve  |
| Student Instructional Su  |
| Overhead and Opera        |
| Nonopera                  |
| Grand                     |
|                           |

Student Instructional Expenditures (Academic Achievement plus Su

|          |               | FY99 % of Total |               | FY06 % of Total |               | FY08 % of Total |               | FY09 % of Total |
|----------|---------------|-----------------|---------------|-----------------|---------------|-----------------|---------------|-----------------|
|          |               |                 |               |                 |               |                 |               |                 |
| ategory  | FY 1999       | Ехр             | FY 2006       | Ехр             | FY 2008       | Ехр             | FY 2009       | Ехр             |
| vement   | \$96,643,517  | 59.6%           | \$102,665,653 | 52.1%           | \$100,780,692 | 56.6%           | \$97,040,063  | 55.2%           |
| Support  | \$17,896,131  | 11.0%           | \$18,594,537  | 9.4%            | \$18,811,426  | 10.6%           | \$18,851,493  | 10.7%           |
| rational | \$39,219,547  | 24.2%           | \$54,799,322  | 27.8%           | \$47,121,839  | 26.5%           | \$48,302,559  | 27.5%           |
| rational | \$8,326,794   | 5.1%            | \$21,080,303  | 10.7%           | \$11,374,582  | 6.4%            | \$11,613,351  | 6.6%            |
| nd Total | \$162,085,989 |                 | \$197,139,814 |                 | \$178,088,539 | -11%            | \$175,807,466 |                 |
|          |               |                 |               |                 |               |                 |               |                 |
|          |               |                 |               |                 |               |                 |               |                 |
|          |               |                 |               |                 |               |                 |               |                 |
|          |               | FY1999          |               | FY2006          |               | FY2008          |               | FY2009          |
| upport)  |               | 70.7%           |               | 61.5%           |               | 67.2%           |               | 65.9%           |
|          |               |                 |               |                 |               |                 |               |                 |