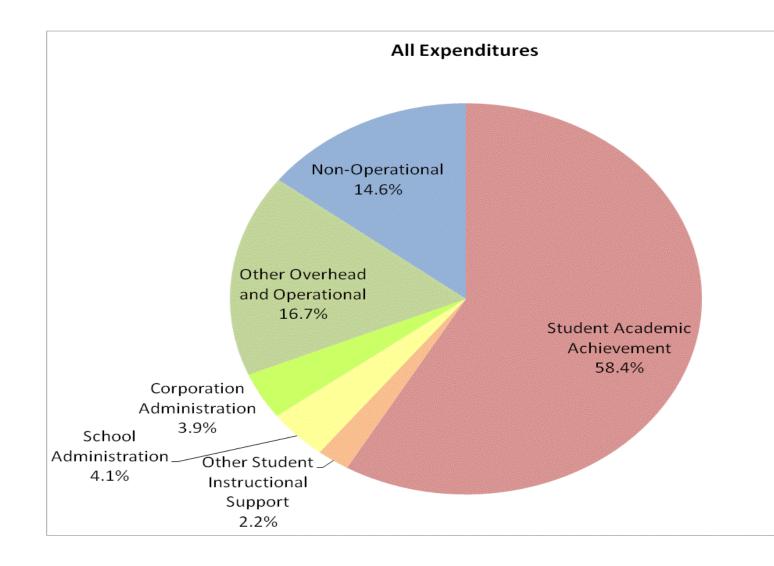

## School Corporation Expenditures by Expenditure Type **Biannual Financial Report Data** Garrett-Keyser-Butler Com (1820)

|         |              | FY99 % of Total |              | FY06 % of Total |              | FY08 % of Total |              | FY09 % of Total |
|---------|--------------|-----------------|--------------|-----------------|--------------|-----------------|--------------|-----------------|
| tegory  | FY 1999      | Ехр             | FY 2006      | Ехр             | FY 2008      | Ехр             | FY 2009      | Exp             |
| ement   | \$7,598,176  | 57.3%           | \$10,905,702 | 58.4%           | \$11,232,468 | 55.1%           | \$13,126,381 | 58.4%           |
| upport  | \$796,751    | 6.0%            | \$1,262,461  | 6.8%            | \$1,308,620  | 6.4%            | \$1,432,683  | 6.4%            |
| ational | \$3,190,766  | 24.1%           | \$4,127,903  | 22.1%           | \$4,678,796  | 22.9%           | \$4,633,177  | 20.6%           |
| ational | \$1,667,386  | 12.6%           | \$2,381,490  | 12.8%           | \$3,175,599  | 15.6%           | \$3,279,354  | 14.6%           |
| I Total | \$13,253,079 |                 | \$18,677,556 |                 | \$20,395,483 | 20%             | \$22,471,595 |                 |
|         |              |                 |              |                 |              |                 |              |                 |
|         |              | FY1999          |              | FY2006          |              | FY2008          |              | FY2009          |
| pport)  |              | 63.3%           |              | 65.1%           |              | 61.5%           |              | 64.8%           |
|         |              |                 |              |                 |              |                 |              |                 |