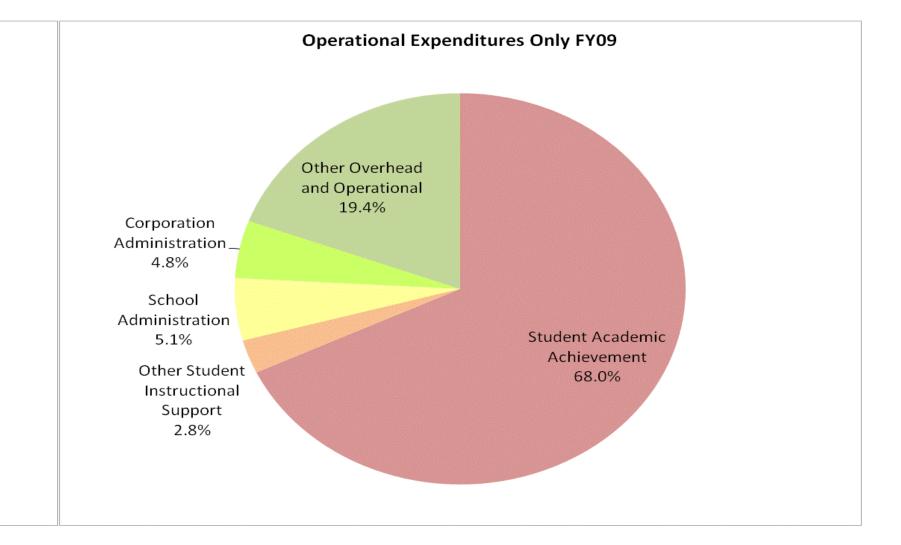

## School Corporation Expenditures by Expenditure Type **Biannual Financial Report Data** Garrett-Keyser-Butler Com (1820)

|         |              | FY99 % of Total |              | FY06 % of Total |              | FY08 % of Total |              | FY09 % of Total |
|---------|--------------|-----------------|--------------|-----------------|--------------|-----------------|--------------|-----------------|
| tegory  | FY 1999      | Ехр             | FY 2006      | Ехр             | FY 2008      | Ехр             | FY 2009      | Exp             |
| ement   | \$7,598,176  | 57.3%           | \$10,905,702 | 58.4%           | \$11,232,468 | 55.1%           | \$13,126,381 | 58.4%           |
| upport  | \$796,751    | 6.0%            | \$1,262,461  | 6.8%            | \$1,308,620  | 6.4%            | \$1,432,683  | 6.4%            |
| ational | \$3,190,766  | 24.1%           | \$4,127,903  | 22.1%           | \$4,678,796  | 22.9%           | \$4,633,177  | 20.6%           |
| ational | \$1,667,386  | 12.6%           | \$2,381,490  | 12.8%           | \$3,175,599  | 15.6%           | \$3,279,354  | 14.6%           |
| I Total | \$13,253,079 |                 | \$18,677,556 |                 | \$20,395,483 | 20%             | \$22,471,595 |                 |
|         |              |                 |              |                 |              |                 |              |                 |
|         |              | FY1999          |              | FY2006          |              | FY2008          |              | FY2009          |
| pport)  |              | 63.3%           |              | 65.1%           |              | 61.5%           |              | 64.8%           |
|         |              |                 |              |                 |              |                 |              |                 |