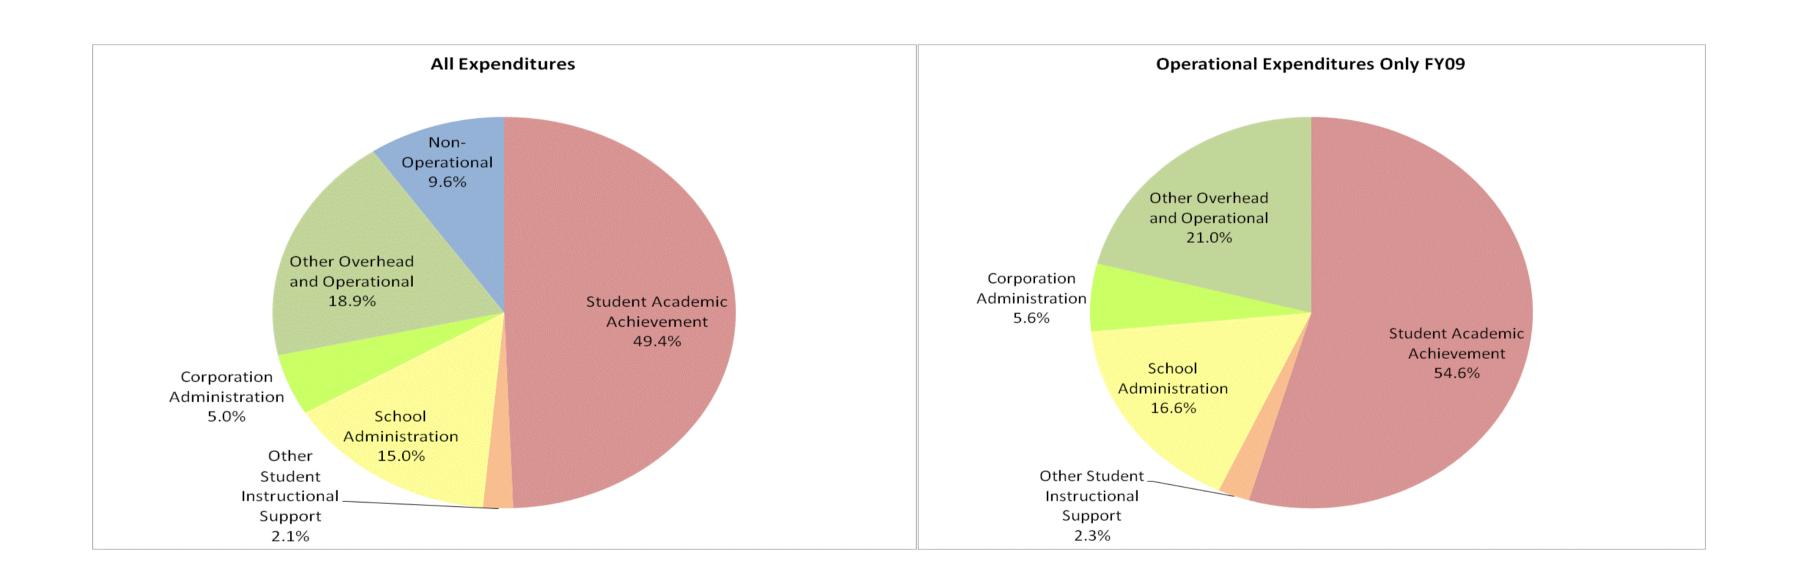

## Galileo Charter School (9565)

|                                | FY      | FY99 % of Total |             | FY06 % of Total |             | FY08 % of Total |             | FY09 % of Total |  |
|--------------------------------|---------|-----------------|-------------|-----------------|-------------|-----------------|-------------|-----------------|--|
| Student Instructional Category | FY 1999 | Exp             | FY 2006     | Exp             | FY 2008     | Exp             | FY 2009     | Exp             |  |
| Student Academic Achievement   | \$0     |                 | \$567,911   | 29.5%           | \$870,176   | 50.7%           | \$1,020,511 | 49.4%           |  |
| Student Instructional Support  | \$0     |                 | \$267,124   | 13.9%           | \$261,184   | 15.2%           | \$352,569   | 17.1%           |  |
| Overhead and Operational       | \$0     |                 | \$248,189   | 12.9%           | \$407,756   | 23.8%           | \$495,349   | 24.0%           |  |
| Nonoperational                 | \$0     |                 | \$844,191   | 43.8%           | \$176,788   | 10.3%           | \$197,799   | 9.6%            |  |
| Grand Total                    | \$0     |                 | \$1,927,414 |                 | \$1,715,904 | 7%              | \$2,066,228 |                 |  |